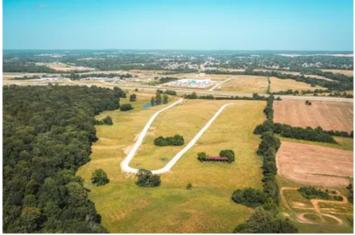

### **PROPERTY DESCRIPTION**

Check out this 3 acre lot for building a home; in a beautiful part of Fredericktown. The views are to perfection. The lots have public water and also nearby electric. You will have the views of country living at its finest but the convenience of being near town. Also located nearby is a beautiful golf course for the golfing enthusiasts. A few restrictions do apply to keep this location at its finest. This is a must see to appreciate.