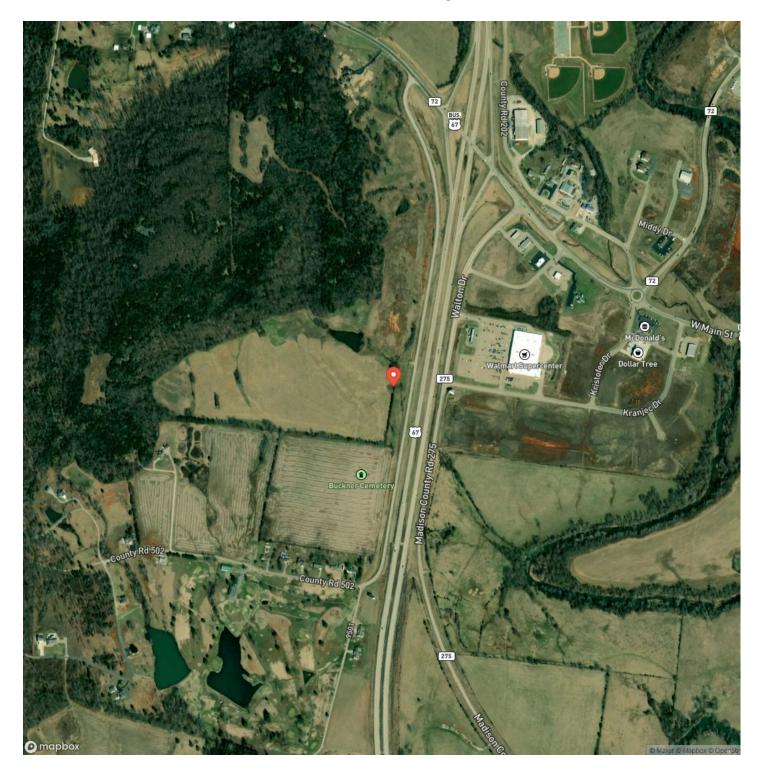

45

County

Madison County

Туре

**Recreational Land** 

**Latitude / Longitude** 37.5581 / -90.324

Acreage

3

**Price** \$43,500

### **Property Website**

https://livingthedreamland.com/property/green-acres-tract-15-madison-missouri/39569/









### **PROPERTY DESCRIPTION**

Check out this 3 acre lot for building a home; in a beautiful part of Fredericktown. The views are to perfection. The lots have public water and also nearby electric. You will have the views of country living at its finest but the convenience of being near town. Also located nearby is a beautiful golf course for the golfing enthusiasts. A few restrictions do apply to keep this location at its finest. This is a must see to appreciate.















# **Locator Map**





# **Locator Map**





# Satellite Map





## **MORE INFO ONLINE:**

https://livingthedreamland.com/

#### LISTING REPRESENTATIVE For more information contact:



### Representative

Lance Cureton

**Mobile** (573) 561-4400

Email lance@livingthedreamland.com

**Address** 6485 N Service Road

**City / State / Zip** Leasburg, MO 65535

## <u>NOTES</u>



| <br> |  |
|------|--|
|      |  |
|      |  |
|      |  |
|      |  |
|      |  |
|      |  |
|      |  |
|      |  |
|      |  |
|      |  |
|      |  |
|      |  |
|      |  |
|      |  |
|      |  |
|      |  |
|      |  |
|      |  |
|      |  |
|      |  |
|      |  |
|      |  |
|      |  |
|      |  |
|      |  |
|      |  |
|      |  |
|      |  |
|      |  |
|      |  |
|      |  |
|      |  |
|      |  |
|      |  |
|      |  |
|      |  |
|      |  |
|      |  |
|