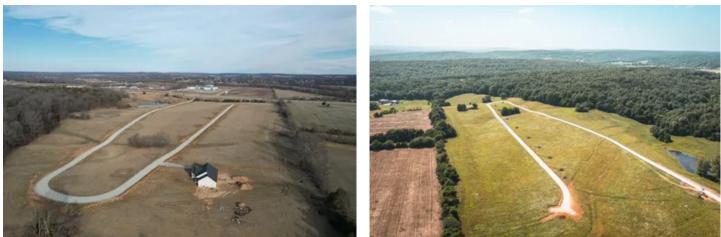

### **PROPERTY DESCRIPTION**

Check out this 3 acre lot for building a home; in a beautiful part of Fredericktown. The views are to perfection. The lots have public water and also nearby electric. You will have the views of country living at its finest but the convenience of being near town. Also located nearby is a beautiful golf course for the golfing enthusiasts. A few restrictions do apply to keep this location at its finest. This is a must see to appreciate.