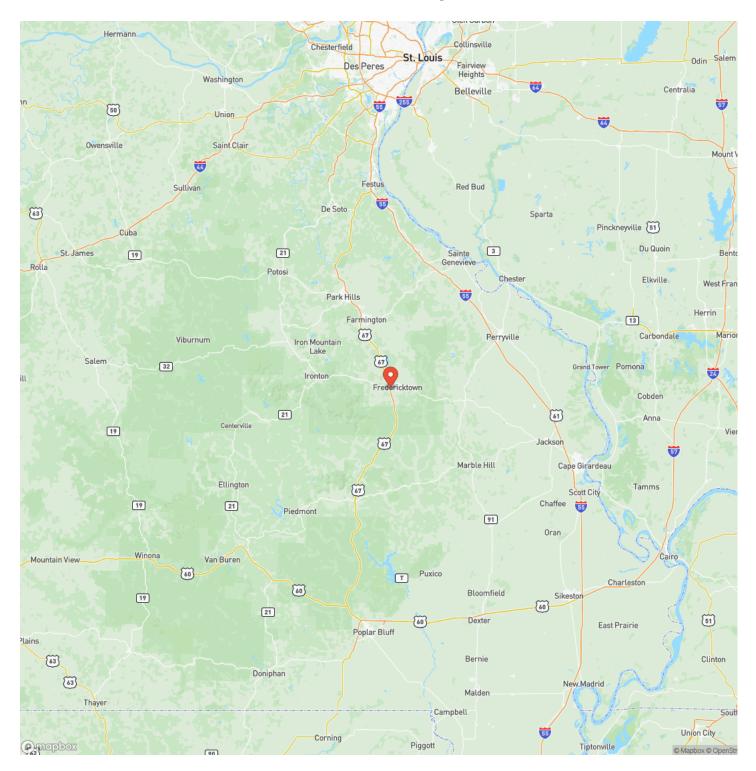

Fredericktown, MO 63645

County

Madison County

Туре

**Recreational Land** 

**Latitude / Longitude** 37.5581 / -90.324

Acreage

3

**Price** \$43,500

### **Property Website**

https://livingthedreamland.com/property/green-acres-tract-15-madison-missouri/39569/









### **PROPERTY DESCRIPTION**

Check out this 3 acre lot for building a home; in a beautiful part of Fredericktown. The views are to perfection. The lots have public water and also nearby electric. You will have the views of country living at its finest but the convenience of being near town. Also located nearby is a beautiful golf course for the golfing enthusiasts. A few restrictions do apply to keep this location at its finest. This is a must see to appreciate.















# **Locator Map**





# **Locator Map**





# Satellite Map





## **MORE INFO ONLINE:**

https://livingthedreamland.com/

#### LISTING REPRESENTATIVE For more information contact:



### Representative

Lance Cureton

**Mobile** (573) 561-4400

Email lance@livingthedreamland.com

**Address** 6485 N Service Road

**City / State / Zip** Leasburg, MO 65535

## <u>NOTES</u>



| <br> |  |
|------|--|
|      |  |
|      |  |
|      |  |
|      |  |
|      |  |
|      |  |
|      |  |
|      |  |
|      |  |
|      |  |
|      |  |
|      |  |
|      |  |
|      |  |
|      |  |
|      |  |
|      |  |
|      |  |
|      |  |
|      |  |
|      |  |
|      |  |
|      |  |
|      |  |
|      |  |
|      |  |
|      |  |
|      |  |
|      |  |
|      |  |
|      |  |
|      |  |
|      |  |
|      |  |
|      |  |
|      |  |
|