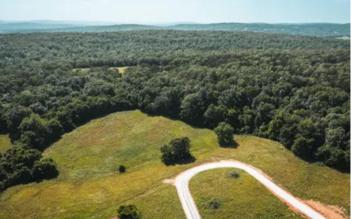

Green Acres Tract 15 100 CR 528 Fredericktown, MO 63645

\$43,500 3± Acres Madison County

### **PROPERTY DESCRIPTION**

Check out this 3 acre lot for building a home; in a beautiful part of Fredericktown. The views are to perfection. The lots have public water and also nearby electric. You will have the views of country living at its finest but the convenience of being near town. Also located nearby is a beautiful golf course for the golfing enthusiasts. A few restrictions do apply to keep this location at its finest. This is a must see to appreciate.