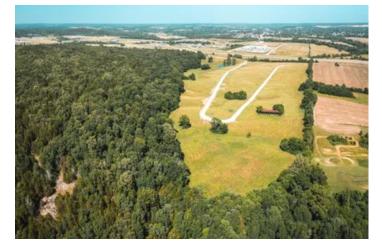

Green Acres Tract 15 100 CR 528 Fredericktown, MO 63645

\$43,500 3± Acres Madison County

### **PROPERTY DESCRIPTION**

Check out this 3 acre lot for building a home; in a beautiful part of Fredericktown. The views are to perfection. The lots have public water and also nearby electric. You will have the views of country living at its finest but the convenience of being near town. Also located nearby is a beautiful golf course for the golfing enthusiasts. A few restrictions do apply to keep this location at its finest. This is a must see to appreciate.