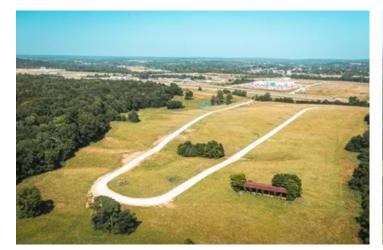

### **PROPERTY DESCRIPTION**

Check out this 3 acre lot for building a home; in a beautiful part of Fredericktown. The views are to perfection. The lots have public water and also nearby electric. You will have the views of country living at its finest but the convenience of being near town. Also located nearby is a beautiful golf course for the golfing enthusiasts. A few restrictions do apply to keep this location at its finest. This is a must see to appreciate.