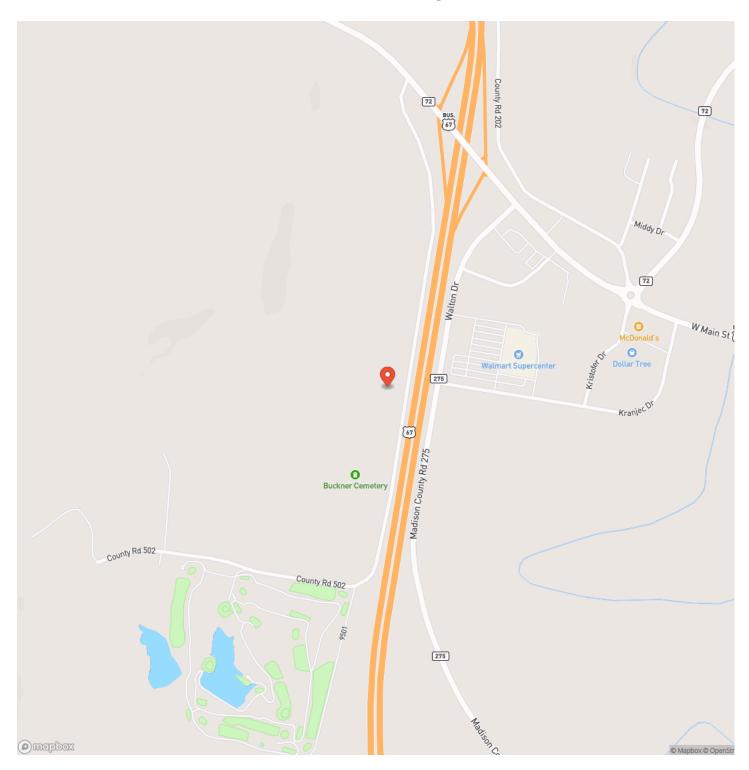

8

**City, State Zip** Fredericktown, MO 63645

County

Madison County

Туре

**Recreational Land** 

**Latitude / Longitude** 37.5581 / -90.324

Acreage

3

**Price** \$43,500

### **Property Website**

https://livingthedreamland.com/property/green-acres-tract-15-madison-missouri/39569/









### **PROPERTY DESCRIPTION**

Check out this 3 acre lot for building a home; in a beautiful part of Fredericktown. The views are to perfection. The lots have public water and also nearby electric. You will have the views of country living at its finest but the convenience of being near town. Also located nearby is a beautiful golf course for the golfing enthusiasts. A few restrictions do apply to keep this location at its finest. This is a must see to appreciate.















# **Locator Map**





# **Locator Map**





# Satellite Map





## **MORE INFO ONLINE:**

https://livingthedreamland.com/

#### LISTING REPRESENTATIVE For more information contact:



### Representative

Lance Cureton

**Mobile** (573) 561-4400

Email lance@livingthedreamland.com

**Address** 6485 N Service Road

**City / State / Zip** Leasburg, MO 65535

## <u>NOTES</u>



| <br> |  |
|------|--|
|      |  |
|      |  |
|      |  |
|      |  |
|      |  |
|      |  |
|      |  |
|      |  |
|      |  |
|      |  |
|      |  |
|      |  |
|      |  |
|      |  |
|      |  |
|      |  |
|      |  |
|      |  |
|      |  |
|      |  |
|      |  |
|      |  |
|      |  |
|      |  |
|      |  |
|      |  |
|      |  |
|      |  |
|      |  |
|      |  |
|      |  |
|      |  |
|      |  |
|      |  |
|