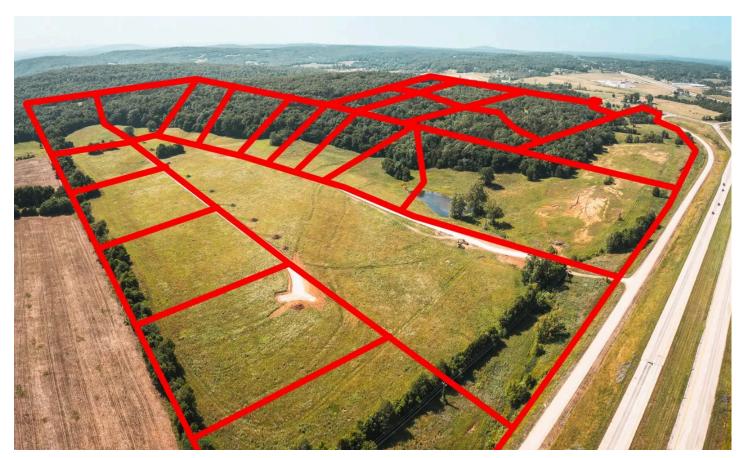

Green Acres Tract 15 100 CR 528 Fredericktown, MO 63645

\$43,500 3± Acres Madison County







## MORE INFO ONLINE:

https://livingthedreamland.com/

#### <u>SUMMARY</u>

**Address** 100 CR 528

**City, State Zip** Fredericktown, MO 63645

County

Madison County

Туре

**Recreational Land** 

**Latitude / Longitude** 37.5581 / -90.324

Acreage

3

**Price** \$43,500

### **Property Website**

https://livingthedreamland.com/property/green-acres-tract-15-madison-missouri/39569/









### **PROPERTY DESCRIPTION**

Check out this 3 acre lot for building a home; in a beautiful part of Fredericktown. The views are to perfection. The lots have public water and also nearby electric. You will have the views of country living at its finest but the convenience of being near town. Also located nearby is a beautiful golf course for the golfing enthusiasts. A few restrictions do apply to