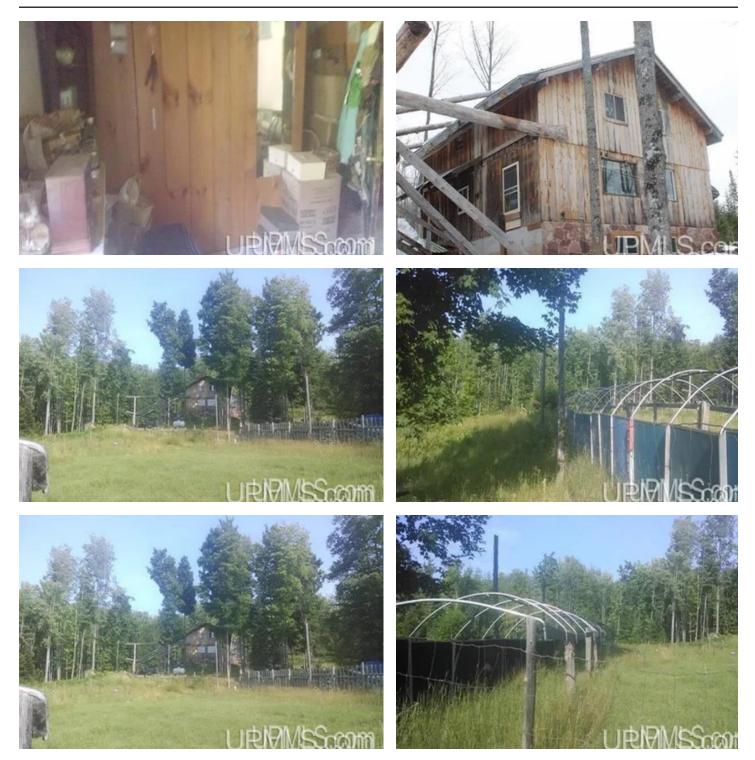

#### **PROPERTY DESCRIPTION**

MICHIGAN FARM FOR SALE 80 ACRES .Off the grid living and not completely finished . Put your own touch on this hobby farm needs new roof and front stairs . there are solar panels in place and artesian well with home made hot water system and septic .The 80 acres has a couple of streams with small water falls and a pond . Beautiful wooded property with deer , bear , turkeys, ruffed grouse , and coyotes. There is a horse barn with hay loft and a garage. There is a small pasture for the animals. There are apple trees and plenty of berries throughout the property . This could be an off the grid home or a hunting camp your choice. There is 1 complete bathroom and another room all plumbed for another. 70 miles to Marquette and 30 miles to Houghton . This is one beautiful piece of property that holds all the Upper Peninsulas wildlife and scenery . For the right people and some work the cabin would be very nice the basement is poured cemen and all the framing wood is cut on the property and is extra big very solid . Turn this into dream home . There is electrical available at the paved road at end of driveway 100 yard away if someone wanted to add it . Great Michigan trout streams .