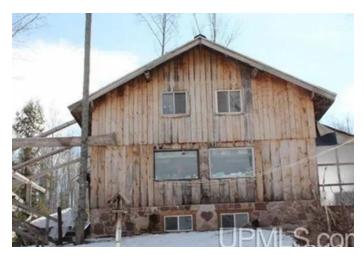

#### **PROPERTY DESCRIPTION**

MICHIGAN FARM FOR SALE 80 ACRES .Off the grid living and not completely finished . Put your own touch on this hobby farm needs new roof and front stairs . there are solar panels in place and artesian well with home made hot water system and septic .The 80 acres has a couple of streams with small water falls and a pond . Beautiful wooded property with deer , bear , turkeys, ruffed grouse , and coyotes. There is a horse barn with hay loft and a garage. There is a small pasture for the animals. There are apple trees and plenty of berries throughout the property . This could be an off the grid home or a hunting camp your choice. There is 1 complete bathroom and another room all plumbed for another. 70 miles to Marquette and 30 miles to Houghton . This is one beautiful piece of property that holds all the Upper Peninsulas wildlife and scenery . For the right people and some work the cabin would be very nice the basement is poured cemen and all the framing wood is cut on the property and is extra big very solid . Turn this into dream home . There is electrical available at the paved road at end of driveway 100 yard away if someone wanted to add it . Great Michigan trout streams .