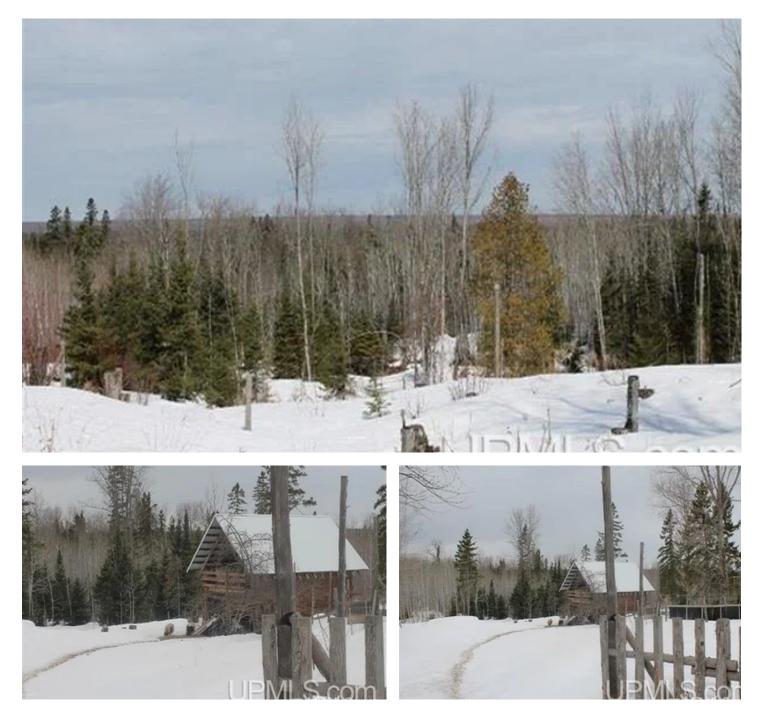

#### **PROPERTY DESCRIPTION**

MICHIGAN FARM FOR SALE 80 ACRES .Off the grid living and not completely finished . Put your own touch on this hobby farm needs new roof and front stairs . there are solar panels in place and artesian well with home made hot water system and septic .The 80 acres has a couple of streams with small water falls and a pond . Beautiful wooded property with deer , bear , turkeys, ruffed grouse , and coyotes. There is a horse barn with hay loft and a garage. There is a small pasture for the animals. There are apple trees and plenty of berries throughout the property . This could be an off the grid home or a hunting camp your choice. There is 1 complete bathroom and another room all plumbed for another. 70 miles to Marquette and 30 miles to Houghton . This is one beautiful piece of property that holds all the Upper Peninsulas wildlife and scenery . For the right people and some work the cabin would be very nice the basement is poured cemen and all the framing wood is cut on the property and is extra big very solid . Turn this into dream home . There is electrical available at the paved road at end of driveway 100 yard away if someone wanted to add it . Great Michigan trout streams .