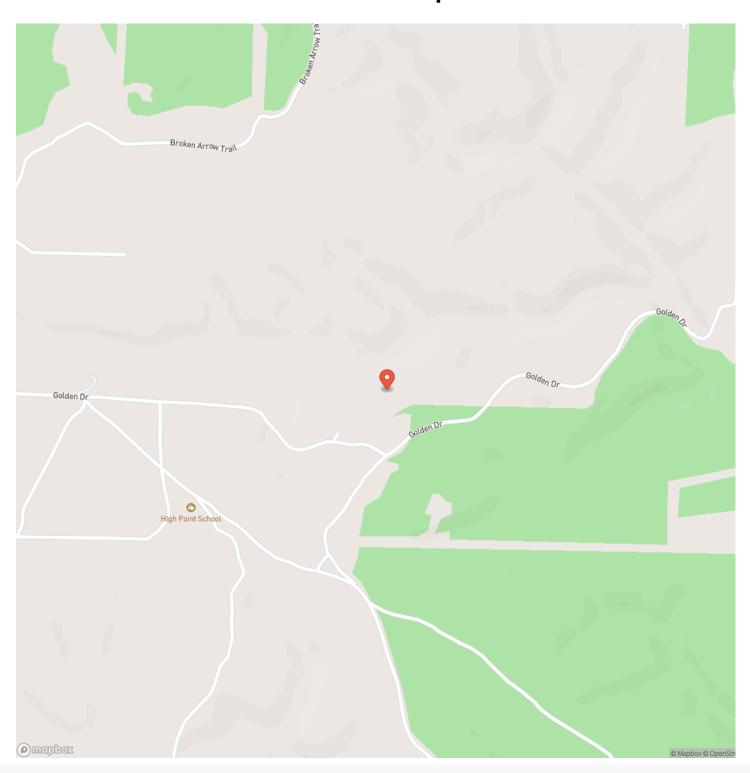

eaves and chirping birds offers a soothing soundtrack to daily life. Living in the country at Golden Mane Acres offers unparalleled opportunities for equestrian activities. With expansive grounds to explore, horseback riding is an exhilarating experience that can be enjoyed to the fullest. The surrounding community is deeply rooted in equestrian culture, offering ample resources for training and equine care. Whether you are an experienced rider or just starting out, Golden Mane Acres offers a welcoming and supportive environment for you and your horses. With its tranquil ambiance and picturesque surroundings, this property is the perfect place to escape the stresses of everyday life and fully immerse yourself in the joys of country living and equestrian pursuits.







# **Locator Map**





# **Locator Map**





# **Satellite Map**





## Golden Mane Acres Raymondville, MO / Texas County

# LISTING REPRESENTATIVE For more information contact:



## Representative

Amanda Robertson

### Mobile

(417) 322-0971

### **Email**

amanda@livingthedreamland.com

#### **Address**

515 S. Franklin St.

### City / State / Zip

Summersville, MO 65453

| NOTES |      |  |
|-------|------|--|
|       |      |  |
|       |      |  |
|       |      |  |
|       |      |  |
|       |      |  |
|       |      |  |
|       |      |  |
|       |      |  |
|       |      |  |
|       |      |  |
|       |      |  |
|       |      |  |
|       | <br> |  |



| NOTES |   |
|-------|---|
|       | _ |
|       |   |
|       | _ |
|       | _ |
|       | _ |
|       | _ |
|       | _ |
|       |