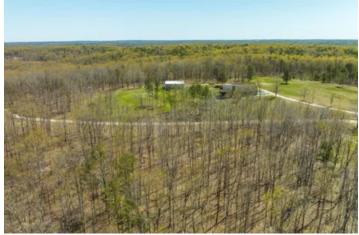

#### **PROPERTY DESCRIPTION**

Golden Mane Acres is a picturesque property nestled within an equestrian community in the serene countryside of Raymondville. With its lush, wooded landscape spanning over 11.91 acres, this property provides the perfect haven for horse enthusiasts seeking a tranquil escape from the hustle and bustle of city life. The property's natural beauty is a sight to behold, with towering trees casting cool shadows on the ground and creating a peaceful, secluded atmosphere. The crisp country air is refreshing and invigorating, while the gentle sound of rustling leaves and chirping birds offers a soothing soundtrack to daily life. Living in the country at Golden Mane Acres offers unparalleled opportunities for equestrian activities. With expansive grounds to explore, horseback riding is an exhilarating experience that can be enjoyed to the fullest. The surrounding community is deeply rooted in equestrian culture, offering ample resources for training and equine care. Whether you are an experienced rider or just starting out, Golden Mane Acres offers a welcoming and supportive environment for you and your horses. With its tranquil ambiance and picturesque surroundings, this property is the perfect place to escape the stresses of everyday life and fully immerse yourself in the joys of country living and equestrian pursuits.