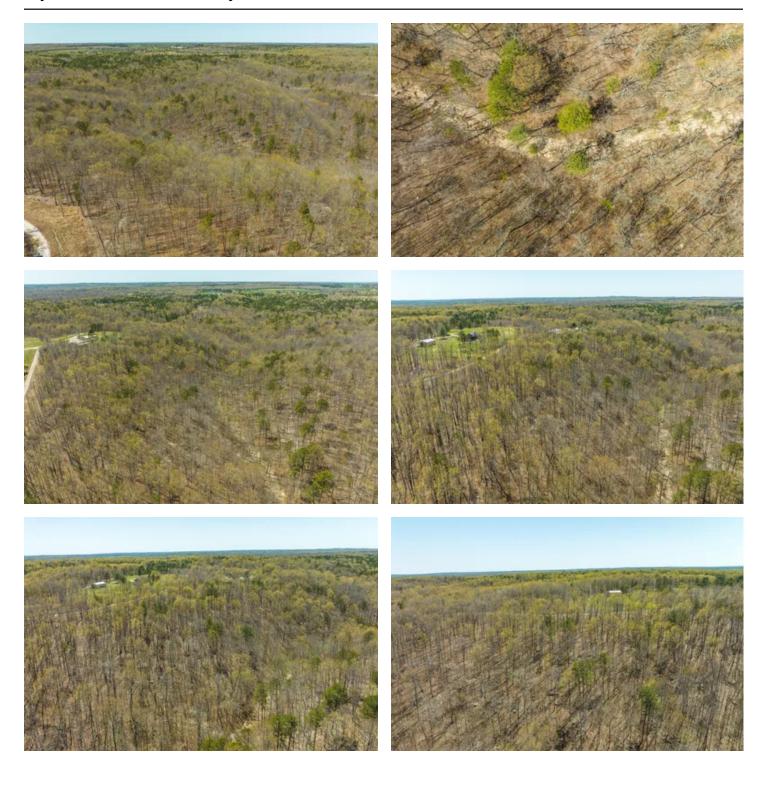

#### **PROPERTY DESCRIPTION**

Golden Mane Acres is a picturesque property nestled within an equestrian community in the serene countryside of Raymondville. With its lush, wooded landscape spanning over 11.91 acres, this property provides the perfect haven for horse enthusiasts seeking a tranquil escape from the hustle and bustle of city life. The property's natural beauty is a sight to behold, with towering trees casting cool shadows on the ground and creating a peaceful, secluded atmosphere. The crisp country air is refreshing and invigorating, while the gentle sound of rustling leaves and chirping birds offers a soothing soundtrack to daily life. Living in the country at Golden Mane Acres offers unparalleled opportunities for equestrian activities. With expansive grounds to explore, horseback riding is an exhilarating experience that can be enjoyed to the fullest. The surrounding community is deeply rooted in equestrian culture, offering ample resources for training and equine care. Whether you are an experienced rider or just starting out, Golden Mane Acres offers a welcoming and supportive environment for you and your horses. With its tranquil ambiance and picturesque surroundings, this property is the perfect place to escape the stresses of everyday life and fully immerse yourself in the joys of country living and equestrian pursuits.