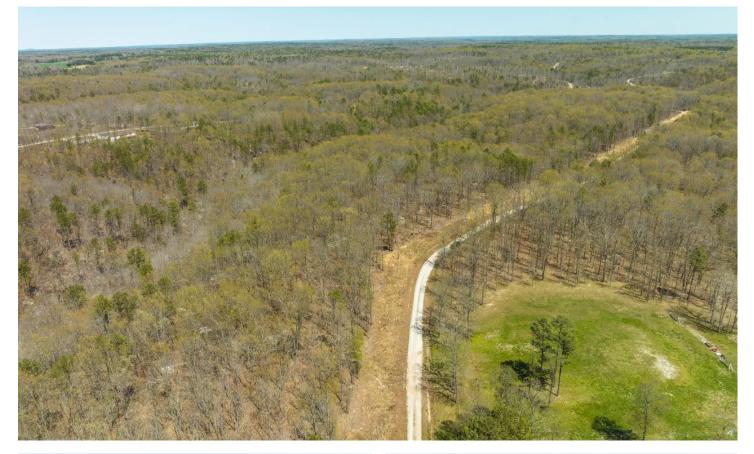

#### **PROPERTY DESCRIPTION**

Golden Mane Acres is a picturesque property nestled within an equestrian community in the serene countryside of Raymondville. With its lush, wooded landscape spanning over 11.91 acres, this property provides the perfect haven for horse enthusiasts seeking a tranquil escape from the hustle and bustle of city life. The property's natural beauty is a sight to behold, with towering trees casting cool shadows on the ground and creating a peaceful, secluded atmosphere. The crisp country air is refreshing and invigorating, while the gentle sound of rustling leaves and chirping birds offers a soothing soundtrack to daily life. Living in the country at Golden Mane Acres offers unparalleled opportunities for equestrian activities. With expansive grounds to explore, horseback riding is an exhilarating experience that can be enjoyed to the fullest. The surrounding community is deeply rooted in equestrian culture, offering ample resources for training and equine care. Whether you are an experienced rider or just starting out, Golden Mane Acres offers a welcoming and supportive environment for you and your horses. With its tranquil ambiance and picturesque surroundings, this property is the perfect place to escape the stresses of everyday life and fully immerse yourself in the joys of country living and equestrian pursuits.