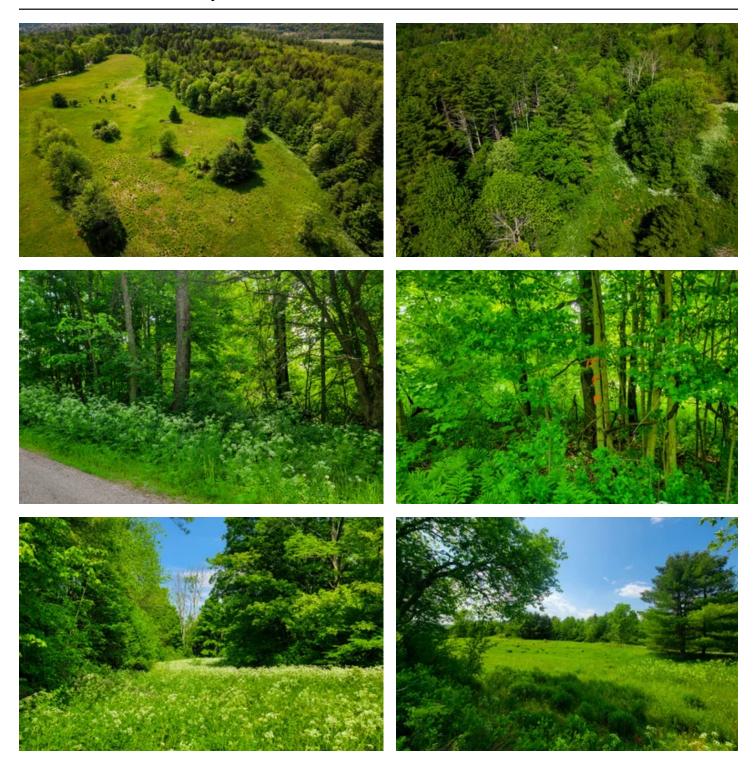

### **PROPERTY DESCRIPTION**

Located in the heart of Vermont winter & summer recreation, here's a great opportunity to claim your 5.43 +/- acre building lot with mountain views in Rochester, VT! The property conveys with a state-issued wastewater permit for a proposed 6-bedroom homesite set tucked away from the paved, town plowed and maintained Access Road frontage. Offering easy access to swimming, rivers, golf, mounta biking, snowmobiling & major ski resorts - what is not to love! The property is just a half mile away from conserved, GMNF land that featu walking and cross-country skiing trails for your year-round recreational enjoyment. Killington & Okemo Ski Resorts are to the south with Sugarbush & Mad River Glen to the north. The property is part of a 4-lot subdivision and conveys subject to protective covenants that ena cohesive and well-maintained development. Underground power is located on an adjoining property; overhead power is located along Access Road's intersection with Austin Hill Road. EC Fiber internet is available to existing homes off Access Road and makes this an ideal, future work-from-home location. 45 minutes to Middlebury and an hour to White River Junction. Come experience what it's like to be in the heart of Vermont! One additional lot consisting of 3.11 +/- acres that adjoins this property is also available.