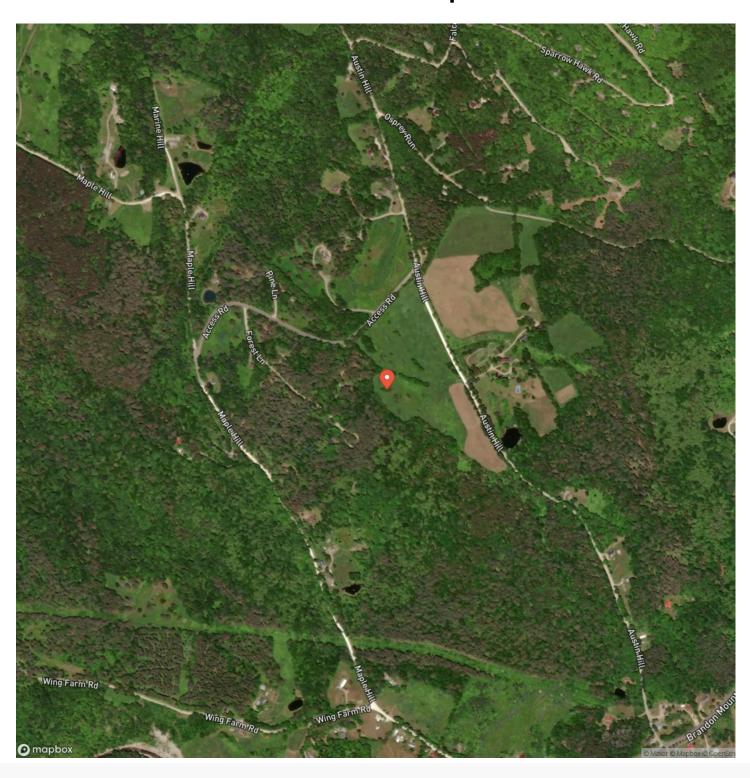

re to the south with Sugarbush & Mad River Glen to the north. The property is part of a 4-lot subdivision and conveys subject to protective covenants that ena cohesive and well-maintained development. Underground power is located on an adjoining property; overhead power is located along Access Road's intersection with Austin Hill Road. EC Fiber internet is available to existing homes off Access Road and makes this an ideal, future work-from-home location. 45 minutes to Middlebury and an hour to White River Junction. Come experience what it's like to be in the heart of Vermont! One additional lot consisting of 3.11 +/- acres that adjoins this property is also available.







MORE INFO ONLINE: preferredpropertiesvt.com/

## **Locator Map**





## **Locator Map**





# **Satellite Map**





## 342 Access Road - Rochester Rochester, VT / Windsor County

# LISTING REPRESENTATIVE For more information contact:



Representative

Curtis Trousdale

Mobile

(802) 233-5589

Email

curtis@preferredpropertiesvt.com

**Address** 

149 Knight Lane

City / State / Zip Williston, VT 05495

| NOTES |  |  |
|-------|--|--|
|       |  |  |
|       |  |  |
|       |  |  |
|       |  |  |
|       |  |  |
|       |  |  |
|       |  |  |
|       |  |  |
|       |  |  |
|       |  |  |
|       |  |  |
|       |  |  |
|       |  |  |



| NOTES |  |
|-------|--|
|       |  |
|       |  |
|       |  |
|       |  |
|       |  |
|       |  |
|       |  |
|       |  |
|       |  |
|       |  |
|       |  |
|       |  |
|       |  |
|       |  |
|       |  |
|       |  |
|       |  |
|       |  |
|