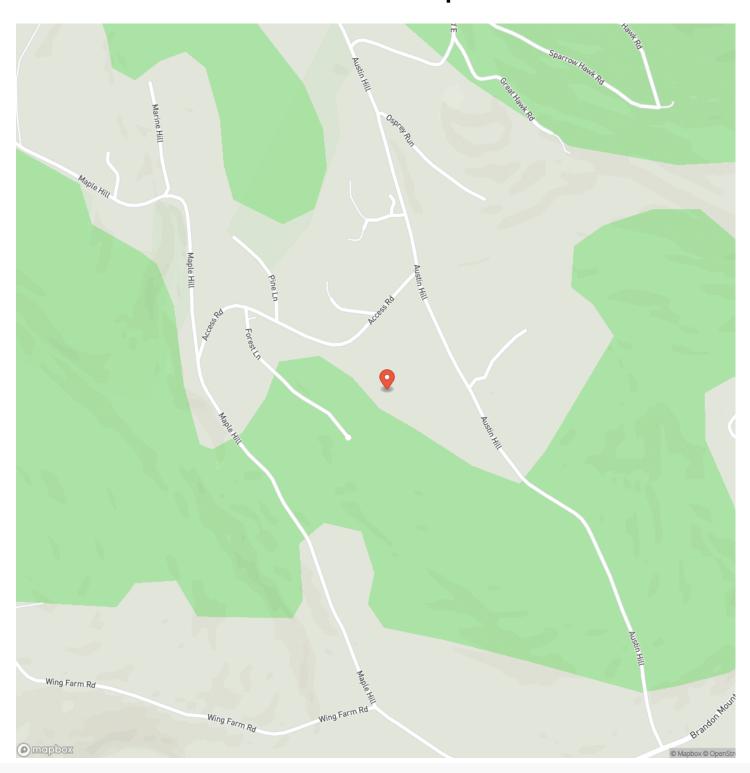

ional enjoyment. Killington & Okemo Ski Resorts are to the south with Sugarbush & Mad River Glen to the north. The property is part of a 4-lot subdivision and conveys subject to protective covenants that ena cohesive and well-maintained development. Underground power is located on an adjoining property; overhead power is located along Access Road's intersection with Austin Hill Road. EC Fiber internet is available to existing homes off Access Road and makes this an ideal, future work-from-home location. 45 minutes to Middlebury and an hour to White River Junction. Come experience what it's like to be in the heart of Vermont! One additional lot consisting of 3.11 +/- acres that adjoins this property is also available.







MORE INFO ONLINE: preferredpropertiesvt.com/

## **Locator Map**





## **Locator Map**





# **Satellite Map**





## 342 Access Road - Rochester Rochester, VT / Windsor County

# LISTING REPRESENTATIVE For more information contact:



Representative

Curtis Trousdale

Mobile

(802) 233-5589

Email

curtis@preferredpropertiesvt.com

**Address** 

149 Knight Lane

City / State / Zip Williston, VT 05495

| NOTES |  |  |
|-------|--|--|
|       |  |  |
|       |  |  |
|       |  |  |
|       |  |  |
|       |  |  |
|       |  |  |
|       |  |  |
|       |  |  |
|       |  |  |
|       |  |  |
|       |  |  |
|       |  |  |
|       |  |  |



| NOTES |  |
|-------|--|
|       |  |
|       |  |
|       |  |
|       |  |
|       |  |
|       |  |
|       |  |
|       |  |
|       |  |
|       |  |
|       |  |
|       |  |
|       |  |
|       |  |
|