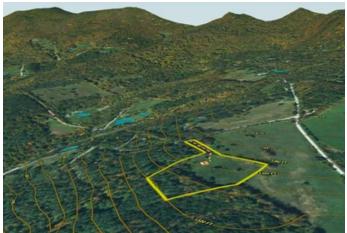

342 Access Road - Rochester 342 Access Road Rochester, VT 05767

\$90,000 5.430± Acres Windsor County









## 342 Access Road - Rochester Rochester, VT / Windsor County

### **SUMMARY**

**Address** 

342 Access Road

City, State Zip

Rochester, VT 05767

County

Windsor County

Type

Residential Property, Undeveloped Land, Lot

Latitude / Longitude

43.860708 / -72.836954

Taxes (Annually)

1652

**Acreage** 

5.430

Price

\$90,000

### **Property Website**

https://www.landleader.com/property/342-access-road-rochester-windsor-vermont/38821









# 342 Access Road - Rochester Rochester, VT / Windsor County

### **PROPERTY DESCRIPTION**

Located in the heart of Vermont winter & summer recreation, here's a great opportunity to claim your 5.43 +/- acre building lot with mountain views in Rochester, VT! The property conveys with a state-issued wastewater permit for a proposed 6-bedroom homesite set tucked away from the paved, town plowed and maintained Access Road frontage. Offering easy access to swimming, rivers, golf, mounta biking, snowmobiling & major ski resorts - what is not to love! The property is just a half mile away from conserved, GMNF land that featu walking and cross-country skiing trails for your year-round recreational enjoyment. Killington & Okemo Ski Resorts are to the south with Sugarbush & Mad River Glen to t