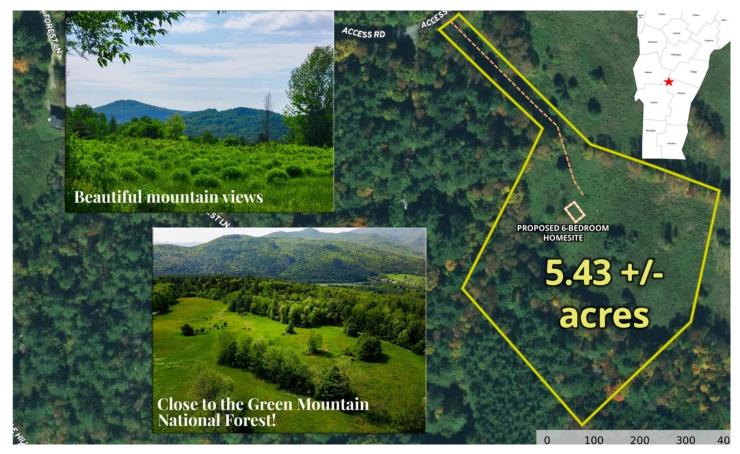

### **PROPERTY DESCRIPTION**

Located in the heart of Vermont winter & summer recreation, here's a great opportunity to claim your 5.43 +/- acre building lot with mountain views in Rochester, VT! The property conveys with a state-issued wastewater permit for a proposed 6-bedroom homesite set tucked away from the paved, town plowed and maintained Access Road frontage. Offering easy access to swimming, rivers, golf, mounta biking, snowmobiling & major ski resorts - what is not to love! The property is just a half mile away from conserved, GMNF land that featu walking and cross-country skiing trails for your year-round recreational enjoyment. Killington & Okemo Ski Resorts are to the south with Sugarbush & Mad River Glen to the north. The property is part of a 4-lot subdivision and conveys subject to protective covenants that ena cohesive and well-maintained development. Underground power is located on an adjoining property; overhead power is located along Access Road's intersection with Austin Hill Road. EC Fiber internet is available to existing homes off Access Road and makes this an ideal, future work-from-home location. 45 minutes to Middlebury and an hour to White River Junction. Come experience what it's like to be in the heart of Vermont! One additional lot consisting of 3.11 +/- acres that adjoins this property is also available.

# **Satellite Map**