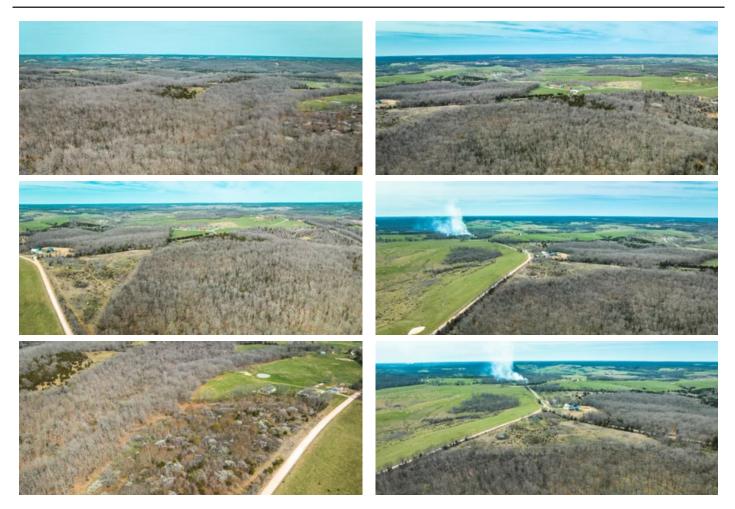

### **PROPERTY DESCRIPTION**

This 40ac parcel has a mature stand of white oak, black oak, cedar, red oak and some hickory. One of the bigger stands of timber in the area making it a sanctuary for deer and turkey. There is thick cover and new growth for great thickets and deer bedding. There are big white tail deer and strutting tom turkeys, coyotes, other small game and even some quail. There are two 40 acre tracts available, see map.