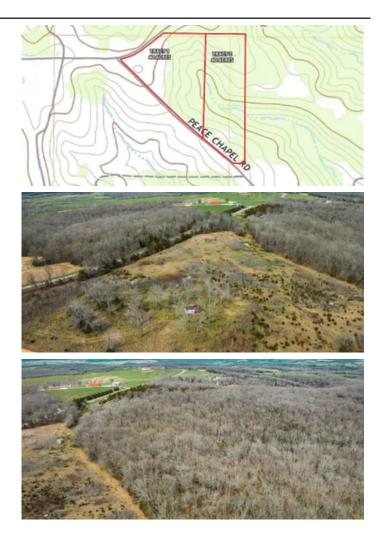

### **PROPERTY DESCRIPTION**

This 40ac parcel has a mature stand of white oak, black oak, cedar, red oak and some hickory. One of the bigger stands of timber in the area making it a sanctuary for deer and turkey. There is thick cover and new growth for great thickets and deer bedding. There are big white tail deer and strutting tom turkeys, coyotes, other small game and even some quail. There are two 40 acre tracts available, see map.

# **Locator Map**