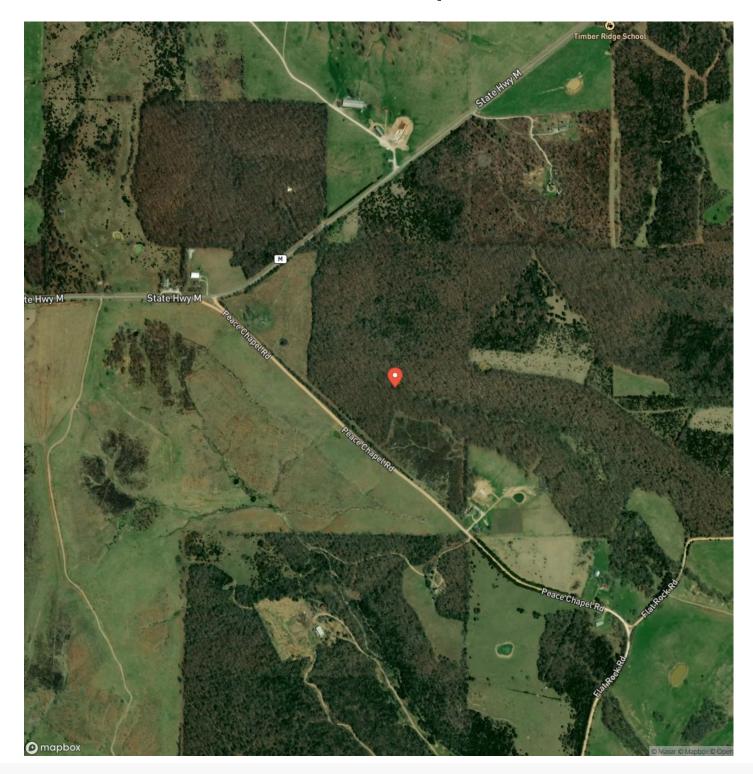

40

**Price** \$136,000

#### **Property Website**

https://livingthedreamland.com/property/texas-county-peace-chapel-40-texas-missouri/38944/





### **PROPERTY DESCRIPTION**

This 40ac parcel has a mature stand of white oak, black oak, cedar, red oak and some hickory. One of the bigger stands of timber in the area making it a sanctuary for deer and turkey. There is thick cover and new growth for great thickets and deer bedding. There are big white tail deer and strutting tom turkeys, coyotes, other small game and even some quail. There are two 40 acre tracts available, see map.



### Texas County Peace Chapel 40 Plato, MO / Texas County





## **MORE INFO ONLINE:**

4

# **Locator Map**



### **MORE INFO ONLINE:**



# **Locator Map**





## **MORE INFO ONLINE:**

# Satellite Map





## **MORE INFO ONLINE:**

### LISTING REPRESENTATIVE For more information contact:



**Representative** Hunter Hindman

**Mobile** (636) 373-1509

**Email** hunterh09@yahoo.com

**Address** 100 Chesterfield Parkway

**City / State / Zip** Chesterfield, MO 63005

### <u>NOTES</u>



### **MORE INFO ONLINE:**

| <u>NOTES</u> |  |  |  |
|--------------|--|--|--|
|              |  |  |  |
|              |  |  |  |
|              |  |  |  |
|              |  |  |  |
|              |  |  |  |
|              |  |  |  |
|              |  |  |  |
|              |  |  |  |
|              |  |  |  |
|              |  |  |  |
|              |  |  |  |
|              |  |  |  |
|              |  |  |  |
|              |  |  |  |
|              |  |  |  |



### **DISCLAIMERS**

Information in this