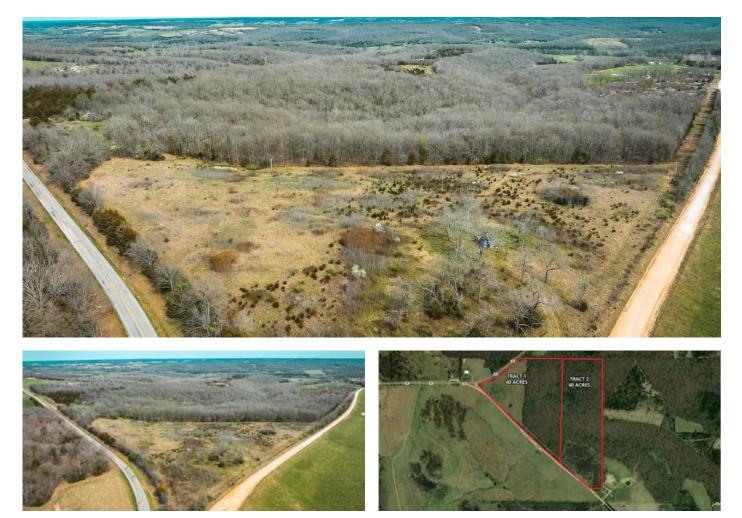

### **PROPERTY DESCRIPTION**

This 40ac parcel has a mature stand of white oak, black oak, cedar, red oak and some hickory. One of the bigger stands of timber in the area making it a sanctuary for deer and turkey. There is thick cover and new growth for great thickets and deer bedding. There are big white tail deer and strutting tom turkeys, coyotes, other small game and even some quail. There are two 40 acre tracts available, see map.

### Texas County Peace Chapel 40 Plato, MO / Texas County