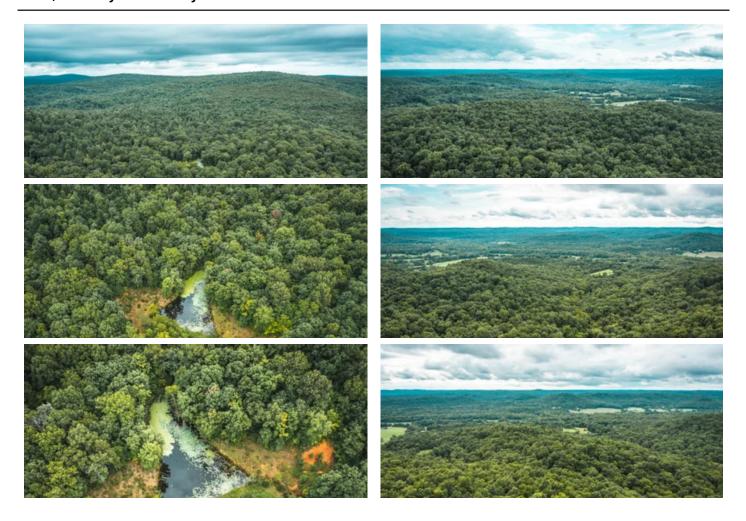

### **PROPERTY DESCRIPTION**

This 70ac in Reynolds County, MO is the perfect hunting retreat that you have been looking for. Excellent mature timber throughout make for the perfect deer \* turkey hunting tract. This property is complete with your own pond for fishing fun. Several small creeks both flowing and wet weather provide a watering source for the wildlife. Excellent location close to the Black River which is known for small mouth bass fishing and canoeing. Also close to several MO Dept of Conservation state parks and adjoins Johnson Shut-ins. Land for endless fun and the 1million acres of Mark Twain National Forest is also nearby making the property a recreational destination location. The cabin is rustic chic and gets you out of the weather and tucked away in the center of the property where you will not even know any other people exist. So if you want to get away from it all this is your place! Whether a weekend retreat or full time residence, this is a must see! More adjoining acreage available for purchase.