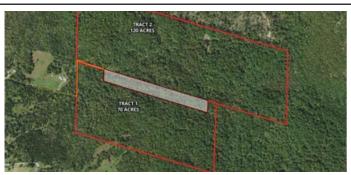

Johnson Shut In Getaway 70 Hwy 49 Black, MO 63625 \$147,000 70± Acres Reynolds County









### Johnson Shut In Getaway 70 Black, MO / Reynolds County

# **SUMMARY**

Address

Hwy 49

City, State Zip

Black, MO 63625

County

**Reynolds County** 

Туре

Hunting Land, Recreational Land

Latitude / Longitude

37.5563 / -90.9148

Acreage

70

Price

\$147,000

**Property Website** 

https://livingthedreamland.com/property/johnson-shut-in-getaway-70-reynolds-missouri/38405/









### **PROPERTY DESCRIPTION**

This 70ac in Reynolds County, MO is the perfect hunting retreat that you have been looking for. Excellent mature timber throughout make for the perfect deer \* turkey hunting tract. This property is complete with your own pond for fishing fun. Several small creeks both flowing and wet weather provide a watering source for the wildlife. Excellent location close to the Black River which is known for small mouth bass fishing and canoeing. Also close to several MO Dept of Conservation state parks and adjoins Johnson Shut-ins. Land for endless fun and the 1million acres of Mark Twain National Forest is also nearby making the property a recreational destination location. The cabin is rustic chic and gets you out of the weather and tucked away in the center o