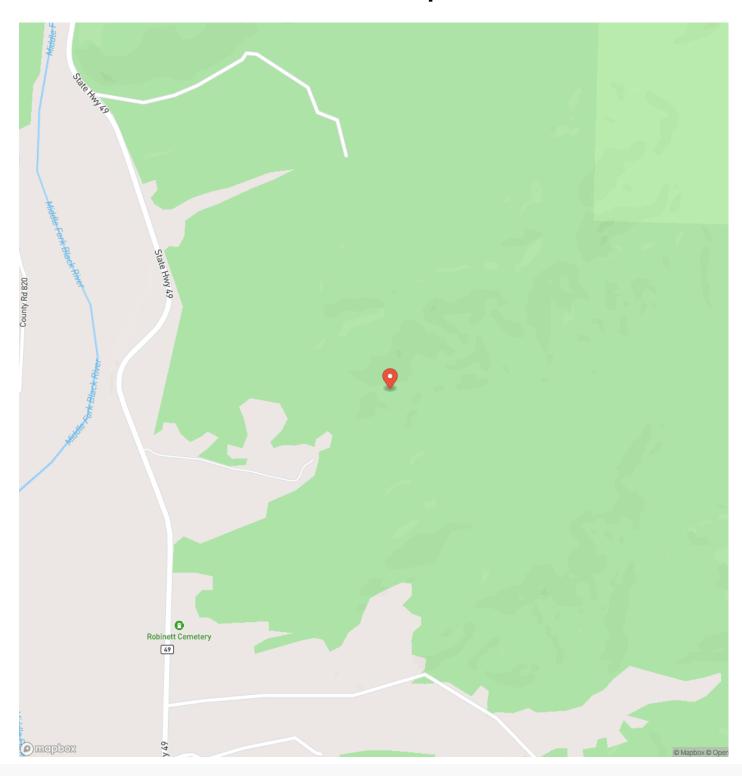

r provide a watering source for the wildlife. Excellent location close to the Black River which is known for small mouth bass fishing and canoeing. Also close to several MO Dept of Conservation state parks and adjoins Johnson Shut-ins. Land for endless fun and the 1million acres of Mark Twain National Forest is also nearby making the property a recreational destination location. The cabin is rustic chic and gets you out of the weather and tucked away in the center of the property where you will not even know any other people exist. So if you want to get away from it all this is your place! Whether a weekend retreat or full time residence, this is a must see! More adjoining acreage available for purchase.



### Johnson Shut In Getaway 70 Black, MO / Reynolds County





# **Locator Map**





# **Locator Map**





# **Satellite Map**





### Johnson Shut In Getaway 70 Black, MO / Reynolds County

### LISTING REPRESENTATIVE

For more information contact:



Representative

D.W. Hindman

Mobile

(314) 486-3500

Office

(855) 289-3478

Email

dwlivingthedream@gmail.com

Address

515 S Franklin

City / State / Zip

Cuba, MO 63005

| <u>NOTES</u> |  |  |  |
|--------------|--|--|--|
|              |  |  |  |
|              |  |  |  |
|              |  |  |  |
|              |  |  |  |
|              |  |  |  |



| <u>NOTES</u> |  |  |  |  |  |  |  |
|--------------|--|--|--|--|--|--|--|
|              |  |  |  |  |  |  |  |
|              |  |  |  |  |  |  |  |
|              |  |  |  |  |  |  |  |
|              |  |  |  |  |  |  |  |
|              |  |  |  |  |  |  |  |
|