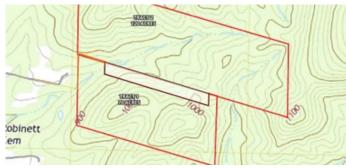

Johnson Shut In Getaway 70 Hwy 49 Black, MO 63625 \$147,000 70± Acres Reynolds County









### Johnson Shut In Getaway 70 Black, MO / Reynolds County

# **SUMMARY**

Address

Hwy 49

City, State Zip

Black, MO 63625

County

**Reynolds County** 

Туре

Hunting Land, Recreational Land

Latitude / Longitude

37.5563 / -90.9148

Acreage

70

Price

\$147,000

**Property Website** 

https://livingthedreamland.com/property/johnson-shut-in-getaway-70-reynolds-missouri/38405/









### **PROPERTY DESCRIPTION**

This 70ac in Reynolds County, MO is the perfect hunting retreat that you have been looking for. Excellent mature timber throughout make for the perfect deer \* turkey hunting tract. This property is complete with your own pond for fishing fun. Several small creeks both flowing and wet weather provide a watering source for the wildlife. Excellent location close to the Blac