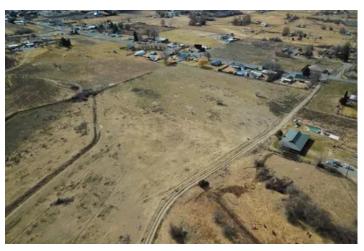

### **PROPERTY DESCRIPTION**

30 +/- Acres of prime development property on the north side of Zillah! Proposed to have 3 access points to the parcel. Formerly a farm/orchard, this property has undulations that make it prime for custom development. City services are about 1/4 mile away with city agreement to allow extension and connection to this property. SVID will share in the burying of the pipeline (Developer buys the materials, SVID does the installation). Potential to get 70--75 residential lots in this parcel. City of Zillah is anxious to gain the newer subdivision. Neighbor adjacent on the north side of driveway has agreed to sell a 20-ft strip of his land to make access from Roza Dr. wide enough for city requirements. Zillah sits in the Yakima Valley between Yakima and the Tri-Cities along I-82 Highway. It is a historical fruiting/farming community with country living close to town.