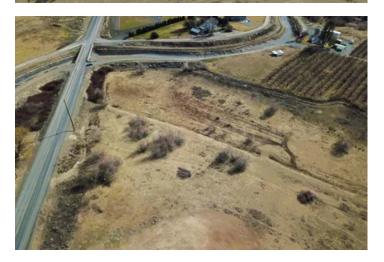

### **PROPERTY DESCRIPTION**

30 +/- Acres of prime development property on the north side of Zillah! Proposed to have 3 access points to the parcel. Formerly a farm/orchard, this property has undulations that make it prime for custom development. City services are about 1/4 mile away with city agreement to allow extension and connection to this property. SVID will share in the burying of the pipeline (Developer buys the materials, SVID does the installation). Potential to get 70--75 residential lots in this parcel. City of Zillah is anxious to gain the newer subdivision. Neighbor adjacent on the north side of driveway has agreed to sell a 20-ft strip of his land to make access from Roza Dr. wide enough for city requirements. Zillah sits in the Yakima Valley between Yakima and the Tri-Cities along I-82 Highway. It is a historical fruiting/farming community with country living close to town.