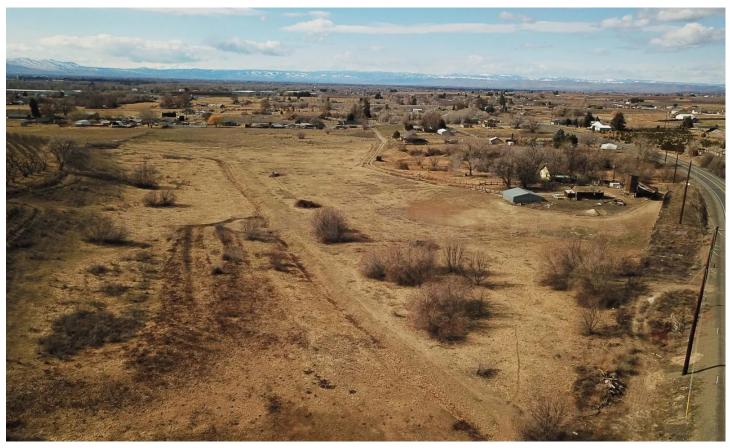

### **PROPERTY DESCRIPTION**

30 +/- Acres of prime development property on the north side of Zillah! Proposed to have 3 access points to the parcel. Formerly a farm/orchard, this property has undulations that make it prime for custom development. City services are about 1/4 mile away with city agreement to allow extension and connection to this property. SVID will share in the burying of the pipeline (Developer buys the materials, SVID does the installation). Potential to get 70--75 residential lots in this parcel. City of Zillah is anxious to gain the newer subdivision. Neighbor adjacent on the north side of driveway has agreed to sell a 20-ft strip of his land to make access from Roza Dr. wide enough for city requirements. Zillah sits in the Yakima Valley between Yakima and the Tri-Cities along I-82 Highway. It is a historical fruiting/farming community with country living close to town.