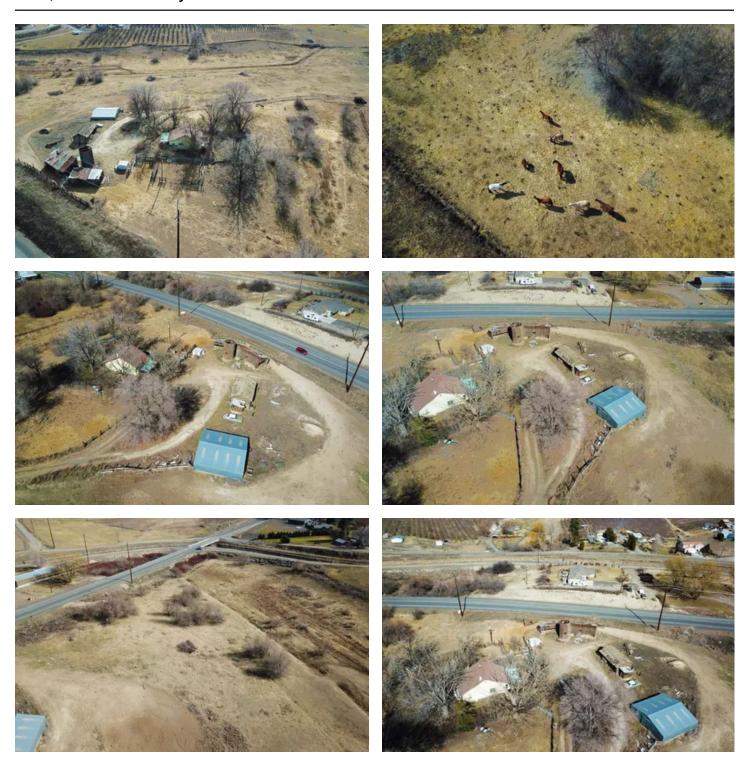

### **PROPERTY DESCRIPTION**

30 +/- Acres of prime development property on the north side of Zillah! Proposed to have 3 access points to the parcel. Formerly a farm/orchard, this property has undulations that make it prime for custom development. City services are about 1/4 mile away with city agreement to allow extension and connection to this property. SVID will share in the burying of the pipeline (Developer buys the materials, SVID does the installation). Potential to get 70--75 residential lots in this parcel. City of Zillah is anxious to gain the newer subdivision. Neighbor adjacent on the north side of driveway has agreed to sell a 20-ft strip of his land to make access from Roza Dr. wide enough for city requirements. Zillah sits in the Yakima Valley between Yakima and the Tri-Cities along I-82 Highway. It is a historical fruiting/farming community with country living close to town.