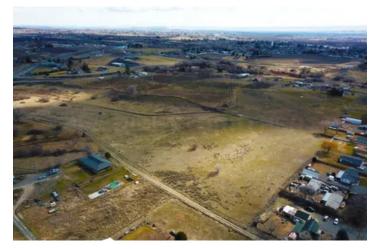

### **PROPERTY DESCRIPTION**

30 +/- Acres of prime development property on the north side of Zillah! Proposed to have 3 access points to the parcel. Formerly a farm/orchard, this property has undulations that make it prime for custom development. City services are about 1/4 mile away with city agreement to allow extension and connection to this property. SVID will share in the burying of the pipeline (Developer buys the materials, SVID does the installation). Potential to get 70--75 residential lots in this parcel. City of Zillah is anxious to gain the newer subdivision. Neighbor adjacent on the north side of driveway has agreed to sell a 20-ft strip of his land to make access from Roza Dr. wide enough for city requirements. Zillah sits in the Yakima Valley between Yakima and the Tri-Cities along I-82 Highway. It is a historical fruiting/farming community with country living close to town.