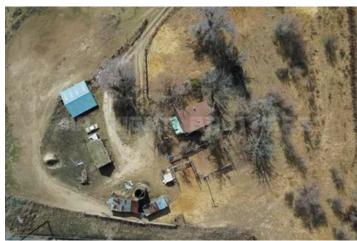

### **PROPERTY DESCRIPTION**

30 +/- Acres of prime development property on the north side of Zillah! Proposed to have 3 access points to the parcel. Formerly a farm/orchard, this property has undulations that make it prime for custom development. City services are about 1/4 mile away with city agreement to allow extension and connection to this property. SVID will share in the burying of the pipeline (Developer buys the materials, SVID does the installation). Potential to get 70--75 residential lots in this parcel. City of Zillah is anxious to gain the newer subdivision. Neighbor adjacent on the north side of driveway has agreed to sell a 20-ft strip of his land to make access from Roza Dr. wide enough for city requirements. Zillah sits in the Yakima Valley between Yakima and the Tri-Cities along I-82 Highway. It is a historical fruiting/farming community with country living close to town.