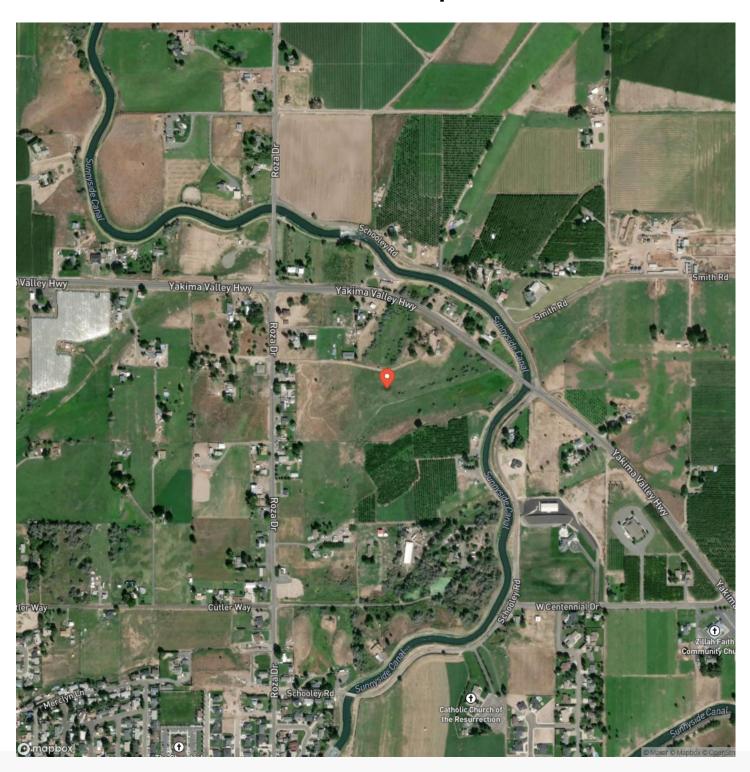

property has undulations that make it prime for custom development. City services are about 1/4 mile away with city agreement to allow extension and connection to this property. SVID will share in the burying of the pipeline (Developer buys the materials, SVID does the installation). Potential to get 70--75 residential lots in this parcel. City of Zillah is anxious to gain the newer subdivision. Neighbor adjacent on the north side of driveway has agreed to sell a 20-ft strip of his land to make access from Roza Dr. wide enough for city requirements. Zillah sits in the Yakima Valley between Yakima and the Tri-Cities along I-82 Highway. It is a historical fruiting/farming community with country living close to town.







## **Locator Map**





## **Locator Map**





# **Satellite Map**





# LISTING REPRESENTATIVE For more information contact:



Representative

Rodney McConnell

Mobile

(509) 222-9720

Email

rodney@landandwildlife.com

**Address** 

1816 N. 20th Ave.

City / State / Zip

Pasco, WA 99301

| <u>NOTES</u> |  |  |  |
|--------------|--|--|--|
|              |  |  |  |
|              |  |  |  |
|              |  |  |  |
|              |  |  |  |
|              |  |  |  |
|              |  |  |  |
|              |  |  |  |
|              |  |  |  |
|              |  |  |  |
|              |  |  |  |
|              |  |  |  |
|              |  |  |  |
|              |  |  |  |
|              |  |  |  |
|              |  |  |  |
|              |  |  |  |
|              |  |  |  |
|              |  |  |  |
|              |  |  |  |
|              |  |  |  |
|