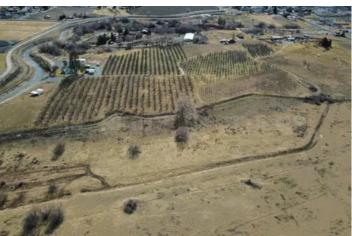

### **PROPERTY DESCRIPTION**

30 +/- Acres of prime development property on the north side of Zillah! Proposed to have 3 access points to the parcel. Formerly a farm/orchard, this property has undulations that make it prime for custom development. City services are about 1/4 mile away with city agreement to allow extension and connection to this property. SVID will share in the burying of the pipeline (Developer buys the materials, SVID does the installation). Potential to get 70--75 residential lots in this parcel. City of Zillah is anxious to gain the newer subdivision. Neighbor adjacent on the north side of driveway has agreed to sell a 20-ft strip of his land to make access from Roza Dr. wide enough for city requirements. Zillah sits in the Yakima Valley between Yakima and the Tri-Cities along I-82 Highway. It is a historical fruiting/farming community with country living close to town.