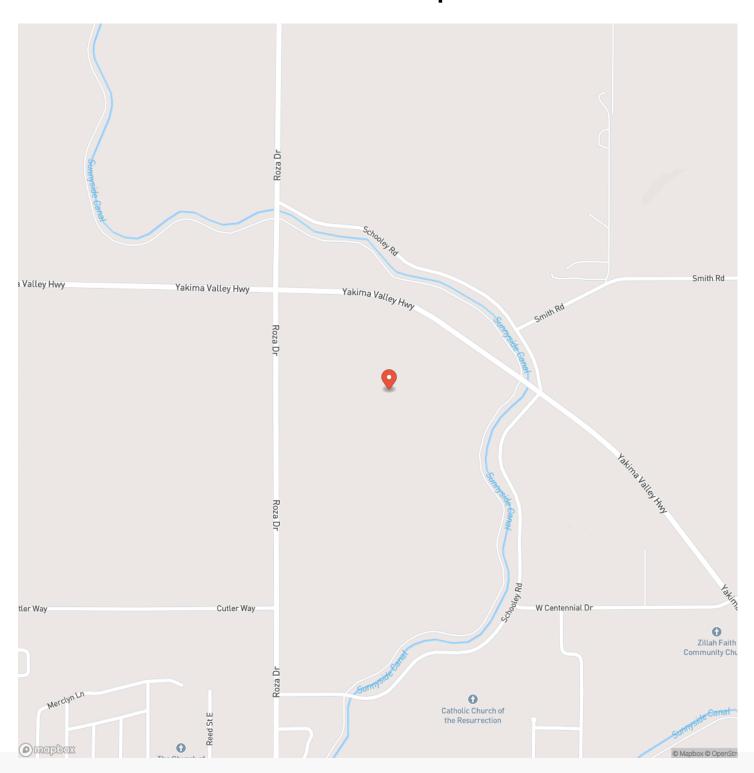

nts to the parcel. Formerly a farm/orchard, this property has undulations that make it prime for custom development. City services are about 1/4 mile away with city agreement to allow extension and connection to this property. SVID will share in the burying of the pipeline (Developer buys the materials, SVID does the installation). Potential to get 70--75 residential lots in this parcel. City of Zillah is anxious to gain the newer subdivision. Neighbor adjacent on the north side of driveway has agreed to sell a 20-ft strip of his land to make access from Roza Dr. wide enough for city requirements. Zillah sits in the Yakima Valley between Yakima and the Tri-Cities along I-82 Highway. It is a historical fruiting/farming community with country living close to town.







## **Locator Map**





## **Locator Map**





# **Satellite Map**





# LISTING REPRESENTATIVE For more information contact:



Representative

Rodney McConnell

Mobile

(509) 222-9720

Email

rodney@landandwildlife.com

**Address** 

1816 N. 20th Ave.

City / State / Zip

Pasco, WA 99301

| <u>NOTES</u> |  |  |  |
|--------------|--|--|--|
|              |  |  |  |
|              |  |  |  |
|              |  |  |  |
|              |  |  |  |
|              |  |  |  |
|              |  |  |  |
|              |  |  |  |
|              |  |  |  |
|              |  |  |  |
|              |  |  |  |
|              |  |  |  |
|              |  |  |  |
|              |  |  |  |
|              |  |  |  |
|              |  |  |  |
|              |  |  |  |
|              |  |  |  |
|              |  |  |  |
|