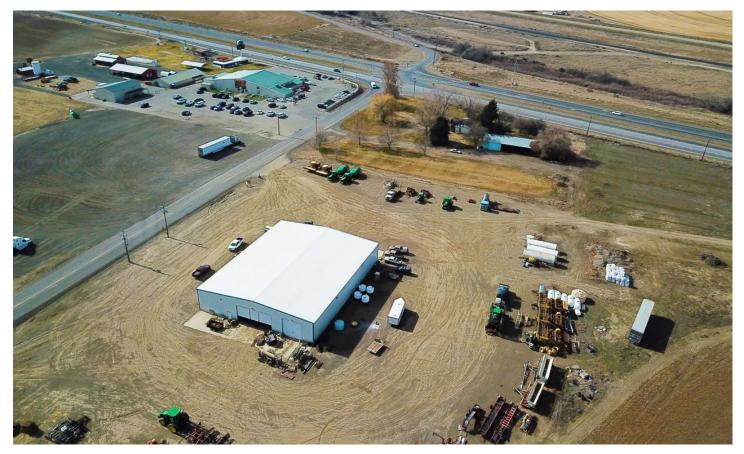

#### **PROPERTY DESCRIPTION**

AWESOME PIECE YOU DON'T SEE OFTEN! 4.41 acres across from the Country Mercantile and visible from US Hwy 395 at the intersection. This parcel has a 100x125 clear-span steel building partitioned in 3 sections. 30' wide x 22' high truck doors on each end plus 2 20' truck doors. Heated floors in 3 sections; 6" fiber-filled concrete floors plus concrete aprons on the truck doors. There is 3-phase power, and a domestic well, but no onsite bathroom in the building. Zoned transitional commercial. Shop is leased for 2023 with buy-out option available on the lease. This is an ideal location for an RV park, an implement dealership, truck shop, sales and/or repair, or you name it! US Hwy 395 has new exit & approach lanes at the crossover going both directions.

Directions:

North on US Hwy 395 out of Pasco; right on Crestloch Rd; then right; (across from the Country Mercantile)