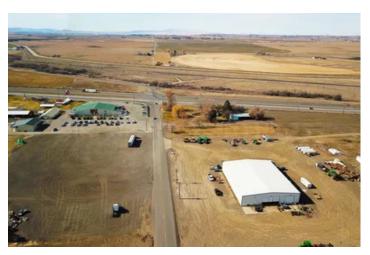

#### **PROPERTY DESCRIPTION**

AWESOME PIECE YOU DON'T SEE OFTEN! 4.41 acres across from the Country Mercantile and visible from US Hwy 395 at the intersection. This parcel has a 100x125 clear-span steel building partitioned in 3 sections. 30' wide x 22' high truck doors on each end plus 2 20' truck doors. Heated floors in 3 sections; 6" fiber-filled concrete floors plus concrete aprons on the truck doors. There is 3-phase power, and a domestic well, but no onsite bathroom in the building. Zoned transitional commercial. Shop is leased for 2023 with buy-out option available on the lease. This is an ideal location for an RV park, an implement dealership, truck shop, sales and/or repair, or you name it! US Hwy 395 has new exit & approach lanes at the crossover going both directions.

Directions:

North on US Hwy 395 out of Pasco; right on Crestloch Rd; then right; (across from the Country Mercantile)