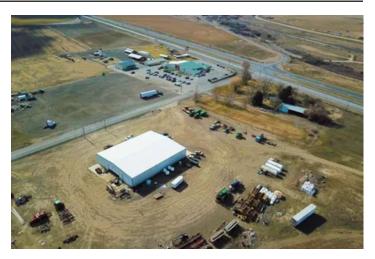

#### **PROPERTY DESCRIPTION**

AWESOME PIECE YOU DON'T SEE OFTEN! 4.41 acres across from the Country Mercantile and visible from US Hwy 395 at the intersection. This parcel has a 100x125 clear-span steel building partitioned in 3 sections. 30' wide x 22' high truck doors on each end plus 2 20' truck doors. Heated floors in 3 sections; 6" fiber-filled concrete floors plus concrete aprons on the truck doors. There is 3-phase power, and a domestic well, but no onsite bathroom in the building. Zoned transitional commercial. Shop is leased for 2023 with buy-out option available on the lease. This is an ideal location for an RV park, an implement dealership, truck shop, sales and/or repair, or you name it! US Hwy 395 has new exit & approach lanes at the crossover going both directions.

Directions:

North on US Hwy 395 out of Pasco; right on Crestloch Rd; then right; (across from the Country Mercantile)