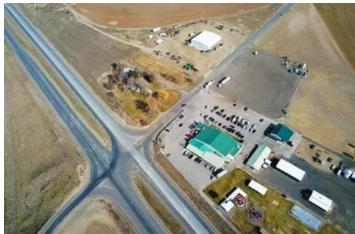

#### **PROPERTY DESCRIPTION**

AWESOME PIECE YOU DON'T SEE OFTEN! 4.41 acres across from the Country Mercantile and visible from US Hwy 395 at the intersection. This parcel has a 100x125 clear-span steel building partitioned in 3 sections. 30' wide x 22' high truck doors on each end plus 2 20' truck doors. Heated floors in 3 sections; 6" fiber-filled concrete floors plus concrete aprons on the truck doors. There is 3-phase power, and a domestic well, but no onsite bathroom in the building. Zoned transitional commercial. Shop is leased for 2023 with buy-out option available on the lease. This is an ideal location for an RV park, an implement dealership, truck shop, sales and/or repair, or you name it! US Hwy 395 has new exit & approach lanes at the crossover going both directions.

Directions:

North on US Hwy 395 out of Pasco; right on Crestloch Rd; then right; (across from the Country Mercantile)