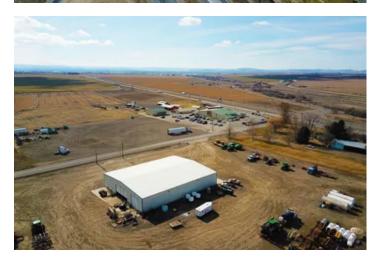

#### **PROPERTY DESCRIPTION**

AWESOME PIECE YOU DON'T SEE OFTEN! 4.41 acres across from the Country Mercantile and visible from US Hwy 395 at the intersection. This parcel has a 100x125 clear-span steel building partitioned in 3 sections. 30' wide x 22' high truck doors on each end plus 2 20' truck doors. Heated floors in 3 sections; 6" fiber-filled concrete floors plus concrete aprons on the truck doors. There is 3-phase power, and a domestic well, but no onsite bathroom in the building. Zoned transitional commercial. Shop is leased for 2023 with buy-out option available on the lease. This is an ideal location for an RV park, an implement dealership, truck shop, sales and/or repair, or you name it! US Hwy 395 has new exit & approach lanes at the crossover going both directions.