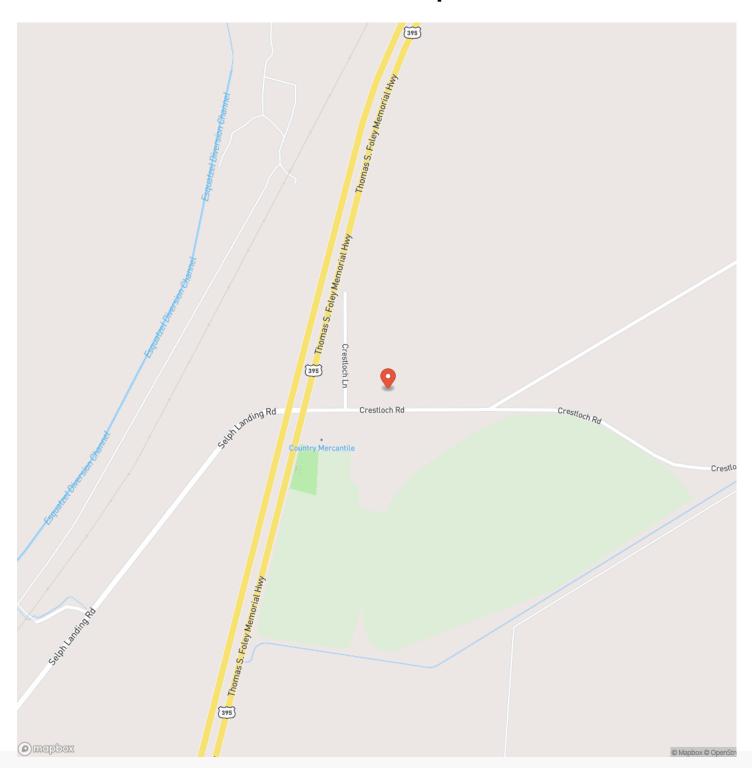

# **Locator Map**

Directions:

North on US Hwy 395 out of Pasco; right on Crestloch Rd; then right; (across from the Country Mercantile)