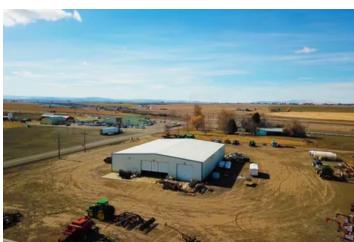

#### **PROPERTY DESCRIPTION**

AWESOME PIECE YOU DON'T SEE OFTEN! 4.41 acres across from the Country Mercantile and visible from US Hwy 395 at the intersection. This parcel has a 100x125 clear-span steel building partitioned in 3 sections. 30' wide x 22' high truck doors on each end plus 2 20' truck doors. Heated floors in 3 sections; 6" fiber-filled concrete floors plus concrete aprons on the truck doors. There is 3-phase power, and a domestic well, but no onsite bathroom in the building. Zoned transitional commercial. Shop is leased for 2023 with buy-out option available on the lease. This is an ideal location for an RV park, an implement dealership, truck shop, sales and/or repair, or you name it! US Hwy 395 has new exit & approach lanes at the crossover going both directions.