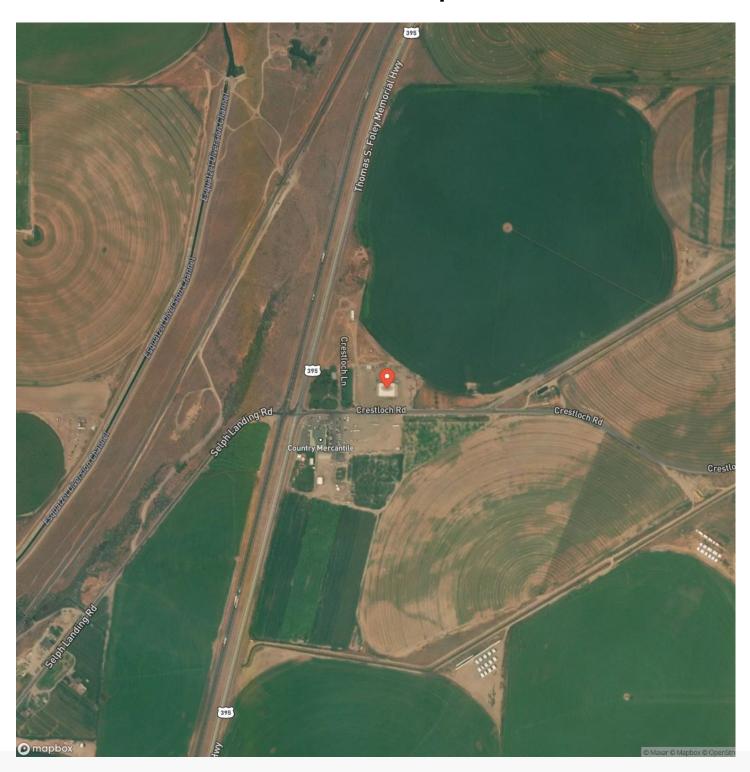

# **Satellite Map**

#### **PROPERTY DESCRIPTION**

AWESOME PIECE YOU DON'T SEE OFTEN! 4.41 acres across from the Country Mercantile and visible from US Hwy 395 at the intersection. This parcel has a 100x125 clear-span steel building partitioned in 3 sections. 30' wide x 22' high truck doors on each end plus 2 20' truck doors. Heated floors in 3 sections; 6" fiber-filled concrete floors plus concrete aprons on the truck doors. There is 3-phase power, and a domestic well, but no onsite bathroom in the building. Zoned transitional commercial. Shop is leased for 2023 with buy-out option available on the lease. This is an ideal location for an RV park, an implement dealership, truck shop, sales and/or repair, or you name it! US Hwy 395 has new exit & approach lanes at the crossover going both directions.