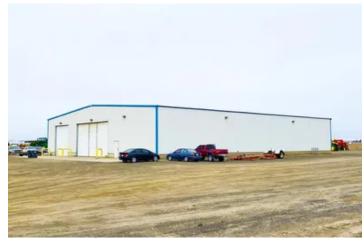

#### **PROPERTY DESCRIPTION**

AWESOME PIECE YOU DON'T SEE OFTEN! 4.41 acres across from the Country Mercantile and visible from US Hwy 395 at the intersection. This parcel has a 100x125 clear-span steel building partitioned in 3 sections. 30' wide x 22' high truck doors on each end plus 2 20' truck doors. Heated floors in 3 sections; 6" fiber-filled concrete floors plus concrete aprons on the truck doors. There is 3-phase power, and a domestic well, but no onsite bathroom in the building. Zoned transitional commercial. Shop is leased for 2023 with buy-out option available on the lease. This is an ideal location for an RV park, an implement dealership, truck shop, sales and/or repair, or you name it! US Hwy 395 has new exit & approach lanes at the crossover going both directions.