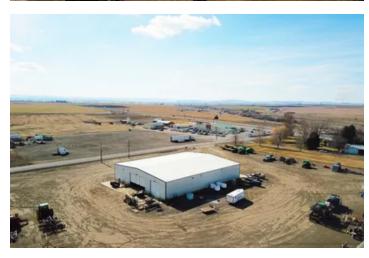

#### **PROPERTY DESCRIPTION**

AWESOME PIECE YOU DON'T SEE OFTEN! 4.41 acres across from the Country Mercantile and visible from US Hwy 395 at the intersection. This parcel has a 100x125 clear-span steel building partitioned in 3 sections. 30' wide x 22' high truck doors on each end plus 2 20' truck doors. Heated floors in 3 sections; 6" fiber-filled concrete floors plus concrete aprons on the truck doors. There is 3-phase power, and a domestic well, but no onsite bathroom in the building. Zoned transitional commercial. Shop is leased for 2023 with buy-out option available on the lease. This is an ideal location for an RV park, an implement dealership, truck shop, sales and/or repair, or you name it! US Hwy 395 has new exit & approach lanes at the crossover going both directions.