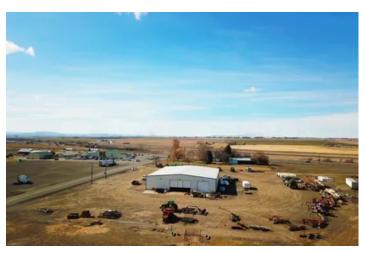

#### **PROPERTY DESCRIPTION**

AWESOME PIECE YOU DON'T SEE OFTEN! 4.41 acres across from the Country Mercantile and visible from US Hwy 395 at the intersection. This parcel has a 100x125 clear-span steel building partitioned in 3 sections. 30' wide x 22' high truck doors on each end plus 2 20' truck doors. Heated floors in 3 sections; 6" fiber-filled concrete floors plus concrete aprons on the truck doors. There is 3-phase power, and a domestic well, but no onsite bathroom in the building. Zoned transitional commercial. Shop is leased for 2023 with buy-out option available on the lease. This is an ideal location for an RV park, an implement dealership, truck shop, sales and/or repair, or you name it! US Hwy 395 has new exit & approach lanes at the crossover going both directions.