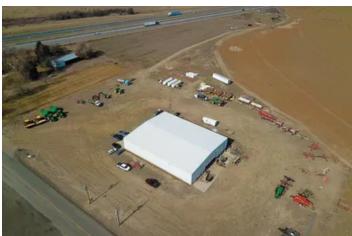

#### **PROPERTY DESCRIPTION**

AWESOME PIECE YOU DON'T SEE OFTEN! 4.41 acres across from the Country Mercantile and visible from US Hwy 395 at the intersection. This parcel has a 100x125 clear-span steel building partitioned in 3 sections. 30' wide x 22' high truck doors on each end plus 2 20' truck doors. Heated floors in 3 sections; 6" fiber-filled concrete floors plus concrete aprons on the truck doors. There is 3-phase power, and a domestic well, but no onsite bathroom in the building. Zoned transitional commercial. Shop is leased for 2023 with buy-out option available on the lease. This is an ideal location for an RV park, an implement dealership, truck shop, sales and/or repair, or you name it! US Hwy 395 has new exit & approach lanes at the crossover going both directions.