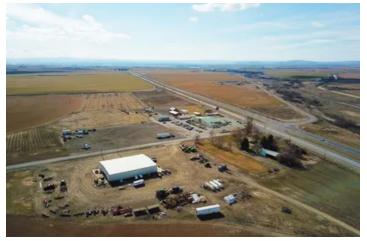

#### **PROPERTY DESCRIPTION**

AWESOME PIECE YOU DON'T SEE OFTEN! 4.41 acres across from the Country Mercantile and visible from US Hwy 395 at the intersection. This parcel has a 100x125 clear-span steel building partitioned in 3 sections. 30' wide x 22' high truck doors on each end plus 2 20' truck doors. Heated floors in 3 sections; 6" fiber-filled concrete floors plus concrete aprons on the truck doors. There is 3-phase power, and a domestic well, but no onsite bathroom in the building. Zoned transitional commercial. Shop is leased for 2023 with buy-out option available on the lease. This is an ideal location for an RV park, an implement dealership, truck shop, sales and/or repair, or you name it! US Hwy 395 has new exit & approach lanes at the crossover going both directions.