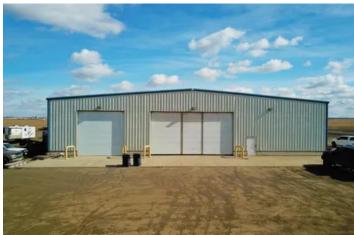

#### **PROPERTY DESCRIPTION**

AWESOME PIECE YOU DON'T SEE OFTEN! 4.41 acres across from the Country Mercantile and visible from US Hwy 395 at the intersection. This parcel has a 100x125 clear-span steel building partitioned in 3 sections. 30' wide x 22' high truck doors on each end plus 2 20' truck doors. Heated floors in 3 sections; 6" fiber-filled concrete floors plus concrete aprons on the truck doors. There is 3-phase power, and a domestic well, but no onsite bathroom in the building. Zoned transitional commercial. Shop is leased for 2023 with buy-out option available on the lease. This is an ideal location for an RV park, an implement dealership, truck shop, sales and/or repair, or you name it! US Hwy 395 has new exit & approach lanes at the crossover going both directions.