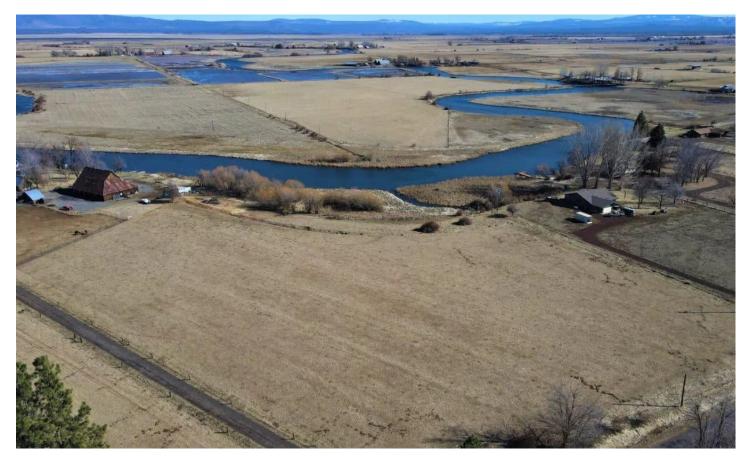

### **PROPERTY DESCRIPTION**

Rare vacant lot on the Upper Fall River. Amazing views of river, Mt. Shasta, Mt. Lassen and surrounding mountains. Access off Spring Creek Road. The holding was pathe Whipple Ranch and is currently being removed from the Williamson Act in order for the new owner to develop the property. The parcel is level and located on the batter of this spring fed river. This stretch of the river is well known for its outstanding fly-fishing experience.

### Property Highlights:

- Rare 5+ acre vacant lot on the Upper Fall River.
- Amazing views of river, Mt. Shasta, Mt. Lassen and surrounding mountains.
- The parcel is level and located on the bend of this spring fed river.
- This stretch of the river is well known for its outstanding fly-fishing experience.
- One of the largest freshwater spring systems in the Nation.
- This area of the river is known as "Zug Bug Ally."