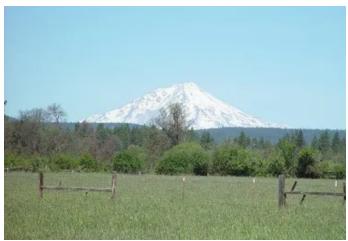

### **PROPERTY DESCRIPTION**

Rare vacant lot on the Upper Fall River. Amazing views of river, Mt. Shasta, Mt. Lassen and surrounding mountains. Access off Spring Creek Road. The holding was pathe Whipple Ranch and is currently being removed from the Williamson Act in order for the new owner to develop the property. The parcel is level and located on the batter of this spring fed river. This stretch of the river is well known for its outstanding fly-fishing experience.

### Property Highlights:

- Rare 5+ acre vacant lot on the Upper Fall River.
- Amazing views of river, Mt. Shasta, Mt. Lassen and surrounding mountains.
- The parcel is level and located on the bend of this spring fed river.
- This stretch of the river is well known for its outstanding fly-fishing experience.
- One of the largest freshwater spring systems in the Nation.
- This area of the river is known as "Zug Bug Ally."