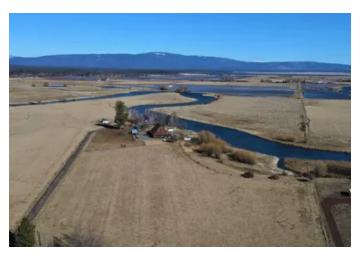

### **PROPERTY DESCRIPTION**

Rare vacant lot on the Upper Fall River. Amazing views of river, Mt. Shasta, Mt. Lassen and surrounding mountains. Access off Spring Creek Road. The holding was pathe Whipple Ranch and is currently being removed from the Williamson Act in order for the new owner to develop the property. The parcel is level and located on the batter of this spring fed river. This stretch of the river is well known for its outstanding fly-fishing experience.

### Property Highlights:

- Rare 5+ acre vacant lot on the Upper Fall River.
- Amazing views of river, Mt. Shasta, Mt. Lassen and surrounding mountains.
- The parcel is level and located on the bend of this spring fed river.
- This stretch of the river is well known for its outstanding fly-fishing experience.
- One of the largest freshwater spring systems in the Nation.
- This area of the river is known as "Zug Bug Ally."