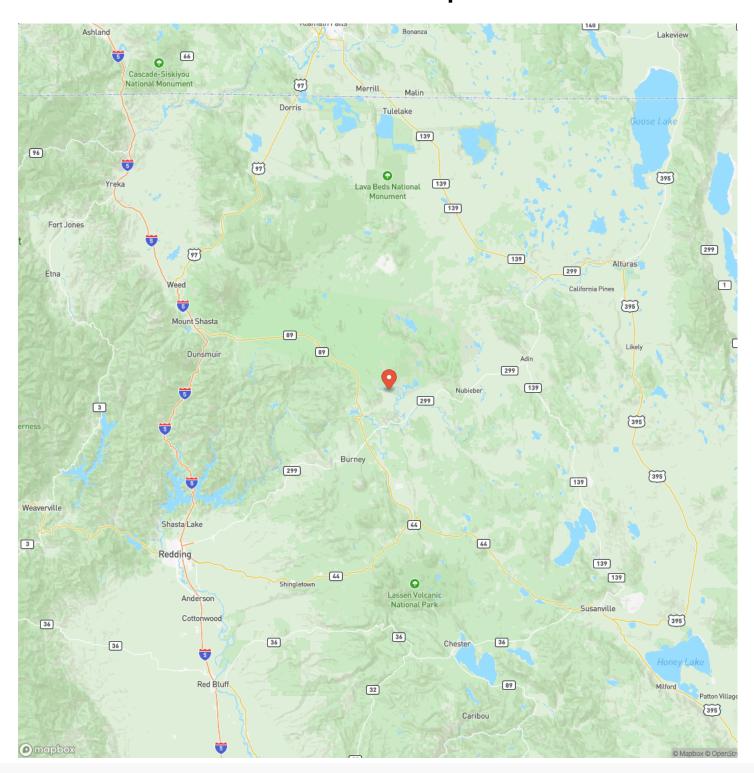

standing fly-fishing experience.

Note: The property is being removed from the Williamson Act Land Contract. The new owner cannot develop the property until the removal is complete in December o 2024. The new owner will need to create an encroachment with culvert for future access.

### Property Highlights:

- Rare 5+ acre vacant lot on the Upper Fall River.
- Amazing views of river, Mt. Shasta, Mt. Lassen and surrounding mountains.
- The parcel is level and located on the bend of this spring fed river.
- This stretch of the river is well known for its outstanding fly-fishing experience.
- One of the largest freshwater spring systems in the Nation.
- This area of the river is known as "Zug Bug Ally."

















### **Locator Map**





### **MORE INFO ONLINE:**

### **Locator Map**





### MORE INFO ONLINE:

### **Satellite Map**





### LISTING REPRESENTATIVE For more information contact:



NIOTEC

### Representative

Donna Utterback

### Mobile

(530) 336-6869

### Email

fallriverproperties@frontiernet.net

#### **Address**

43603 HWY 299

### City / State / Zip

Fall River Mills, CA 96028

| NOTES |  |  |
|-------|--|--|
|       |  |  |
|       |  |  |
|       |  |  |
|       |  |  |
|       |  |  |
|       |  |  |
|       |  |  |
|       |  |  |
|       |  |  |
|       |  |  |
|       |  |  |
|       |  |  |
|       |  |  |
|       |  |  |
|       |  |  |
|       |  |  |
|       |  |  |
|       |  |  |
|       |  |  |
|       |  |  |
|       |  |  |
|       |  |  |
|       |  |  |
|       |  |  |
|       |  |  |
|       |  |  |
|       |  |  |
|       |  |  |