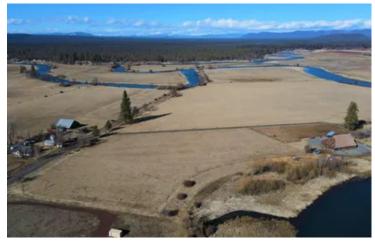

### **PROPERTY DESCRIPTION**

Rare vacant lot on the Upper Fall River. Amazing views of river, Mt. Shasta, Mt. Lassen and surrounding mountains. Access off Spring Creek Road. The holding was pathe Whipple Ranch and is currently being removed from the Williamson Act in order for the new owner to develop the property. The parcel is level and located on the batter of this spring fed river. This stretch of the river is well known for its outstanding fly-fishing experience.

### Property Highlights:

- Rare 5+ acre vacant lot on the Upper Fall River.
- Amazing views of river, Mt. Shasta, Mt. Lassen and surrounding mountains.
- The parcel is level and located on the bend of this spring fed river.
- This stretch of the river is well known for its outstanding fly-fishing experience.
- One of the largest freshwater spring systems in the Nation.
- This area of the river is known as "Zug Bug Ally."