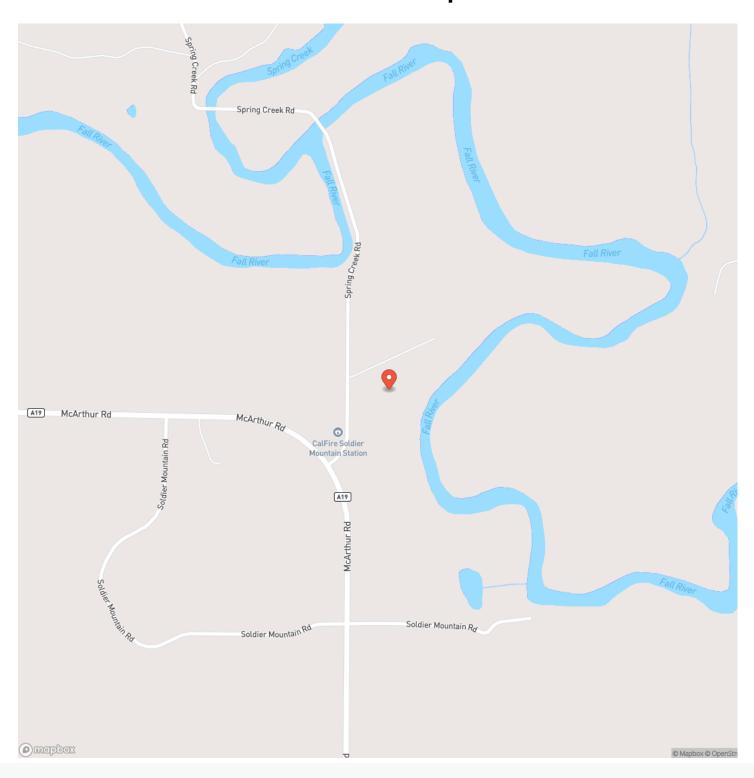

This stretch of the river is well known for its outstanding fly-fishing experience.

Note: The property is being removed from the Williamson Act Land Contract. The new owner cannot develop the property until the removal is complete in December o 2024. The new owner will need to create an encroachment with culvert for future access.

### Property Highlights:

- Rare 5+ acre vacant lot on the Upper Fall River.
- Amazing views of river, Mt. Shasta, Mt. Lassen and surrounding mountains.
- The parcel is level and located on the bend of this spring fed river.
- This stretch of the river is well known for its outstanding fly-fishing experience.
- One of the largest freshwater spring systems in the Nation.
- This area of the river is known as "Zug Bug Ally."

















### **Locator Map**





### **MORE INFO ONLINE:**

### **Locator Map**





### MORE INFO ONLINE:

### **Satellite Map**





### LISTING REPRESENTATIVE For more information contact:



NIOTEC

### Representative

Donna Utterback

### Mobile

(530) 336-6869

### Email

fallriverproperties@frontiernet.net

#### **Address**

43603 HWY 299

### City / State / Zip

Fall River Mills, CA 96028

| NOTES |  |  |
|-------|--|--|
|       |  |  |
|       |  |  |
|       |  |  |
|       |  |  |
|       |  |  |
|       |  |  |
|       |  |  |
|       |  |  |
|       |  |  |
|       |  |  |
|       |  |  |
|       |  |  |
|       |  |  |
|       |  |  |
|       |  |  |
|       |  |  |
|       |  |  |
|       |  |  |
|       |  |  |
|       |  |  |
|       |  |  |
|       |  |  |
|       |  |  |
|       |  |  |
|       |  |