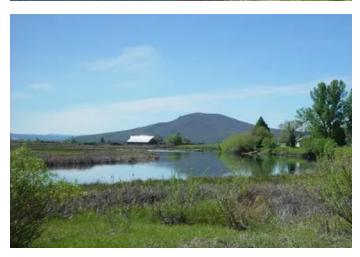

### **PROPERTY DESCRIPTION**

Rare vacant lot on the Upper Fall River. Amazing views of river, Mt. Shasta, Mt. Lassen and surrounding mountains. Access off Spring Creek Road. The holding was pathe Whipple Ranch and is currently being removed from the Williamson Act in order for the new owner to develop the property. The parcel is level and located on the batter of this spring fed river. This stretch of the river is well known for its outstanding fly-fishing experience.

### Property Highlights:

- Rare 5+ acre vacant lot on the Upper Fall River.
- Amazing views of river, Mt. Shasta, Mt. Lassen and surrounding mountains.
- The parcel is level and located on the bend of this spring fed river.
- This stretch of the river is well known for its outstanding fly-fishing experience.
- One of the largest freshwater spring systems in the Nation.
- This area of the river is known as "Zug Bug Ally."