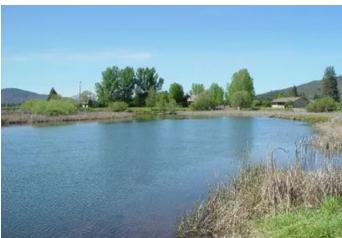

### **PROPERTY DESCRIPTION**

Rare vacant lot on the Upper Fall River. Amazing views of river, Mt. Shasta, Mt. Lassen and surrounding mountains. Access off Spring Creek Road. The holding was pathe Whipple Ranch and is currently being removed from the Williamson Act in order for the new owner to develop the property. The parcel is level and located on the batter of this spring fed river. This stretch of the river is well known for its outstanding fly-fishing experience.

### Property Highlights:

- Rare 5+ acre vacant lot on the Upper Fall River.
- Amazing views of river, Mt. Shasta, Mt. Lassen and surrounding mountains.
- The parcel is level and located on the bend of this spring fed river.
- This stretch of the river is well known for its outstanding fly-fishing experience.
- One of the largest freshwater spring systems in the Nation.
- This area of the river is known as "Zug Bug Ally."