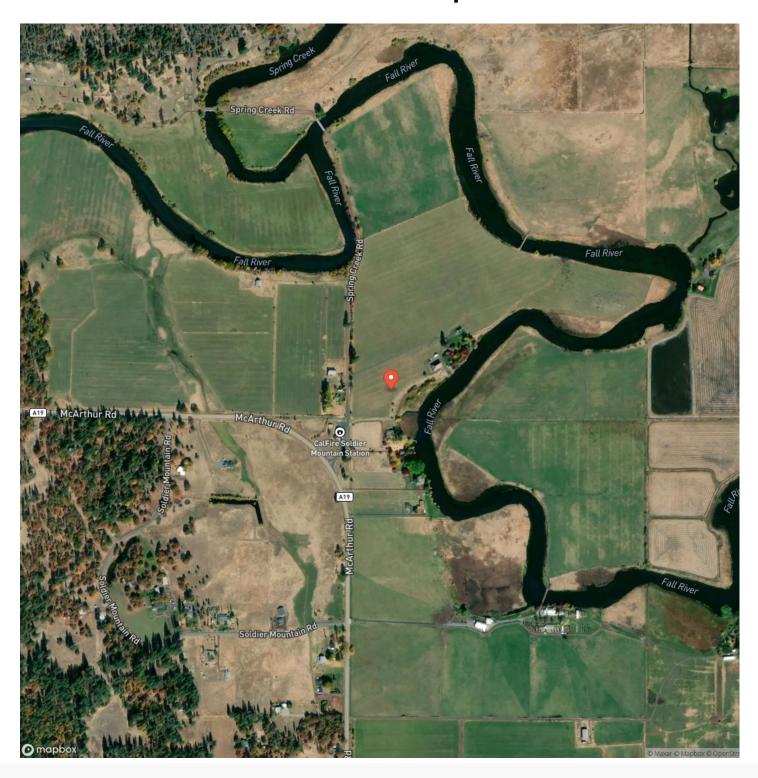

ty is being removed from the Williamson Act Land Contract. The new owner cannot develop the property until the removal is complete in December o 2024. The new owner will need to create an encroachment with culvert for future access.

### Property Highlights:

- Rare 5+ acre vacant lot on the Upper Fall River.
- Amazing views of river, Mt. Shasta, Mt. Lassen and surrounding mountains.
- The parcel is level and located on the bend of this spring fed river.
- This stretch of the river is well known for its outstanding fly-fishing experience.
- One of the largest freshwater spring systems in the Nation.
- This area of the river is known as "Zug Bug Ally."

















### **Locator Map**





### **MORE INFO ONLINE:**

### **Locator Map**





### MORE INFO ONLINE:

### **Satellite Map**





### LISTING REPRESENTATIVE For more information contact:



NIOTEC

### Representative

Donna Utterback

### Mobile

(530) 336-6869

### Email

fallriverproperties@frontiernet.net

#### **Address**

43603 HWY 299

### City / State / Zip

Fall River Mills, CA 96028

| NOTES |  |  |
|-------|--|--|
|       |  |  |
|       |  |  |
|       |  |  |
|       |  |  |
|       |  |  |
|       |  |  |
|       |  |  |
|       |  |  |
|       |  |  |
|       |  |  |
|       |  |  |
|       |  |  |
|       |  |  |
|       |  |  |
|       |  |  |
|       |  |  |
|       |  |  |
|       |  |  |
|       |  |  |
|       |  |  |
|       |  |  |
|       |  |  |
|       |  |  |
|       |  |  |
|       |  |  |
|       |  |  |
|       |  |  |
|       |  |  |



| <u>NOTES</u> |  |
|--------------|--|
|