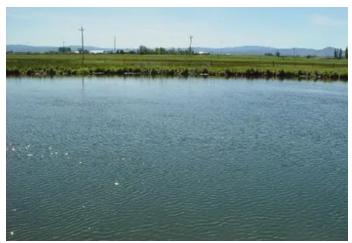

### **PROPERTY DESCRIPTION**

Rare vacant lot on the Upper Fall River. Amazing views of river, Mt. Shasta, Mt. Lassen and surrounding mountains. Access off Spring Creek Road. The holding was pathe Whipple Ranch and is currently being removed from the Williamson Act in order for the new owner to develop the property. The parcel is level and located on the batter of this spring fed river. This stretch of the river is well known for its outstanding fly-fishing experience.

### Property Highlights:

- Rare 5+ acre vacant lot on the Upper Fall River.
- Amazing views of river, Mt. Shasta, Mt. Lassen and surrounding mountains.
- The parcel is level and located on the bend of this spring fed river.
- This stretch of the river is well known for its outstanding fly-fishing experience.
- One of the largest freshwater spring systems in the Nation.
- This area of the river is known as "Zug Bug Ally."