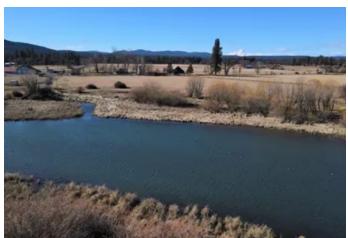

### **PROPERTY DESCRIPTION**

Rare vacant lot on the Upper Fall River. Amazing views of river, Mt. Shasta, Mt. Lassen and surrounding mountains. Access off Spring Creek Road. The holding was pathe Whipple Ranch and is currently being removed from the Williamson Act in order for the new owner to develop the property. The parcel is level and located on the batter of this spring fed river. This stretch of the river is well known for its outstanding fly-fishing experience.

### Property Highlights:

- Rare 5+ acre vacant lot on the Upper Fall River.
- Amazing views of river, Mt. Shasta, Mt. Lassen and surrounding mountains.
- The parcel is level and located on the bend of this spring fed river.
- This stretch of the river is well known for its outstanding fly-fishing experience.
- One of the largest freshwater spring systems in the Nation.
- This area of the river is known as "Zug Bug Ally."