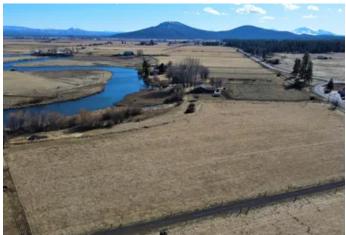

### **PROPERTY DESCRIPTION**

Rare vacant lot on the Upper Fall River. Amazing views of river, Mt. Shasta, Mt. Lassen and surrounding mountains. Access off Spring Creek Road. The holding was pathe Whipple Ranch and is currently being removed from the Williamson Act in order for the new owner to develop the property. The parcel is level and located on the batter of this spring fed river. This stretch of the river is well known for its outstanding fly-fishing experience.

### Property Highlights:

- Rare 5+ acre vacant lot on the Upper Fall River.
- Amazing views of river, Mt. Shasta, Mt. Lassen and surrounding mountains.
- The parcel is level and located on the bend of this spring fed river.
- This stretch of the river is well known for its outstanding fly-fishing experience.
- One of the largest freshwater spring systems in the Nation.
- This area of the river is known as "Zug Bug Ally."