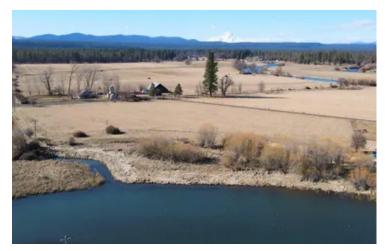

### **PROPERTY DESCRIPTION**

Rare vacant lot on the Upper Fall River. Amazing views of river, Mt. Shasta, Mt. Lassen and surrounding mountains. Access off Spring Creek Road. The holding was pathe Whipple Ranch and is currently being removed from the Williamson Act in order for the new owner to develop the property. The parcel is level and located on the batter of this spring fed river. This stretch of the river is well known for its outstanding fly-fishing experience.

### Property Highlights:

- Rare 5+ acre vacant lot on the Upper Fall River.
- Amazing views of river, Mt. Shasta, Mt. Lassen and surrounding mountains.
- The parcel is level and located on the bend of this spring fed river.
- This stretch of the river is well known for its outstanding fly-fishing experience.
- One of the largest freshwater spring systems in the Nation.
- This area of the river is known as "Zug Bug Ally."