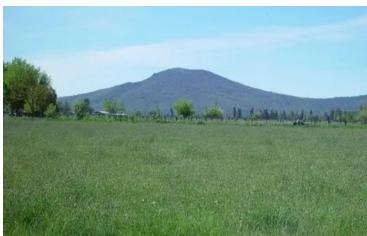

### **PROPERTY DESCRIPTION**

Rare vacant lot on the Upper Fall River. Amazing views of river, Mt. Shasta, Mt. Lassen and surrounding mountains. Access off Spring Creek Road. The holding was pathe Whipple Ranch and is currently being removed from the Williamson Act in order for the new owner to develop the property. The parcel is level and located on the batter of this spring fed river. This stretch of the river is well known for its outstanding fly-fishing experience.

### Property Highlights:

- Rare 5+ acre vacant lot on the Upper Fall River.
- Amazing views of river, Mt. Shasta, Mt. Lassen and surrounding mountains.
- The parcel is level and located on the bend of this spring fed river.
- This stretch of the river is well known for its outstanding fly-fishing experience.
- One of the largest freshwater spring systems in the Nation.
- This area of the river is known as "Zug Bug Ally."