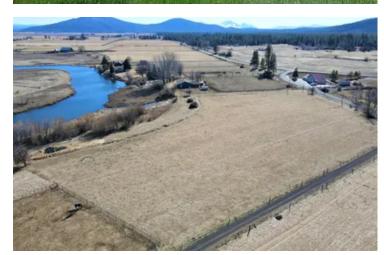

### **PROPERTY DESCRIPTION**

Rare vacant lot on the Upper Fall River. Amazing views of river, Mt. Shasta, Mt. Lassen and surrounding mountains. Access off Spring Creek Road. The holding was pathe Whipple Ranch and is currently being removed from the Williamson Act in order for the new owner to develop the property. The parcel is level and located on the batter of this spring fed river. This stretch of the river is well known for its outstanding fly-fishing experience.

### Property Highlights:

- Rare 5+ acre vacant lot on the Upper Fall River.
- Amazing views of river, Mt. Shasta, Mt. Lassen and surrounding mountains.
- The parcel is level and located on the bend of this spring fed river.
- This stretch of the river is well known for its outstanding fly-fishing experience.
- One of the largest freshwater spring systems in the Nation.
- This area of the river is known as "Zug Bug Ally."