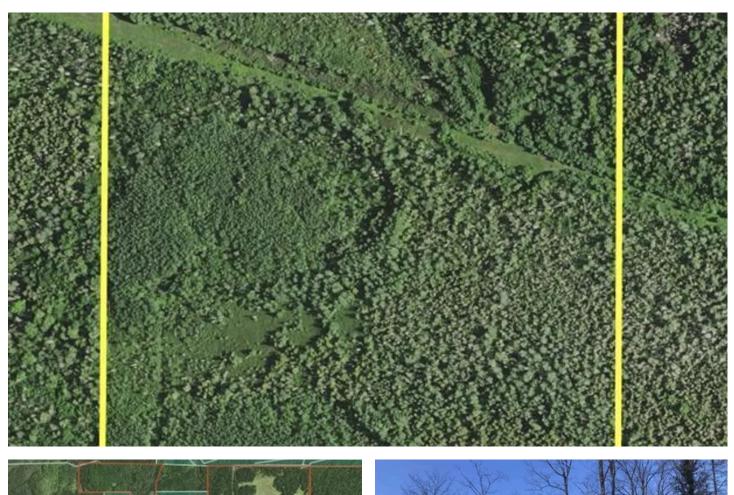

#### **PROPERTY DESCRIPTION**

Comprised of 40 acres of forested and partial wetland terrain in Southern Marquette County, 20 miles South of Gwinn in the Upper Peninsula of Michigan. The land has a green lush setting featuring Spruce, Tamarack, Elm & additional wooded surroundings including an old rail grade line "XL pathway" where the animals love to trail and gather. The property is in CFR. An easement road granted runs up the open pathway via ATV or UTV. The tract is adjacent to other CF Public Lands and their neighboring Gwinn State Forest lands for access to additional trails and recreational opportunities including Snowmobile Trail 33 a short drive away. White-tail deer, Bear, Moose, Turkey, Grouse, Duck and many other birds and smaller animals call this land their home. This has been host to a hunting club before selling the business. The acreage, especially at this price point, is a great investment and perfect for hunting, or just some peace and quiet. Additional acreage available via MLS- 500, 80, another 40.