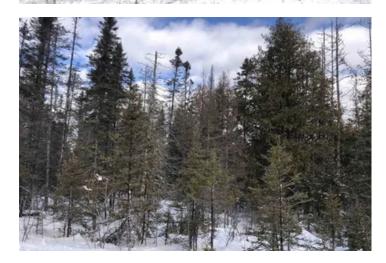

#### **PROPERTY DESCRIPTION**

Comprised of 40 acres of forested and partial wetland terrain in Southern Marquette County, 20 miles South of Gwinn in the Upper Peninsula of Michigan. The land has a green lush setting featuring Spruce, Tamarack, Elm & additional wooded surroundings including an old rail grade line "XL pathway" where the animals love to trail and gather. The property is in CFR. An easement road granted runs up the open pathway via ATV or UTV. The tract is adjacent to other CF Public Lands and their neighboring Gwinn State Forest lands for access to additional trails and recreational opportunities including Snowmobile Trail 33 a short drive away. White-tail deer, Bear, Moose, Turkey, Grouse, Duck and many other birds and smaller animals call this land their home. This has been host to a hunting club before selling the business. The acreage, especially at this price point, is a great investment and perfect for hunting, or just some peace and quiet. Additional acreage available via MLS- 500, 80, another 40.