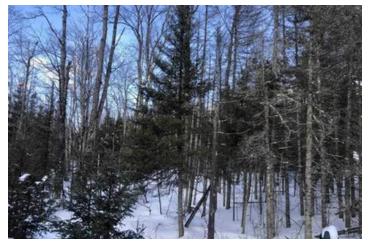

#### **PROPERTY DESCRIPTION**

Comprised of 40 acres of forested and partial wetland terrain in Southern Marquette County, 20 miles South of Gwinn in the Upper Peninsula of Michigan. The land has a green lush setting featuring Spruce, Tamarack, Elm & additional wooded surroundings including an old rail grade line "XL pathway" where the animals love to trail and gather. The property is in CFR. An easement road granted runs up the open pathway via ATV or UTV. The tract is adjacent to other CF Public Lands and their neighboring Gwinn State Forest lands for access to additional trails and recreational opportunities including Snowmobile Trail 33 a short drive away. White-tail deer, Bear, Moose, Turkey, Grouse, Duck and many other birds and smaller animals call this land their home. This has been host to a hunting club before selling the business. The acreage, especially at this price point, is a great investment and perfect for hunting, or just some peace and quiet. Additional acreage available via MLS- 500, 80, another 40.