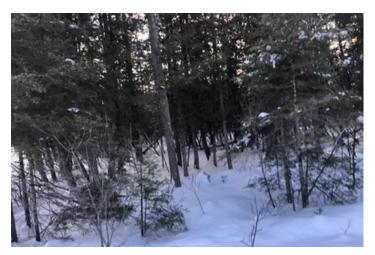

#### **PROPERTY DESCRIPTION**

Comprised of 40 acres of forested and partial wetland terrain in Southern Marquette County, 20 miles South of Gwinn in the Upper Peninsula of Michigan. The land has a green lush setting featuring Spruce, Tamarack, Elm & additional wooded surroundings including an old rail grade line "XL pathway" where the animals love to trail and gather. The property is in CFR. An easement road granted runs up the open pathway via ATV or UTV. The tract is adjacent to other CF Public Lands and their neighboring Gwinn State Forest lands for access to additional trails and recreational opportunities including Snowmobile Trail 33 a short drive away. White-tail deer, Bear, Moose, Turkey, Grouse, Duck and many other birds and smaller animals call this land their home. This has been host to a hunting club before selling the business. The acreage, especially at this price point, is a great investment and perfect for hunting, or just some peace and quiet. Additional acreage available via MLS- 500, 80, another 40.