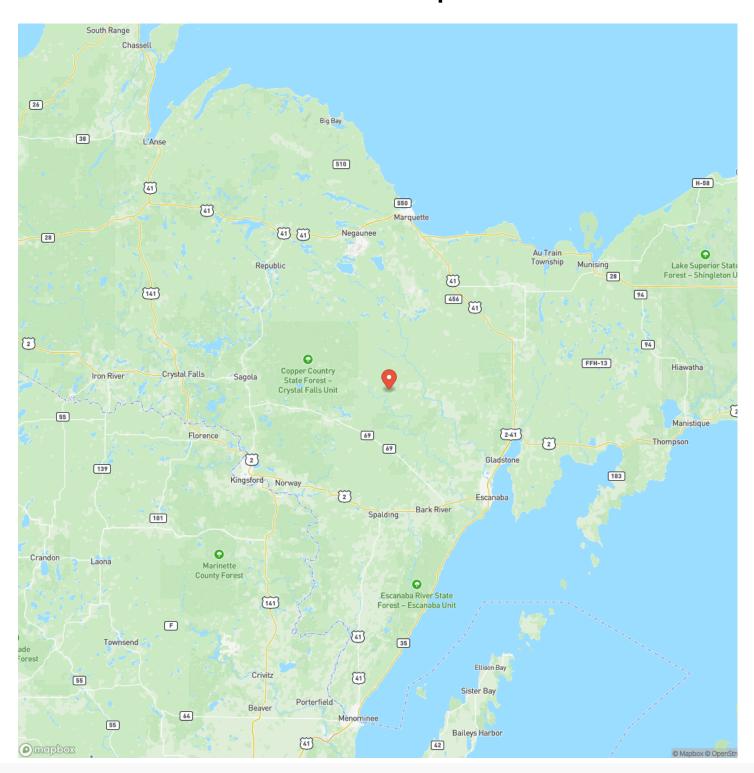

sement road granted runs up the open pathway via ATV or UTV. The tract is adjacent to other CF Public Lands and their neighboring Gwinn State Forest lands for access to additional trails and recreational opportunities including Snowmobile Trail 33 a short drive away. White-tail deer, Bear, Moose, Turkey, Grouse, Duck and many other birds and smaller animals call this land their home. This has been host to a hunting club before selling the business. The acreage, especially at this price point, is a great investment and perfect for hunting, or just some peace and quiet. Additional acreage available via MLS- 500, 80, another 40.



## 40 Acres Off Co Rd 426 50101463 Cornell, MI / Marquette County











## **Locator Map**





MORE INFO ONLINE:

greatlakesandland.com

## **Locator Map**





# **Satellite Map**





**MORE INFO ONLINE:** 

great lakes and land. com

## 40 Acres Off Co Rd 426 50101463 Cornell, MI / Marquette County

## LISTING REPRESENTATIVE For more information contact:



### Representative

**Bud Bradley** 

### Mobile

(906) 869-1713

#### Office

(906) 869-1713

#### **Email**

budand cait lin@great lakes and land. com

### **Address**

856 West Washington Street

## City / State / Zip

Marquette, MI 49855

| <u>NOTES</u> |  |  |  |
|--------------|--|--|--|
|              |  |  |  |
|              |  |  |  |
|              |  |  |  |
|              |  |  |  |
|              |  |  |  |
|              |  |  |  |
|              |  |  |  |
|              |  |  |  |
|              |  |  |  |
|              |  |  |  |
|              |  |  |  |
|