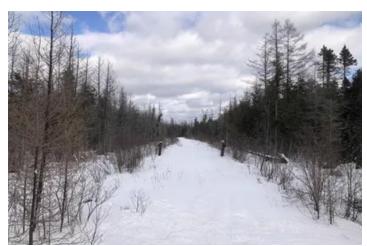

#### **PROPERTY DESCRIPTION**

Comprised of 40 acres of forested and partial wetland terrain in Southern Marquette County, 20 miles South of Gwinn in the Upper Peninsula of Michigan. The land has a green lush setting featuring Spruce, Tamarack, Elm & additional wooded surroundings including an old rail grade line "XL pathway" where the animals love to trail and gather. The property is in CFR. An easement road granted runs up the open pathway via ATV or UTV. The tract is adjacent to other CF Public Lands and their neighboring Gwinn State Forest lands for access to additional trails and recreational opportunities including Snowmobile Trail 33 a short drive away. White-tail deer, Bear, Moose, Turkey, Grouse, Duck and many other birds and smaller animals call this land their home. This has been host to a hunting club before selling the business. The acreage, especially at this price point, is a great investment and perfect for hunting, or just some peace and quiet. Additional acreage available via MLS- 500, 80, another 40.