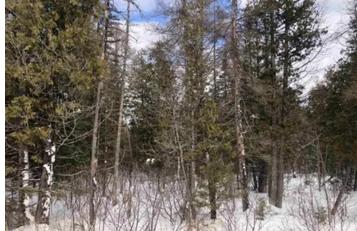

#### **PROPERTY DESCRIPTION**

Comprised of 40 acres of forested and partial wetland terrain in Southern Marquette County, 20 miles South of Gwinn in the Upper Peninsula of Michigan. The land has a green lush setting featuring Spruce, Tamarack, Elm & additional wooded surroundings including an old rail grade line "XL pathway" where the animals love to trail and gather. The property is in CFR. An easement road granted runs up the open pathway via ATV or UTV. The tract is adjacent to other CF Public Lands and their neighboring Gwinn State Forest lands for access to additional trails and recreational opportunities including Snowmobile Trail 33 a short drive away. White-tail deer, Bear, Moose, Turkey, Grouse, Duck and many other birds and smaller animals call this land their home. This has been host to a hunting club before selling the business. The acreage, especially at this price point, is a great investment and perfect for hunting, or just some peace and quiet. Additional acreage available via MLS- 500, 80, another 40.