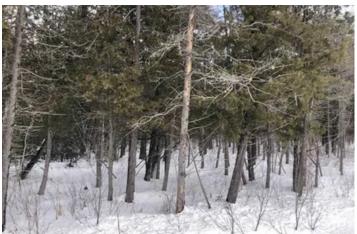

#### **PROPERTY DESCRIPTION**

Comprised of 40 acres of forested and partial wetland terrain in Southern Marquette County, 20 miles South of Gwinn in the Upper Peninsula of Michigan. The land has a green lush setting featuring Spruce, Tamarack, Elm & additional wooded surroundings including an old rail grade line "XL pathway" where the animals love to trail and gather. The property is in CFR. An easement road granted runs up the open pathway via ATV or UTV. The tract is adjacent to other CF Public Lands and their neighboring Gwinn State Forest lands for access to additional trails and recreational opportunities including Snowmobile Trail 33 a short drive away. White-tail deer, Bear, Moose, Turkey, Grouse, Duck and many other birds and smaller animals call this land their home. This has been host to a hunting club before selling the business. The acreage, especially at this price point, is a great investment and perfect for hunting, or just some peace and quiet. Additional acreage available via MLS- 500, 80, another 40.