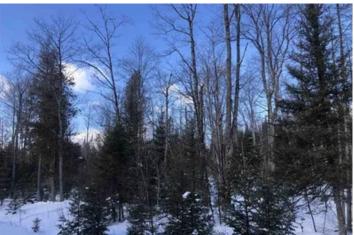

#### **PROPERTY DESCRIPTION**

Comprised of 40 acres of forested and partial wetland terrain in Southern Marquette County, 20 miles South of Gwinn in the Upper Peninsula of Michigan. The land has a green lush setting featuring Spruce, Tamarack, Elm & additional wooded surroundings including an old rail grade line "XL pathway" where the animals love to trail and gather. The property is in CFR. An easement road granted runs up the open pathway via ATV or UTV. The tract is adjacent to other CF Public Lands and their neighboring Gwinn State Forest lands for access to additional trails and recreational opportunities including Snowmobile Trail 33 a short drive away. White-tail deer, Bear, Moose, Turkey, Grouse, Duck and many other birds and smaller animals call this land their home. This has been host to a hunting club before selling the business. The acreage, especially at this price point, is a great investment and perfect for hunting, or just some peace and quiet. Additional acreage available via MLS- 500, 80, another 40.