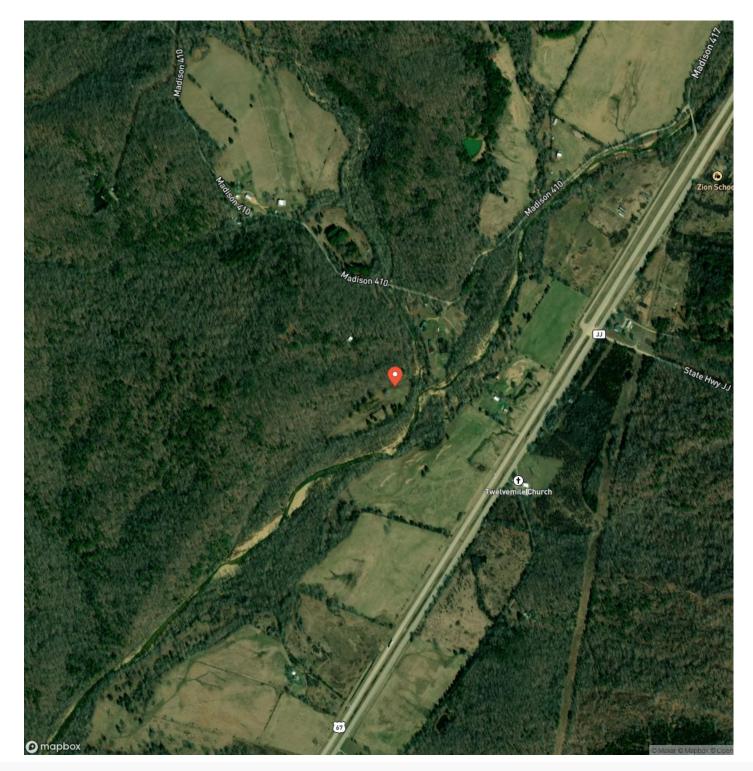

/property/12-mile-creek-cabinmadison-missouri/37415/





#### **PROPERTY DESCRIPTION**

Imagine sitting next to your favorite swimming hole, chair planted down in the creek rock while listening to the sounds of rushing water. Now think about calling that very same place your own. These 26acres m/l on 12 Mile Creek are what dreams are made of. With sightings of big bucks all around, along with a 750 sq ft. cabin just waiting for those last finishing touches, it is sure to please any outdoorsman. Before closing there will also be two RV spots with electric hookups. Call today to make this place your own, it won't last long!



#### 12 Mile Creek & Cabin Fredericktown, MO / Madison County











## **MORE INFO ONLINE:**



**Locator Map** 



#### **MORE INFO ONLINE:**

# Satellite Map





## **MORE INFO ONLINE:**

## LISTING REPRESENTATIVE

For more information contact:



**Representative** Lance Cureton

**Mobile** (573) 561-4400

Email lance@livingthedreamland.com

**Address** 515 S. Franklin St.

**City / State / Zip** Cuba, MO 65453

#### <u>NOTES</u>



#### **MORE INFO ONLINE:**

| <u>NOTES</u> |  |  |  |
|--------------|--|--|--|
|              |  |  |  |
|              |  |  |  |
|              |  |  |  |
|              |  |  |  |
|              |  |  |  |
|              |  |  |  |
|              |  |  |  |
|              |  |  |  |
|              |  |  |  |
|              |  |  |  |
|              |  |  |  |
|              |  |  |  |
|              |  |  |  |
|              |  |  |  |
|              |  |  |  |



#### **DISCLAIMERS**

Information in this broch