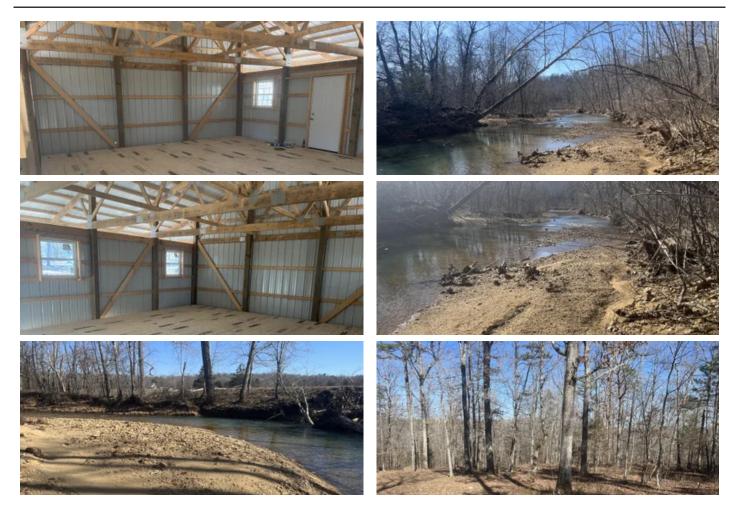

#### **PROPERTY DESCRIPTION**

Imagine sitting next to your favorite swimming hole, chair planted down in the creek rock while listening to the sounds of rushing water. Now think about calling that very same place your own. These 26acres m/l on 12 Mile Creek are what dreams are made of. With sightings of big bucks all around, along with a 750 sq ft. cabin just waiting for those last finishing touches, it is sure to please any outdoorsman. Before closing there will also be two RV spots with electric hookups. Call today to make this place your own, it won't last long!