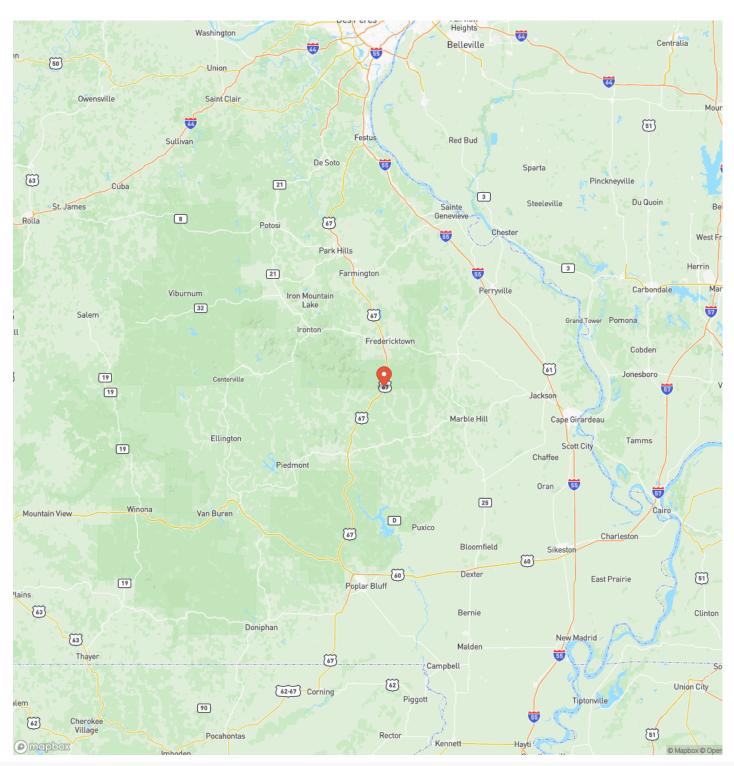

$179,900

#### **Property Website**

https://livingthedreamland.com/property/12-mile-creek-cabinmadison-missouri/37415/





#### **PROPERTY DESCRIPTION**

Imagine sitting next to your favorite swimming hole, chair planted down in the creek rock while listening to the sounds of rushing water. Now think about calling that very same place your own. These 26acres m/l on 12 Mile Creek are what dreams are made of. With sightings of big bucks all around, along with a 750 sq ft. cabin just waiting for those last finishing touches, it is sure to please any outdoorsman. Before closing there will also be two RV spots with electric hookups. Call today to make this place your own, it won't last long!



#### 12 Mile Creek & Cabin Fredericktown, MO / Madison County











## **MORE INFO ONLINE:**



**Locator Map** 



#### **MORE INFO ONLINE:**

# Satellite Map





## **MORE INFO ONLINE:**

## LISTING REPRESENTATIVE

For more information contact:



**Representative** Lance Cureton

**Mobile** (573) 561-4400

Email lance@livingthedreamland.com

**Address** 515 S. Franklin St.

**City / State / Zip** Cuba, MO 65453

#### <u>NOTES</u>



#### **MORE INFO ONLINE:**

| <u>NOTES</u> |  |  |  |
|--------------|--|--|--|
|              |  |  |  |
|              |  |  |  |
|              |  |  |  |
|              |  |  |  |
|              |  |  |  |
|              |  |  |  |
|              |  |  |  |
|              |  |  |  |
|              |  |  |  |
|              |  |  |  |
|              |  |  |  |
|              |  |  |  |
|              |  |  |  |
|              |  |  |  |
|