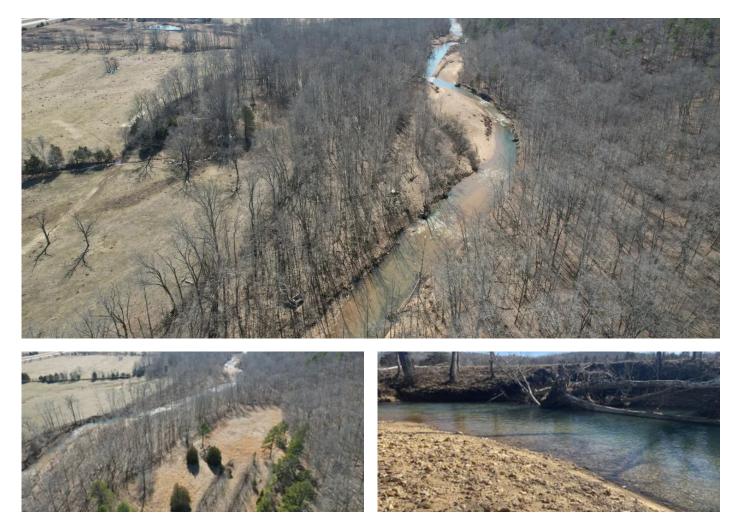

#### **PROPERTY DESCRIPTION**

Imagine sitting next to your favorite swimming hole, chair planted down in the creek rock while listening to the sounds of rushing water. Now think about calling that very same place your own. These 26acres m/l on 12 Mile Creek are what dreams are made of. With sightings of big bucks all around, along with a 750 sq ft. cabin just waiting for those last finishing touches, it is sure to please any outdoorsman. Before closing there will also be two RV spots with electric hookups. Call today to make this place your own, it won't last long!