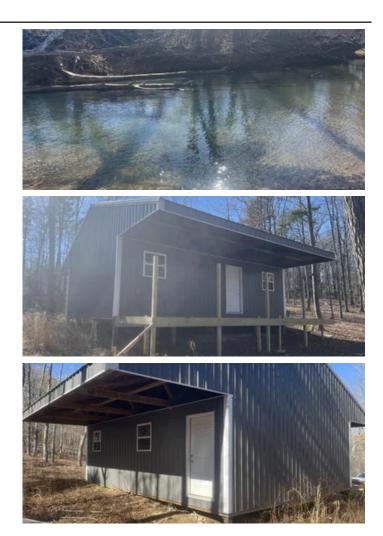

#### **PROPERTY DESCRIPTION**

Imagine sitting next to your favorite swimming hole, chair planted down in the creek rock while listening to the sounds of rushing water. Now think about calling that very same place your own. These 26acres m/l on 12 Mile Creek are what dreams are made of. With sightings of big bucks all around, along with a 750 sq ft. cabin just waiting for those last finishing touches, it is sure to please any outdoorsman. Before closing there will also be two RV spots with electric hookups. Call today to make this place your own, it won't last long!