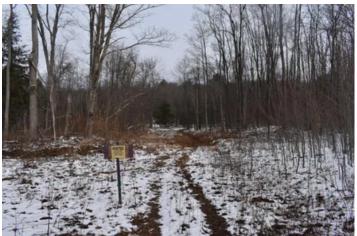

### **PROPERTY DESCRIPTION**

53.73 acres wooded with timber, great access, ATV trails and adjoins Allegheny National Forest for sale. The property is completely wooded with a mix of hard maple, soft maple, black cherry, beech, birch, white pine and more. The north and east sides of the tract have a nice mix of timber areas and pole stands while the southwest section is a regenerated former clearcut area that is attracting and holding deer. The seller currently has marked about 70,000 boardfeet of timber on half the property that will transfer with the property and will not be cut.

There is an excellent gravel driveway from the road front that extends over 900 feet into the tract providing access to multiple areas to build your new home or camp. This driveway is shared with one neighbor as access to their camp. Multiple internal trails for hiking, hunting or ATV'ing emanate from this driveway and cover the entire property.

The property directly adjoins thousands of acres of Allegheny National Forest (ANF) land on the complete length of the north boundary providing abundant opportunities to expand your recreational opportunities here. In addition, there is more ANF land about 600 feet west and south of RT 59. If that isn't enough, there is a former commercial paved go-kart track on the property too!

There is fantastic deer sign throughout the entire property with multiple "pinch points" and plenty of great locations for tree stands and food plots.

The property is within 10 miles of the Kinzua Dam on the Allegheny River, Wolf Run Marina for your boating pleasure, the Beach at Kinzua and multiple fantastic hiking trails within the National Forest. This is a great location in the heart of the Alleghenies!