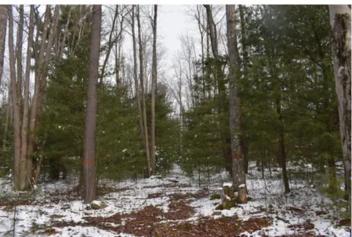

### **PROPERTY DESCRIPTION**

53.73 acres wooded with timber, great access, ATV trails and adjoins Allegheny National Forest for sale. The property is completely wooded with a mix of hard maple, soft maple, black cherry, beech, birch, white pine and more. The north and east sides of the tract have a nice mix of timber areas and pole stands while the southwest section is a regenerated former clearcut area that is attracting and holding deer. The seller currently has marked about 70,000 boardfeet of timber on half the property that will transfer with the property and will not be cut.

There is an excellent gravel driveway from the road front that extends over 900 feet into the tract providing access to multiple areas to build your new home or camp. This driveway is shared with one neighbor as access to their camp. Multiple internal trails for hiking, hunting or ATV'ing emanate from this driveway and cover the entire property.