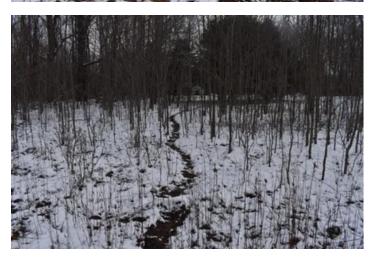

### **PROPERTY DESCRIPTION**

53.73 acres wooded with timber, great access, ATV trails and adjoins Allegheny National Forest for sale. The property is completely wooded with a mix of hard maple, soft maple, black cherry, beech, birch, white pine and more. The north and east sides of the tract have a nice mix of timber areas and pole stands while the southwest section is a regenerated former clearcut area that is attracting and holding deer. The seller currently has marked about 70,000 boardfeet of timber on half the property that will transfer with the property and will not be cut.

There is an excellent gravel driveway from the road front that extends over 900 feet into the tract providing access to multiple areas to build your new home or camp. This driveway is shared with one neighbor as access to their camp. Multiple internal trails for hiking, hunting or ATV'ing emanate from this driveway and cover the entire property.

There is fantastic deer sign throughout the entire property with multiple "pinch points" and plenty of great locations for tree stands and food plots.

The property is within 10 miles of the Kinzua Dam on the Allegheny River, Wolf Run Marina for your boating pleasure, the Beach at Kinzua and multiple fantastic hiking trails within the National Forest. This is a great location in the heart of the Alleghenies!