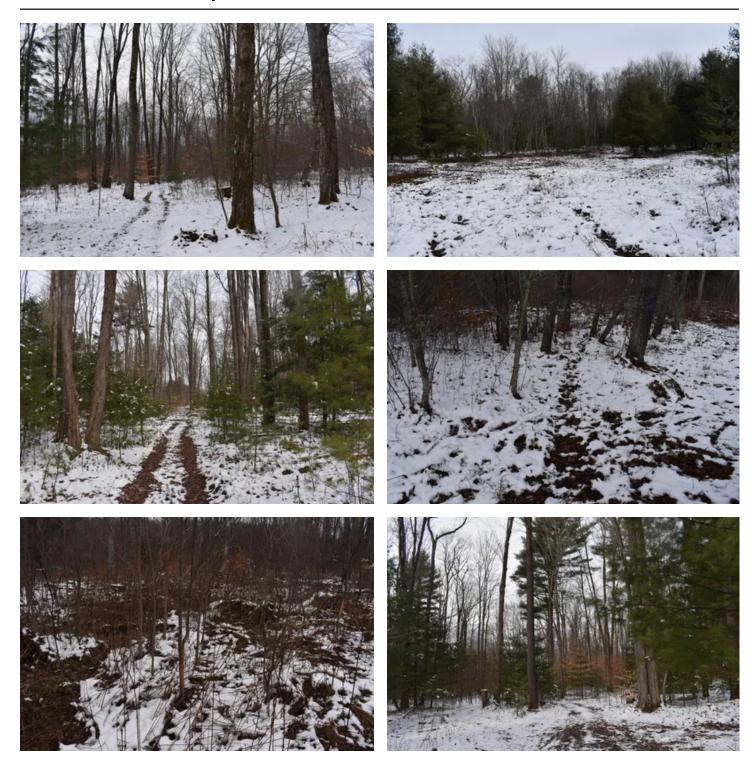

### **PROPERTY DESCRIPTION**

53.73 acres wooded with timber, great access, ATV trails and adjoins Allegheny National Forest for sale. The property is completely wooded with a mix of hard maple, soft maple, black cherry, beech, birch, white pine and more. The north and east sides of the tract have a nice mix of timber areas and pole stands while the southwest section is a regenerated former clearcut area that is attracting and holding deer. The seller currently has marked about 70,000 boardfeet of timber on half the property that will transfer with the property and will not be cut.

There is an excellent gravel driveway from the road front that extends over 900 feet into the tract providing access to multiple areas to build your new home or camp. This driveway is shared with one neighbor as access to their camp. Multiple internal trails for hiking, hunting or ATV'ing emanate from this driveway and cover the entire property.

The property directly adjoins thousands of acres of Allegheny National Forest (ANF) land on the complete length of the north boundary providing abundant opportunities to expand your recreational opportunities here. In addition, there is more ANF land about 600 feet west and south of RT 59. If that isn't enough, there is a former commercial paved go-kart track on the property too!

There is fantastic deer sign throughout the entire property with multiple "pinch points" and plenty of great locations for tree stands and food plots.

The property is within 10 miles of the Kinzua Dam on the Allegheny River, Wolf Run Marina for your boating pleasure, the Beach at Kinzua and multiple fantastic hiking trails within the National Forest. This is a great location in the heart of the Alleghenies!