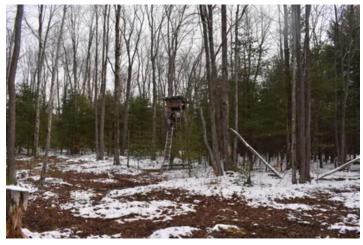

There is an excellent gravel driveway from the road front that extends over 900 feet into the tract providing access to multiple areas to build your new home or camp. This driveway is shared with one neighbor as access to their camp. Multiple internal trails for hiking, hunting or ATV'ing emanate from this driveway and cover the entire property.

There is fantastic deer sign throughout the entire property with multiple "pinch points" and plenty of great locations for tree stands and food plots.

The property is within 10 miles of the Kinzua Dam on the Allegheny River, Wolf Run Marina for your boating pleasure, the Beach at Kinzua and multiple fantastic hiking trails within the National Forest. This is a great location in the heart of the Alleghenies!