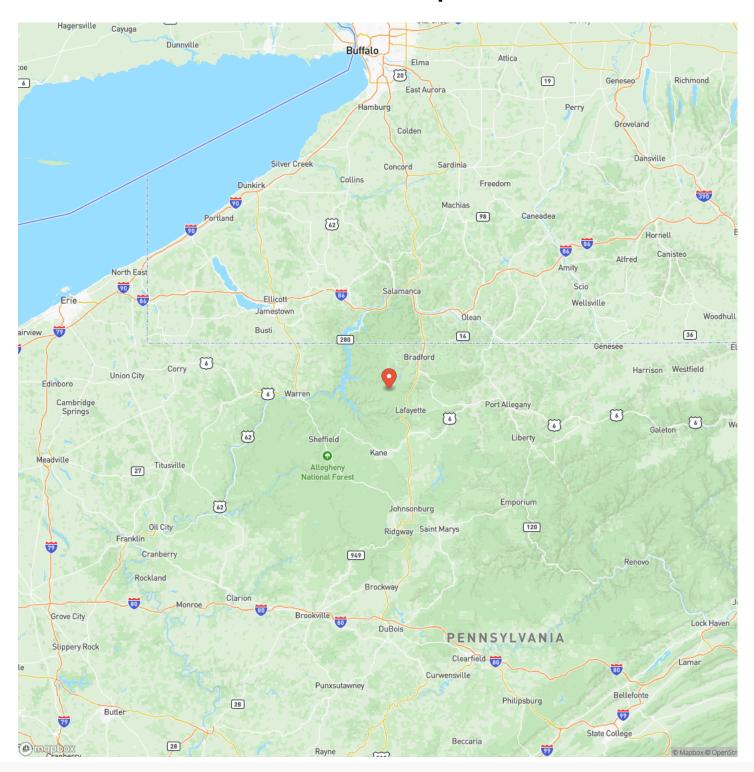

onal opportunities here. In addition, there is more ANF land about 600 feet west and south of RT 59. If that isn't enough, there is a former commercial paved go-kart track on the property too!

There is fantastic deer sign throughout the entire property with multiple "pinch points" and plenty of great locations for tree stands and food plots.

The property is within 10 miles of the Kinzua Dam on the Allegheny River, Wolf Run Marina for your boating pleasure, the Beach at Kinzua and multiple fantastic hiking trails within the National Forest. This is a great location in the heart of the Alleghenies!

Oil, gas and mineral rights are not owned and do not transfer. All timber rights will transfer.







## **Locator Map**





**MORE INFO ONLINE:** 

TimberlandRealty.net

## **Locator Map**





**MORE INFO ONLINE:** 

TimberlandRealty.net

## **Satellite Map**





**MORE INFO ONLINE:** 

TimberlandRealty.net

## Marvelous Marshburg Lewis Run, PA / McKean County

# LISTING REPRESENTATIVE For more information contact:



### Representative

Brian Bullard

### Mobile

(716) 499-5608

### Office

(716) 962-9935

#### Emai

bbull ard @timber land realty.net

### **Address**

1890 East Main Street

## City / State / Zip

Falconer, NY 14733

| <u>NOTES</u> |  |  |
|--------------|--|--|
|              |  |  |
|              |  |  |
|              |  |  |
|              |  |  |
|              |  |  |
|              |  |  |
|              |  |  |
|              |  |  |
|              |  |  |
|              |  |  |
|              |  |  |
|              |  |  |
|              |  |  |
|