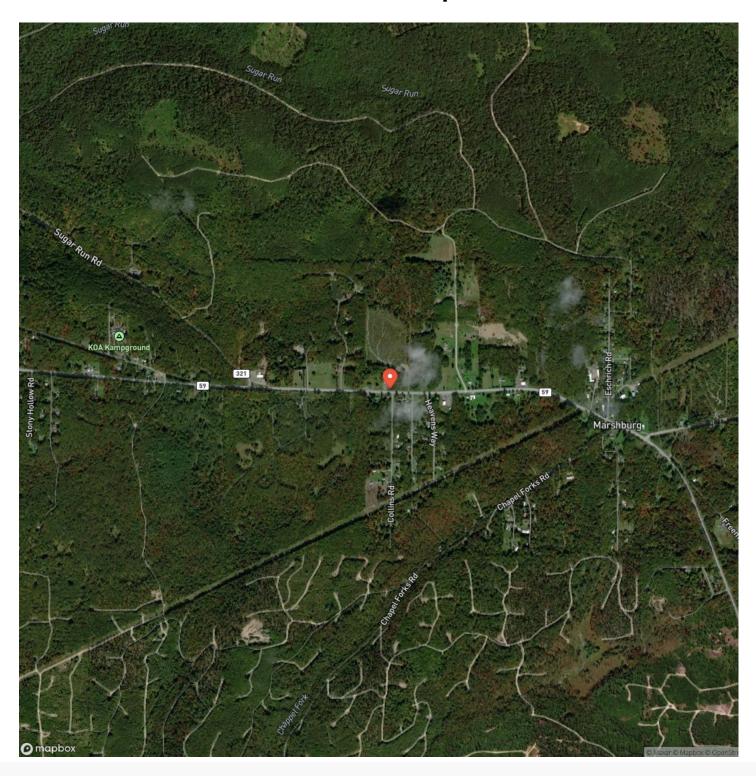

eet west and south of RT 59. If that isn't enough, there is a former commercial paved go-kart track on the property too!

There is fantastic deer sign throughout the entire property with multiple "pinch points" and plenty of great locations for tree stands and food plots.

The property is within 10 miles of the Kinzua Dam on the Allegheny River, Wolf Run Marina for your boating pleasure, the Beach at Kinzua and multiple fantastic hiking trails within the National Forest. This is a great location in the heart of the Alleghenies!

Oil, gas and mineral rights are not owned and do not transfer. All timber rights will transfer.







## **Locator Map**





**MORE INFO ONLINE:** 

TimberlandRealty.net

## **Locator Map**





**MORE INFO ONLINE:** 

TimberlandRealty.net

## **Satellite Map**





**MORE INFO ONLINE:** 

TimberlandRealty.net

## Marvelous Marshburg Lewis Run, PA / McKean County

# LISTING REPRESENTATIVE For more information contact:



### Representative

Brian Bullard

### Mobile

(716) 499-5608

### Office

(716) 962-9935

#### Emai

bbull ard @timber land realty.net

### **Address**

1890 East Main Street

## City / State / Zip

Falconer, NY 14733

| <u>NOTES</u> |  |  |
|--------------|--|--|
|              |  |  |
|              |  |  |
|              |  |  |
|              |  |  |
|              |  |  |
|              |  |  |
|              |  |  |
|              |  |  |
|              |  |  |
|              |  |  |
|              |  |  |
|              |  |  |
|              |  |  |
|              |  |  |
|              |  |  |
|              |  |  |
|