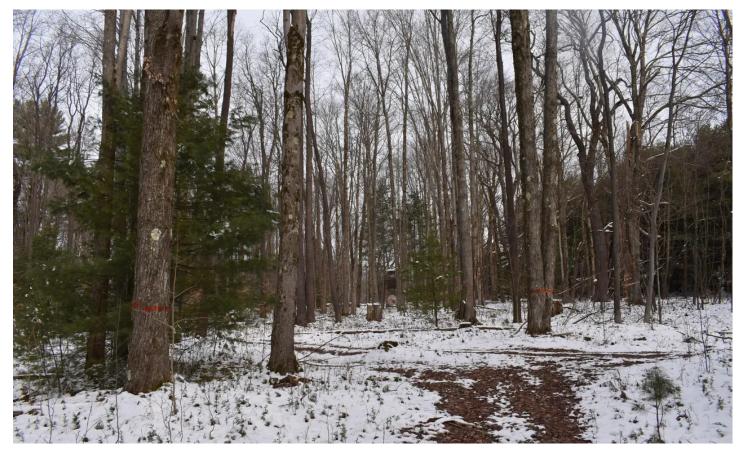

### **PROPERTY DESCRIPTION**

53.73 acres wooded with timber, great access, ATV trails and adjoins Allegheny National Forest for sale. The property is completely wooded with a mix of hard maple, soft maple, black cherry, beech, birch, white pine and more. The north and east sides of the tract have a nice mix of timber areas and pole stands while the southwest section is a regenerated former clearcut area that is attracting and holding deer. The seller currently has marked about 70,000 boardfeet of timber on half the property that will transfer with the property and will not be cut.

There is an excellent gravel driveway from the road front that extends over 900 feet into the tract providing access to multiple areas to build your new home or camp. This driveway is shared with one neighbor as access to their camp. Multiple internal trails for hiking, hunting or ATV'ing emanate from this driveway and cover the entire property.

There is fantastic deer sign throughout the entire property with multiple "pinch points" and plenty of great locations for tree stands and food plots.

The property is within 10 miles of the Kinzua Dam on the Allegheny River, Wolf Run Marina for your boating pleasure, the Beach at Kinzua and multiple fantastic hiking trails within the National Forest. This is a great location in the heart of the Alleghenies!