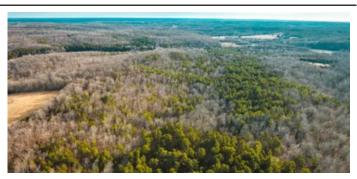

## **PROPERTY DESCRIPTION**

This 201ac property is located between Salem & Licking, MO in a recreationally rich area close to the Current River, the Big Piney & Montauk Trout fishery, one of Missouri's premier trout destinations with both rainbow & brown trout. The property is timbered & excellent for whitetail deer & turkey hunting. The topography of the land is perfect for your very own cabin or retreat in the heart of the Ozarks. The crystal clear creeks & rivers mentioned above make for the best floating & fishing around with largemouth ball, goggle eye & the well known MO smallmouth bass. This is the perfect all around get away just waiting for you to come take a look!