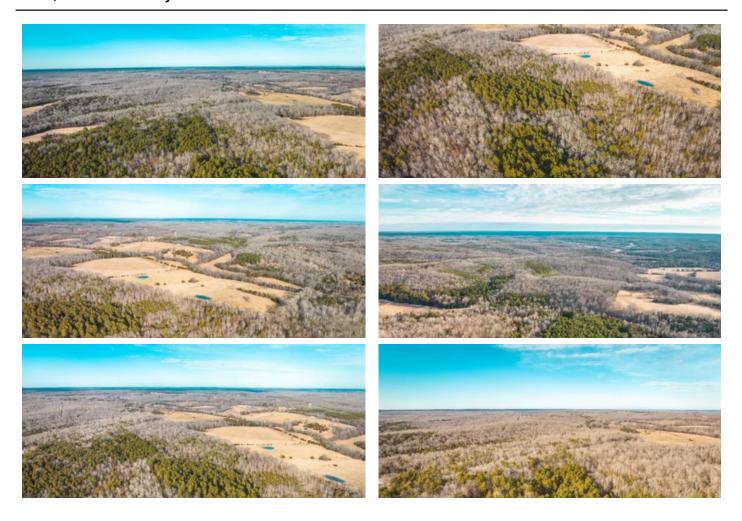

## **PROPERTY DESCRIPTION**

This 201ac property is located between Salem & Licking, MO in a recreationally rich area close to the Current River, the Big Piney & Montauk Trout fishery, one of Missouri's premier trout destinations with both rainbow & brown trout. The property is timbered & excellent for whitetail deer & turkey hunting. The topography of the land is perfect for your very own cabin or retreat in the heart of the Ozarks. The crystal clear creeks & rivers mentioned above make for the best floating & fishing around with largemouth ball, goggle eye & the well known MO smallmouth bass. This is the perfect all around get away just waiting for you to come take a look!