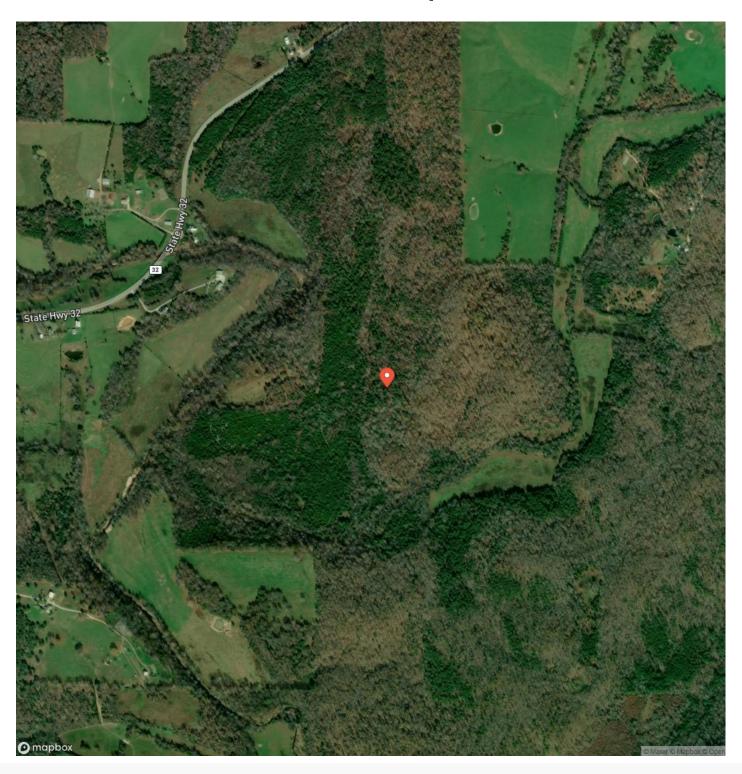

**PROPERTY DESCRIPTION**

This 201ac property is located between Salem & Licking, MO in a recreationally rich area close to the Current River, the Big Piney & Montauk Trout fishery, one of Missouri's premier trout destinations with both rainbow & brown trout. The property is timbered & excellent for whitetail deer & turkey hunting. The topography of the land is perfect for your very own cabin or retreat in the heart of the Ozarks. The crystal clear creeks & rivers mentioned above make for the best floating & fishing around with largemouth ball, goggle eye & the well known MO smallmouth bass. This is the perfect all around get away just waiting for you to come take a look!



# Dent County Dream Salem, MO / Dent County





# **Locator Map**





# **Locator Map**





# **Satellite Map**





### LISTING REPRESENTATIVE

For more information contact:



### Representative

D.W. Hindman

### Mobile

(314) 486-3500

#### Office

(855) 289-3478

#### Email

dwlivingthedream@gmail.com

## Address

515 S Franklin

### City / State / Zip

Cuba, MO 63005

| <u>NOTES</u> |  |  |  |
|--------------|--|--|--|
|              |  |  |  |
|              |  |  |  |
|              |  |  |  |
|              |  |  |  |
|              |  |  |  |
|              |  |  |  |



| <u>NOTES</u> |  |  |  |  |  |  |  |  |
|--------------|--|--|--|--|--|--|--|--|
|              |  |  |  |  |  |  |  |  |
|              |  |  |  |  |  |  |  |  |
|              |  |  |  |  |  |  |  |  |
|              |  |  |  |  |  |  |  |  |
|              |  |  |  |  |  |  |  |  |
|              |  |  |  |  |  |  |  |