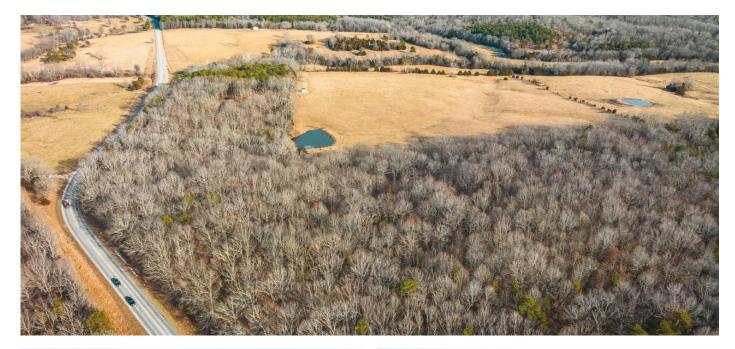

## **PROPERTY DESCRIPTION**

This 201ac property is located between Salem & Licking, MO in a recreationally rich area close to the Current River, the Big Piney & Montauk Trout fishery, one of Missouri's premier trout destinations with both rainbow & brown trout. The property is timbered & excellent for whitetail deer & turkey hunting. The topography of the land is perfect for your very own cabin or retreat in the heart of the Ozarks. The crystal clear creeks & rivers mentioned above make for the best floating & fishing around with largemouth ball, goggle eye & the well known MO smallmouth bass. This is the perfect all around get away just waiting for you to come take a look!