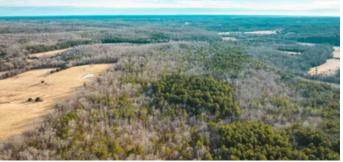

## **PROPERTY DESCRIPTION**

This 201ac property is located between Salem & Licking, MO in a recreationally rich area close to the Current River, the Big Piney & Montauk Trout fishery, one of Missouri's premier trout destinations with both rainbow & brown trout. The property is timbered & excellent for whitetail deer & turkey hunting. The topography of the land is perfect for your very own cabin or retreat in the heart of the Ozarks. The crystal clear creeks & rivers mentioned above make for the best floating & fishing around with largemouth ball, goggle eye & the well known MO smallmouth bass. This is the perfect all around get away just waiting for you to come take a look!