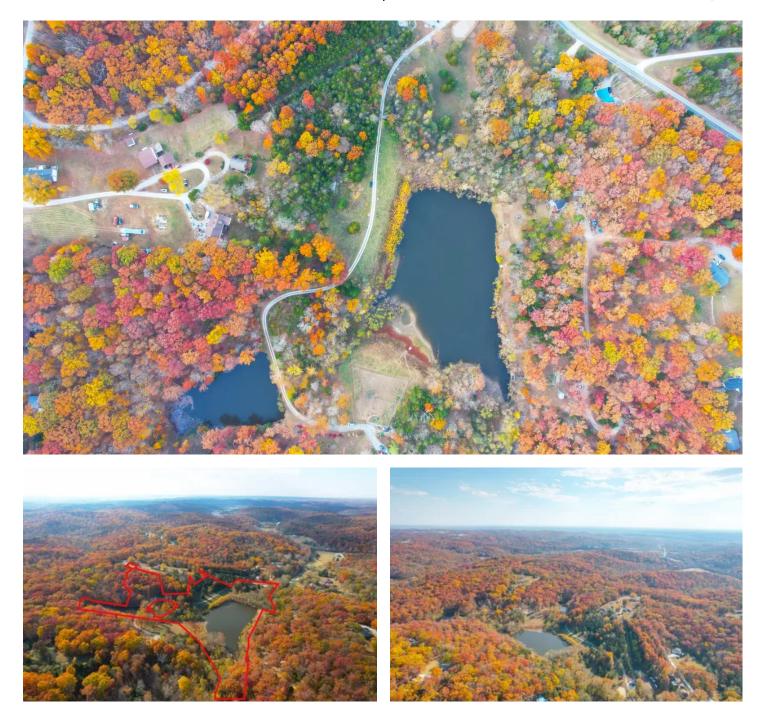

### **PROPERTY DESCRIPTION**

You do not want to miss this perfect opportunity to own approx 14 acres in Warren County! These 6 separate land lots are being sold as one in the beautiful Holiday Ranch subdivision. The land has a picture sque stocked lake and beautiful fall views of the woods. Located near wineries and historical Marthasville, this place is the perfect retreat. This would be the ideal spot to build your forever home in the Washington school district.