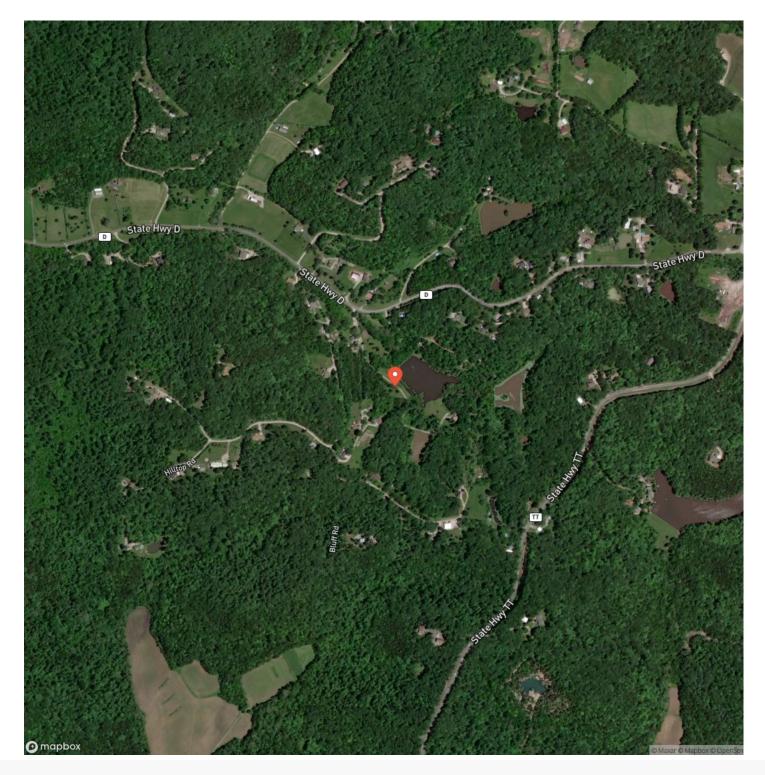

** \$120,000

### **Property Website**

https://livingthedreamland.com/property/holiday-ranch-14-warren-missouri/37050/





### **MORE INFO ONLINE:**

### **PROPERTY DESCRIPTION**

You do not want to miss this perfect opportunity to own approx 14 acres in Warren County! These 6 separate land lots are being sold as one in the beautiful Holiday Ranch subdivision. The land has a picture sque stocked lake and beautiful fall views of the woods. Located near wineries and historical Marthasville, this place is the perfect retreat. This would be the ideal spot to build your forever home in the Washington school district.



### **MORE INFO ONLINE:**



## **MORE INFO ONLINE:**



## **Locator Map**





## **MORE INFO ONLINE:**

## **Locator Map**



### **MORE INFO ONLINE:**



# Satellite Map





## **MORE INFO ONLINE:**

#### LISTING REPRESENTATIVE For more information contact:



### Representative

John Echele

**Mobile** (636) 288-7569

**Email** john@livingthedreamland.com

Address

**City / State / Zip** Washington, MO 63090

### <u>NOTES</u>



### **MORE INFO ONLINE:**

| <u>NOTES</u> |      |      |
|--------------|------|------|
|              |      |      |
|              |      |      |
|              |      |      |
|              |      |      |
|              |      |      |
|              |      |      |
|              |      |      |
|              |      |      |
|              |      |      |
|              |      | <br> |
|              |      |      |
|              |      |      |
|              |      | <br> |
|              |      |      |
|