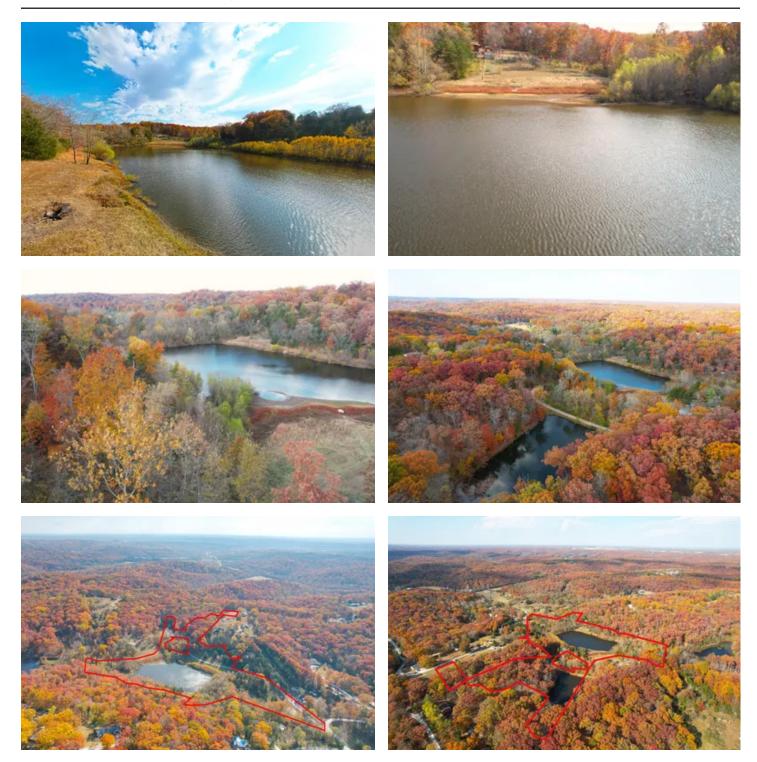

### **PROPERTY DESCRIPTION**

You do not want to miss this perfect opportunity to own approx 14 acres in Warren County! These 6 separate land lots are being sold as one in the beautiful Holiday Ranch subdivision. The land has a picture sque stocked lake and beautiful fall views of the woods. Located near wineries and historical Marthasville, this place is the perfect retreat. This would be the ideal spot to build your forever home in the Washington school district.