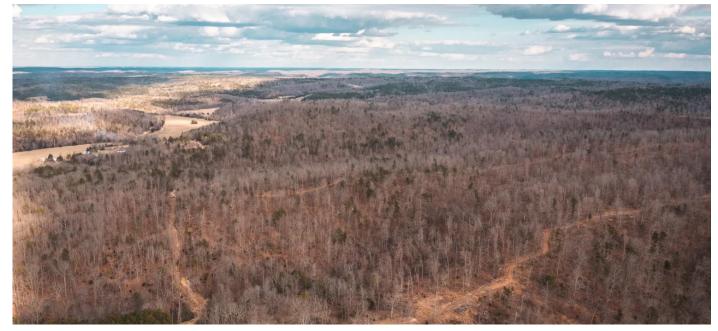

## **PROPERTY DESCRIPTION**

56.04 m/l acres of some of the Ozark's best views. Located in Texas County, Missouri this acreage offers a beautiful grow of tall, mature pine trees and is currently being rocked. Close proximity to the Montauk State Park for excellent trout fishing. Deer and Turkey are frequent sights as Texas county is among the leading counties for whitetail. This area joins several larger land owners in some of the best managed whitetail hunting that Texas County has to offer. Numerous amounts of quality sheds were found while surveying the property & developing the road system. Newly constructed road has been pioneered for access to each tract. Maps are for marketing only. All tracts are surveyed and will be recorded prior to closing. Located off of Ashley Creek Rd; No Ashley Creek frontage. Owner is a licensed agent.