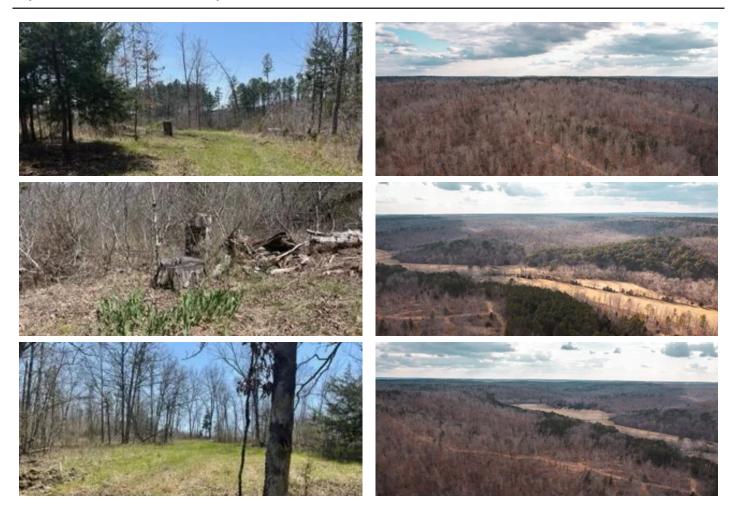

## **PROPERTY DESCRIPTION**

56.04 m/l acres of some of the Ozark's best views. Located in Texas County, Missouri this acreage offers a beautiful grow of tall, mature pine trees and is currently being rocked. Close proximity to the Montauk State Park for excellent trout fishing. Deer and Turkey are frequent sights as Texas county is among the leading counties for whitetail. This area joins several larger land owners in some of the best managed whitetail hunting that Texas County has to offer. Numerous amounts of quality sheds were found while surveying the property & developing the road system. Newly constructed road has been pioneered for access to each tract. Maps are for marketing only. All tracts are surveyed and will be recorded prior to closing. Located off of Ashley Creek Rd; No Ashley Creek frontage. Owner is a licensed agent.