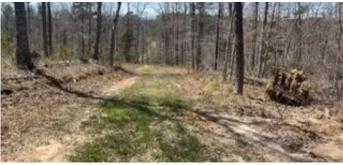

## **PROPERTY DESCRIPTION**

56.04 m/l acres of some of the Ozark's best views. Located in Texas County, Missouri this acreage offers a beautiful grow of tall, mature pine trees and is currently being rocked. Close proximity to the Montauk State Park for excellent trout fishing. Deer and Turkey are frequent sights as Texas county is among the leading counties for whitetail. This area joins several larger land owners in some of the best managed whitetail hunting that Texas County has to offer. Numerous amounts of quality sheds were found while surveying the property & developing the road system. Newly constructed road has been pioneered for access to each tract. Maps are for marketing only. All tracts are surveyed and will be recorded prior to closing. Located off of Ashley Creek Rd; No Ashley Creek frontage. Owner is a licensed agent.