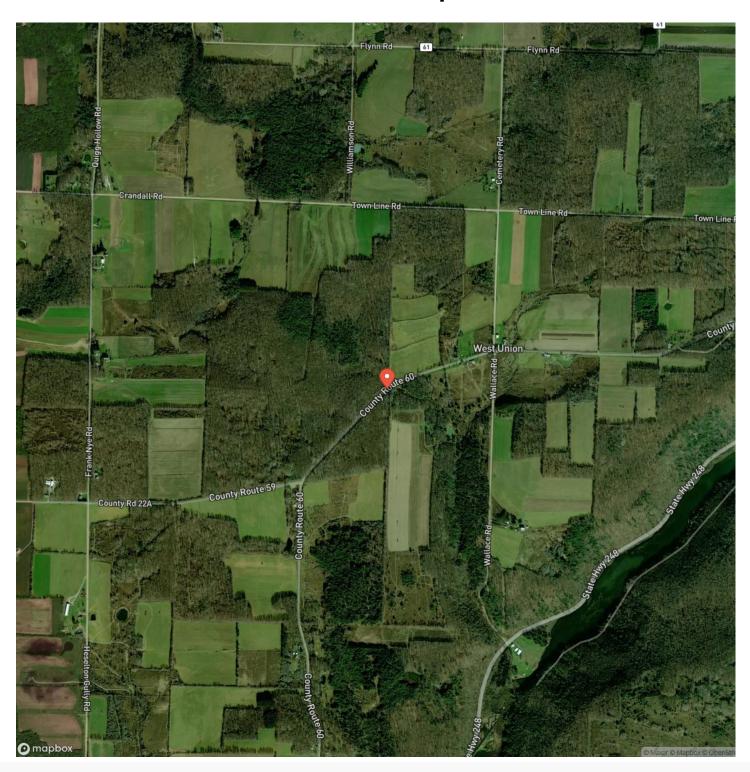

and they are numerous! There is even a small pond that could be improved to provide a good water source for the game as well.

With road frontage on two County roads and easy terrain, there is plenty of room to build your home or camp or put in the improvement for one or more campers or RV's.

Whitesville has all the amenities necessary and is only 4 miles away. Excellent fishing on the Genesee River is also available nearby and is only 10 miles away.

All timber and surface rights transfer. As this is a former Seneca Resources property, all the oil, gas and mineral rights are previously reserved by them and do not transfer.







# **Locator Map**





**MORE INFO ONLINE:** 

TimberlandRealty.net

# **Locator Map**





**MORE INFO ONLINE:** 

TimberlandRealty.net

# **Satellite Map**





**MORE INFO ONLINE:** 

TimberlandRealty.net

# Whitetail Mecca Andover, NY / Steuben County

# LISTING REPRESENTATIVE For more information contact:



### Representative

Brian Bullard

#### Mobile

(716) 499-5608

### Office

(716) 962-9935

#### **Email**

bbull ard @timber land realty.net

### **Address**

1890 East Main Street

## City / State / Zip

Falconer, NY 14733

| <u>NOTES</u> |  |  |
|--------------|--|--|
|              |  |  |
|              |  |  |
|              |  |  |
|              |  |  |
|              |  |  |
|              |  |  |
|              |  |  |
|              |  |  |
|              |  |  |
|              |  |  |
|              |  |  |
|              |  |  |
|              |  |  |
|              |  |  |
|              |  |  |
|              |  |  |
|