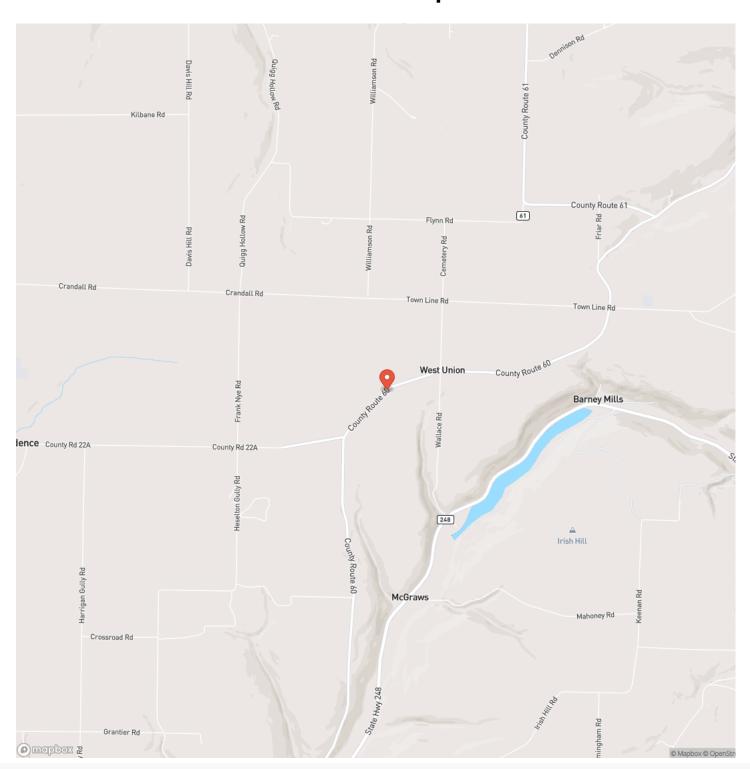

le terrain adds to the comfort. All roads lead to tree stands, ground blinds or tub blinds showing where the best spots are on the property, and they are numerous! There is even a small pond that could be improved to provide a good water source for the game as well.

With road frontage on two County roads and easy terrain, there is plenty of room to build your home or camp or put in the improvement for one or more campers or RV's.

Whitesville has all the amenities necessary and is only 4 miles away. Excellent fishing on the Genesee River is also available nearby and is only 10 miles away.

All timber and surface rights transfer. As this is a former Seneca Resources property, all the oil, gas and mineral rights are previously reserved by them and do not transfer.







# **Locator Map**





**MORE INFO ONLINE:** 

TimberlandRealty.net

# **Locator Map**





**MORE INFO ONLINE:** 

TimberlandRealty.net

# **Satellite Map**





**MORE INFO ONLINE:** 

TimberlandRealty.net

# Whitetail Mecca Andover, NY / Steuben County

# LISTING REPRESENTATIVE For more information contact:



### Representative

Brian Bullard

#### Mobile

(716) 499-5608

### Office

(716) 962-9935

#### **Email**

bbull ard @timber land realty.net

### **Address**

1890 East Main Street

## City / State / Zip

Falconer, NY 14733

| <u>NOTES</u> |  |  |
|--------------|--|--|
|              |  |  |
|              |  |  |
|              |  |  |
|              |  |  |
|              |  |  |
|              |  |  |
|              |  |  |
|              |  |  |
|              |  |  |
|              |  |  |
|