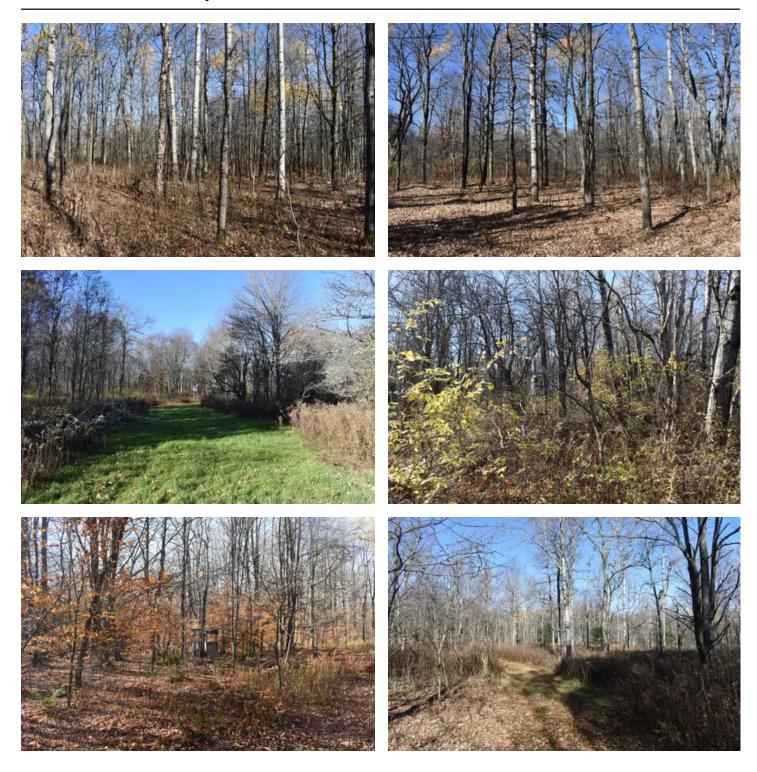

#### **PROPERTY DESCRIPTION**

This property is a mecca for whitetail deer hunting. The shear amount of adequate cover and feed options are definitely holding plenty of game here. Mixed transitional cover, young hardwoods and some stands of older trees are providing the cover, seedling browse and mast necessary for a quality deer hunting experience.

The tract has numerous internal mowed trails to make it easy to hunt on foot or to access your favorite tree stand or ground blind by ATV. The gentle terrain adds to the comfort. All roads lead to tree stands, ground blinds or tub blinds showing where the best spots are on the property, and they are numerous! There is even a small pond that could be improved to provide a good water source for the game as well.

With road frontage on two County roads and easy terrain, there is plenty of room to build your home or camp or put in the improvement for one or more campers or RV's.

Whitesville has all the amenities necessary and is only 4 miles away. Excellent fishing on the Genesee River is also available nearby and is only 10 miles away.