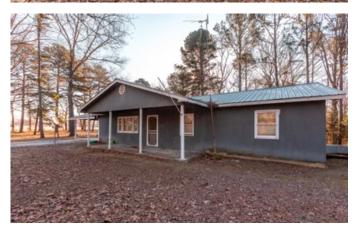

# **PROPERTY DESCRIPTION**

As the morning sun illuminates the frost-covered earth, the forest starts to come to life. The sound of a rooster crowing stirs you from your slumber. You rise from bed and pull open the curtains, the warmth from the sun's rays graze your face and you're greeted by the quiet and unspoiled landscape of Bee Rock Hollow. Located near the sleepy small town of Summersville, Missouri, Bee Rock Hollow sits on 40 acres just miles from Flat Nasty, Sunklands Conservation, Big Creek, Akers, and Cedar Grove. A 3 bedroom 2 bathroom home graces the beautiful open ground, alongside a detached workshop and carport. For the outdoorsman, this part of the Ozark's offers some of the best hunting found in Missouri. Seasoned whitetail bucks with towering racks wander through the surrounding forests, accompanied by strutting wild turkeys, quick darting rabbits, squirrels, and the occasional black bear. An open clearing provides the perfect place for your summer garden where you can harvest your own vegetables. Hang a swing from one of the towering trees in the front yard and sit and watch the world turn around you. You'll be amazed at the things that can be found when you're not searching for anything, just simply living.