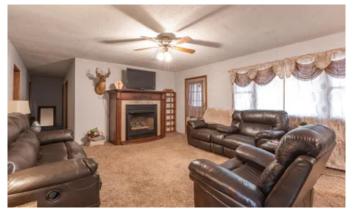

# **PROPERTY DESCRIPTION**

As the morning sun illuminates the frost-covered earth, the forest starts to come to life. The sound of a rooster crowing stirs you from your slumber. You rise from bed and pull open the curtains, the warmth from the sun's rays graze your face and you're greeted by the quiet and unspoiled landscape of Bee Rock Hollow. Located near the sleepy small town of Summersville, Missouri, Bee Rock Hollow sits on 40 acres just miles from Flat Nasty, Sunklands Conservation, Big Creek, Akers, and Cedar Grove. A 3 bedroom 2 bathroom home graces the beautiful open ground, alongside a detached workshop and carport. For the outdoorsman, this part of the Ozark's offers some of the best hunting found in Missouri. Seasoned whitetail bucks with towering racks wander through the surrounding forests, accompanied by strutting wild turkeys, quick darting rabbits, squirrels, and the occasional black bear. An open clearing provides the perfect place for your summer garden where you can harvest your own vegetables. Hang a swing from one of the towering trees in the front yard and sit and watch the world turn around you. You'll be amazed at the things that can be found when you're not searching for anything, just simply living.