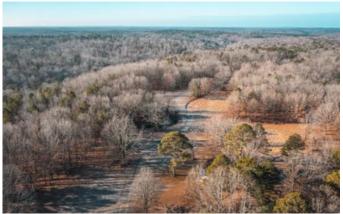

Bee Rock Hollow 7849 Highway KK Hartshorn, MO 65479

\$260,000 40± Acres Texas County









# **SUMMARY**

#### **Address**

7849 Highway KK

### City, State Zip

Hartshorn, MO 65479

### County

**Texas County** 

#### **Type**

Hunting Land, Recreational Land, Residential Property

### **Latitude / Longitude**

37.3298 / -91.6845

### Taxes (Annually)

530

### **Dwelling Square Feet**

1300

#### **Bedrooms / Bathrooms**

3/2

### Acreage

40

#### **Price**

\$260,000

### **Property Website**

https://livingthedreamland.com/property/beerock-hollow-texas-missouri/36812/









# **PROPERTY DESCRIPTION**

As the morning sun illuminates the frost-covered earth, the forest starts to come to life. The sound of a rooster crowing stirs you from your slumber. You rise from bed and pull open the curtains, the warmth from the sun's rays graze your face and you're greeted by the