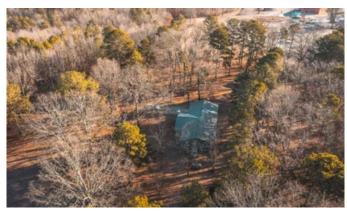

# **PROPERTY DESCRIPTION**

As the morning sun illuminates the frost-covered earth, the forest starts to come to life. The sound of a rooster crowing stirs you from your slumber. You rise from bed and pull open the curtains, the warmth from the sun's rays graze your face and you're greeted by the quiet and unspoiled landscape of Bee Rock Hollow. Located near the sleepy small town of Summersville, Missouri, Bee Rock Hollow sits on 40 acres just miles from Flat Nasty, Sunklands Conservation, Big Creek, Akers, and Cedar Grove. A 3 bedroom 2 bathroom home graces the beautiful open ground, alongside a detached workshop and carport. For the outdoorsman, this part of the Ozark's offers some of the best hunting found in Missouri. Seasoned whitetail bucks with towering racks wander through the surrounding forests, accompanied by strutting wild turkeys, quick darting rabbits, squirrels, and the occasional black bear. An open clearing provides the perfect place for your summer garden where you can harvest your own vegetables. Hang a swing from one of the towering trees in the front yard and sit and watch the world turn around you. You'll be amazed at the things that can be found when you're not searching for anything, just simply living.

# **Aerial Maps**