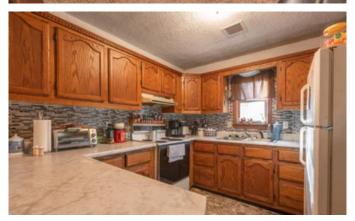

# **PROPERTY DESCRIPTION**

As the morning sun illuminates the frost-covered earth, the forest starts to come to life. The sound of a rooster crowing stirs you from your slumber. You rise from bed and pull open the curtains, the warmth from the sun's rays graze your face and you're greeted by the quiet and unspoiled landscape of Bee Rock Hollow. Located near the sleepy small town of Summersville, Missouri, Bee Rock Hollow sits on 40 acres just miles from Flat Nasty, Sunklands Conservation, Big Creek, Akers, and Cedar Grove. A 3 bedroom 2 bathroom home graces the beautiful open ground, alongside a detached workshop and carport. For the outdoorsman, this part of the Ozark's offers some of the best hunting found in Missouri. Seasoned whitetail bucks with towering racks wander through the surrounding forests, accompanied by strutting wild turkeys, quick darting rabbits, squirrels, and the occasional black bear. An open clearing provides the perfect place for your summer garden where you can harvest your own vegetables. Hang a swing from one of the towering trees in the front yard and sit and watch the world turn around you. You'll be amazed at the things that can be found when you're not searching for anything, just simply living.