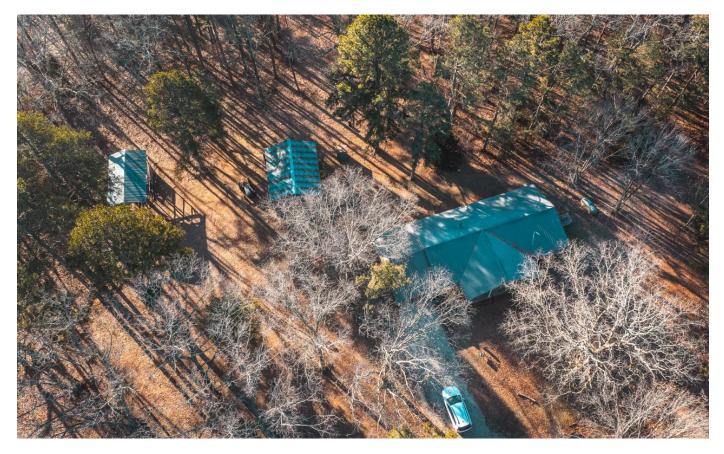

# **PROPERTY DESCRIPTION**

As the morning sun illuminates the frost-covered earth, the forest starts to come to life. The sound of a rooster crowing stirs you from your slumber. You rise from bed and pull open the curtains, the warmth from the sun's rays graze your face and you're greeted by the quiet and unspoiled landscape of Bee Rock Hollow. Located near the sleepy small town of Summersville, Missouri, Bee Rock Hollow sits on 40 acres just miles from Flat Nasty, Sunklands Conservation, Big Creek, Akers, and Cedar Grove. A 3 bedroom 2 bathroom home graces the beautiful open ground, alongside a detached workshop and carport. For the outdoorsman, this part of the Ozark's offers some of the best hunting found in Missouri. Seasoned whitetail bucks with towering racks wander through the surrounding forests, accompanied by strutting wild turkeys, quick darting rabbits, squirrels, and the occasional black bear. An open clearing provides the perfect place for your summer garden where you can harvest your own vegetables. Hang a swing from one of the towering trees in the front yard and sit and watch the world turn around you. You'll be amazed at the things that can be found when you're not searching for anything, just simply living.

# **Aerial Maps**