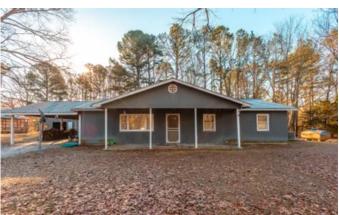

# **PROPERTY DESCRIPTION**

As the morning sun illuminates the frost-covered earth, the forest starts to come to life. The sound of a rooster crowing stirs you from your slumber. You rise from bed and pull open the curtains, the warmth from the sun's rays graze your face and you're greeted by the quiet and unspoiled landscape of Bee Rock Hollow. Located near the sleepy small town of Summersville, Missouri, Bee Rock Hollow sits on 40 acres just miles from Flat Nasty, Sunklands Conservation, Big Creek, Akers, and Cedar Grove. A 3 bedroom 2 bathroom home graces the beautiful open ground, alongside a detached workshop and carport. For the outdoorsman, this part of the Ozark's offers some of the best hunting found in Missouri. Seasoned whitetail bucks with towering racks wander through the surrounding forests, accompanied by strutting wild turkeys, quick darting rabbits, squirrels, and the occasional black bear. An open clearing provides the perfect place for your summer garden where you can harvest your own vegetables. Hang a swing from one of the towering trees in the front yard and sit and watch the world turn around you. You'll be amazed at the things that can be found when you're not searching for anything, just simply living.