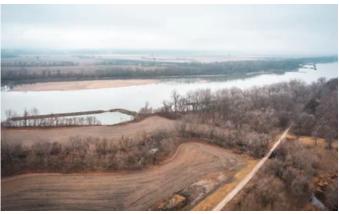

# **PROPERTY DESCRIPTION**

This property has an amazing location! Just around the corner from the Katy Trail & the beautiful Missouri River. The 4.4ac has a barn with finished loft & finished main level with bedroom, bath and kitchen. The barn and home are currently being used as Airbnb's for bikers that want to come enjoy the area and Katy Trail. People have been coming here for years as customers to the Bluffton Barn. In addition the barn has a loft with 4beds making it the perfect place to crash after a long bike ride or hike. It also has its own bathroom. There is a 3bed 2bath house that is about 1800 sq ft that is also used for AirBnb. There is a shower house that the current seller has allowed people to use if they want to just throw up a tent instead of having the housing amenitites. The property is being sold as is but would make a perfect investment for future buyers or even a fulltime residence for someone willing to give it a little TLC. The barn would be an amazing man cave or guest overflow area.

# **Aerial Maps**