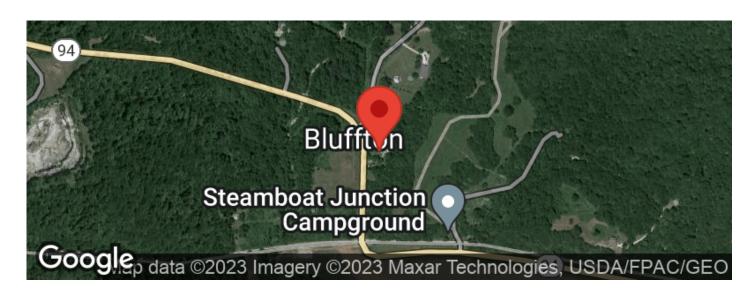

# **Aerial Maps**

#### **Address**

173 Highway 94

## City, State Zip

Rhineland, MO 65069

## County

**Montgomery County** 