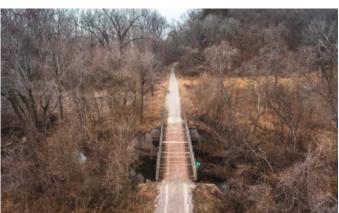

Bluffton Barn and Home 173 Highway 94 Rhineland, MO 65069 \$317,000 4.400± Acres Montgomery County









# **SUMMARY**

#### **Address**

173 Highway 94

## City, State Zip

Rhineland, MO 65069

## County

**Montgomery County** 

#### **Type**

Recreational Land, Hunting Land, Residential Property

## Latitude / Longitude

38.707299 / -91.624

## Taxes (Annually)

581

## **Dwelling Square Feet**

1800

#### **Bedrooms / Bathrooms**

3/2

#### **Acreage**

4.400

#### **Price**

\$317,000

## **Property Website**

https://livingthedreamland.com/property/bluffton-barn-and-home-montgomery-missouri/36776/









# **PROPERTY DESCRIPTION**

This property has an amazing location! Just around the corner from the Katy Trail & the beautiful Missouri River. The 4.4ac has a barn with finished loft & finished main level with bedroom, bath and kitchen. The barn and home are currently being used as Airbnb's for bikers that want to come enjoy the area and Katy Trail. People have been coming here for years as customers to the Bluffton Barn. In addition the barn has a loft with 4beds making it the perfect place to crash after a long bike ride or hike. It also has its own bathroom. There is a 3bed 2bath house that is about 1800 sq ft that is also used for AirBnb. There is a shower house that the current seller has allowed people to use if they want to just throw up a tent instead of having the housing ame