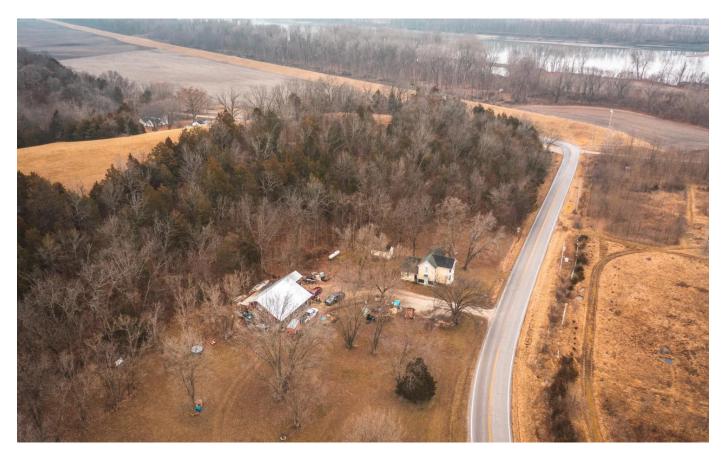

Bluffton Barn and Home 173 Highway 94 Rhineland, MO 65069 \$317,000 4.400± Acres Montgomery County

# **PROPERTY DESCRIPTION**

This property has an amazing location! Just around the corner from the Katy Trail & the beautiful Missouri River. The 4.4ac has a barn with finished loft & finished main level with bedroom, bath and kitchen. The barn and home are currently being used as Airbnb's for bikers that want to come enjoy the area and Katy Trail. People have been coming here for years as customers to the Bluffton Barn. In addition the barn has a loft with 4beds making it the perfect place to crash after a long bike ride or hike. It also has its own bathroom. There is a 3bed 2bath house that is about 1800 sq ft that is also used for AirBnb. There is a shower house that the current seller has allowed people to use if they want to just throw up a tent instead of having the housing amenitites. The property is being sold as is but would make a perfect investment for future buyers or even a fulltime residence for someone willing to give it a little TLC. The barn would be an amazing man cave or guest overflow area.