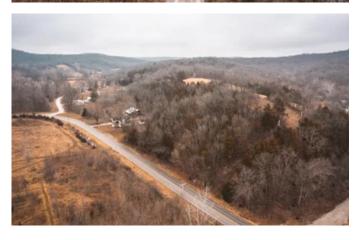

Bluffton Barn and Home 173 Highway 94 Rhineland, MO 65069 \$317,000 4.400± Acres Montgomery County









# **SUMMARY**

#### **Address**

173 Highway 94

## City, State Zip

Rhineland, MO 65069

## County

**Montgomery County** 

#### **Type**

Recreational Land, Hunting Land, Residential Property

## Latitude / Longitude

38.707299 / -91.624

## Taxes (Annually)

581

## **Dwelling Square Feet**

1800

#### **Bedrooms / Bathrooms**

3/2

#### **Acreage**

4.400

#### **Price**

\$317,000

## **Property Website**

https://livingthedreamland.com/property/bluffton-barn-and-home-montgomery-missouri/36776/









# **PROPERTY DESCRIPTION**

This property has an amazing location! Just around the corner from the Katy Trail & the beautiful Missouri River. The 4.4ac has a barn with finished loft & finished main level with bedroom, bath and kitchen. The barn and home are currently being used as Airbnb's for bikers that want to come enjoy the area and Katy Trail. People have been coming here for years as customers to the Bluffton Barn. In addition the barn has a loft with 4beds making it the perfect place to crash after a long bike ride or hike. It also has its own bathroom. There is a 3bed 2bath house that is about 1800 sq ft that is also used for AirBnb. There is a shower house that the current seller has allowed people to use if they want to just throw up a tent instead of having the housing ameni