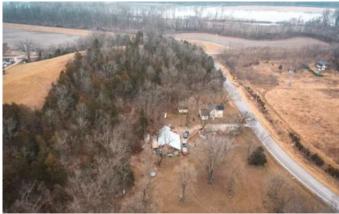

Bluffton Barn and Home 173 Highway 94 Rhineland, MO 65069 \$317,000 4.400± Acres Montgomery County









# **SUMMARY**

#### **Address**

173 Highway 94

## City, State Zip

Rhineland, MO 65069

## County

**Montgomery County** 

#### **Type**

Recreational Land, Hunting Land, Residential Property

## Latitude / Longitude

38.707299 / -91.624

## Taxes (Annually)

581

## **Dwelling Square Feet**

1800

#### **Bedrooms / Bathrooms**

3/2

#### **Acreage**

4.400

#### **Price**

\$317,000

## **Property Website**

https://livingthedreamland.com/property/bluffton-barn-and-home-montgomery-missouri/36776/









# **PROPERTY DESCRIPTION**

This property has an amazing location! Just around the corner from the Katy Trail & the beautiful Missouri River. The 4.4ac has a barn with finished loft & finished main level with bedroom, bath and kitchen. The barn and home are currently being used a