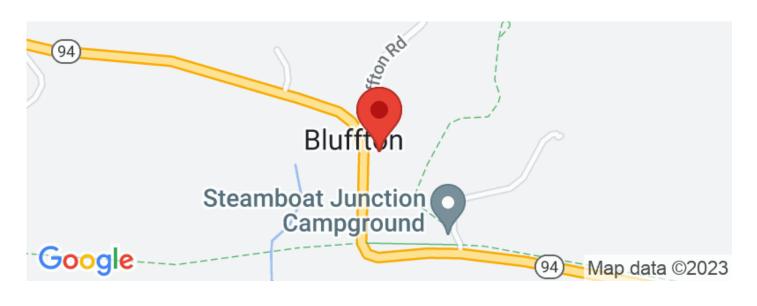

ntly being used as Airbnb's for bikers that want to come enjoy the area and Katy Trail. People have been coming here for years as customers to the Bluffton Barn. In addition the barn has a loft with 4beds making it the perfect place to crash after a long bike ride or hike. It also has its own bathroom. There is a 3bed 2bath house that is about 1800 sq ft that is also used for AirBnb. There is a shower house that the current seller has allowed people to use if they want to just throw up a tent instead of having the housing amenitites. The property is being sold as is but would make a perfect investment for future buyers or even a fulltime residence for someone willing to give it a little TLC. The barn would be an amazing man cave or guest overflow area.

















# **Locator Maps**







# **Aerial Maps**







# LISTING REPRESENTATIVE

For more information contact:



Representative

Hunter Hindman

Mobile

(636) 373-1509

**Email** 

hunterh09@yahoo.com

Address

100 Chesterfield Parkway

City / State / Zip

Chesterfield, MO 63005

| <u>NOTES</u> |  |  |  |
|--------------|--|--|--|
|              |  |  |  |
|              |  |  |  |
|              |  |  |  |
|              |  |  |  |
|              |  |  |  |
|              |  |  |  |



| <u>NOTES</u> |  |  |
|--------------|--|--|
|              |  |  |
|              |  |  |
|              |  |  |
|              |  |  |
|              |  |  |
|              |  |  |
|              |  |  |
|              |  |  |
|              |  |  |
|              |  |  |
|              |  |  |
|              |  |  |
|