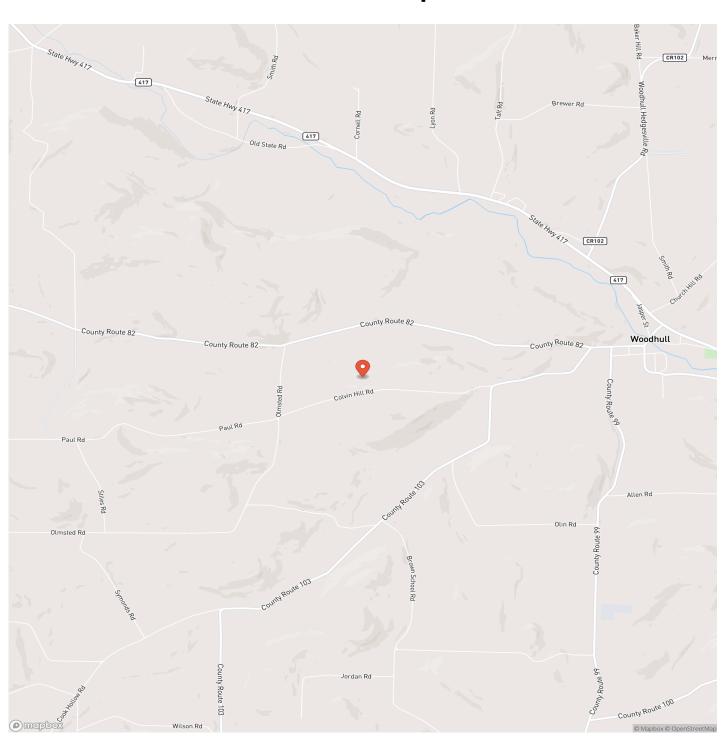

(2) gas wells on the property and is easily drivable by truck or ATV. The openings around the well sites are large enough to create food plots around the edges to provide another cover crop to hold deer and turkey here.

There is plenty of room for a home or camp anywhere on the property due to the gentle terrain features here. Or pull in a camper or RV and start using it right away.

Tuscorora Creek is only 1.65 miles away adding excellent fishing opportunities for both smallmouth and largemouth bass.

All timber and surface rights transfer. As this is a former Seneca Resources property, all the oil, gas and mineral rights are previously reserved by them and do not transfer.



## **MORE INFO ONLINE:**

### Woodhull Whitetails Woodhull, NY / Steuben County





## **MORE INFO ONLINE:**



**Locator Map** 



## **MORE INFO ONLINE:**



**Locator Map** 



## **MORE INFO ONLINE:**

# **Satellite Map**





## **MORE INFO ONLINE:**

### LISTING REPRESENTATIVE

For more information contact:



### Representative

Brian Bullard

**Mobile** (716) 499-5608

**Office** (716) 962-9935

**Email** bbullard@timberlandrealty.net

Address 1890 East Main Street

**City / State / Zip** Falconer, NY 14733

## <u>NOTES</u>



## **MORE INFO ONLINE:**



NOTES

## **MORE INFO ONLINE:**

## **DISCLAIMERS**

Information in this brochure is provided solely for information purposes and does not constitute an offer to sell or advertise real estate outside the states in which broker or agent licensed. The information presented has been obtained from sources deemed to be reliable, but is not guar