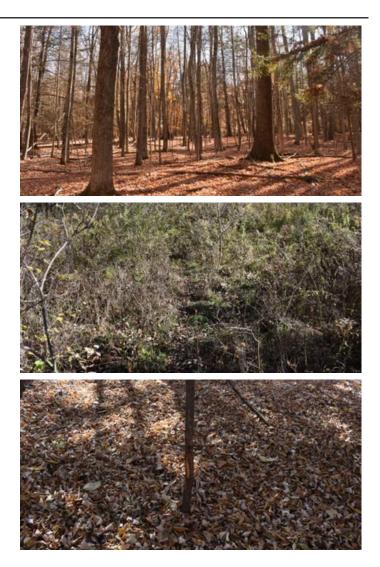

### **PROPERTY DESCRIPTION**

This property is completely wooded with a mix of hard maple, soft maple, hickory, red oak, white ash, white pine and more. The mix of species provides excellent mast to feed both deer and turkey. The young transitional wooded areas provide abundant bedding cover. Adjacent and nearby farm fields and crops fill in the gaps making this one of those "funnel" areas between food and cover. It is not hard to find deer sign throughout the property.

An excellent gravel road exists as the driveway entrance and continuing most of the way toward the back of the property. This road services the two (2) gas wells on the property and is easily drivable by truck or ATV. The openings around the well sites are large enough to create food plots around the edges to provide another cover crop to hold deer and turkey here.