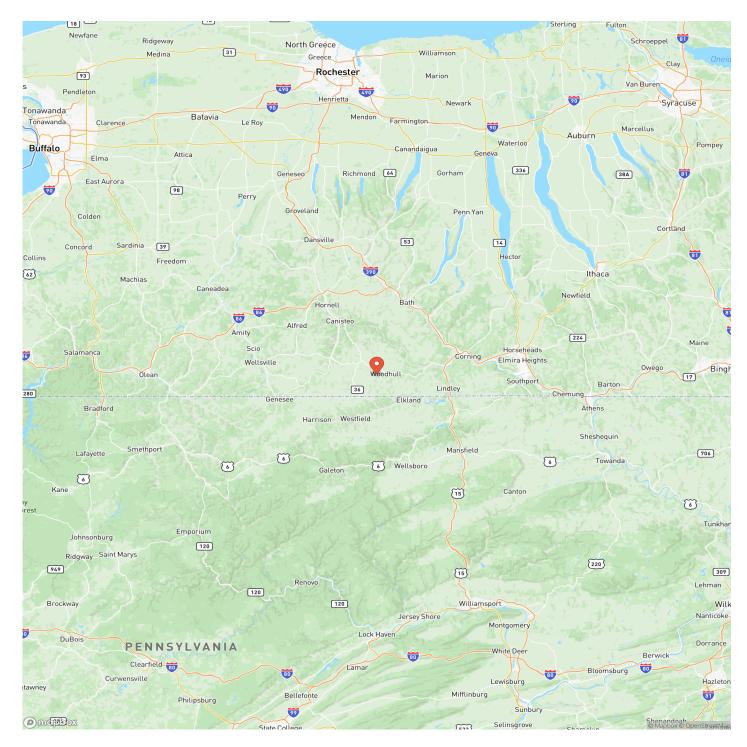

vable by truck or ATV. The openings around the well sites are large enough to create food plots around the edges to provide another cover crop to hold deer and turkey here.

There is plenty of room for a home or camp anywhere on the property due to the gentle terrain features here. Or pull in a camper or RV and start using it right away.

Tuscorora Creek is only 1.65 miles away adding excellent fishing opportunities for both smallmouth and largemouth bass.

All timber and surface rights transfer. As this is a former Seneca Resources property, all the oil, gas and mineral rights are previously reserved by them and do not transfer.



## **MORE INFO ONLINE:**

### Woodhull Whitetails Woodhull, NY / Steuben County





## **MORE INFO ONLINE:**



**Locator Map** 



## **MORE INFO ONLINE:**



**Locator Map** 



## **MORE INFO ONLINE:**

# **Satellite Map**





## **MORE INFO ONLINE:**

### LISTING REPRESENTATIVE

For more information contact:



### Representative

Brian Bullard

**Mobile** (716) 499-5608

**Office** (716) 962-9935

**Email** bbullard@timberlandrealty.net

Address 1890 East Main Street

**City / State / Zip** Falconer, NY 14733

## <u>NOTES</u>



## **MORE INFO ONLINE:**



NOTES

## **MORE INFO ONLINE:**

## **DISCLAIMERS**

Information in this brochure is provided solely for information purposes and does not constitute an offer to sell or advertise real estate outside the states in which broker or agent licensed. The information presented has been obtained from sources deemed to be reliable, but is not guaranteed or warranted by the agent, broker, or the