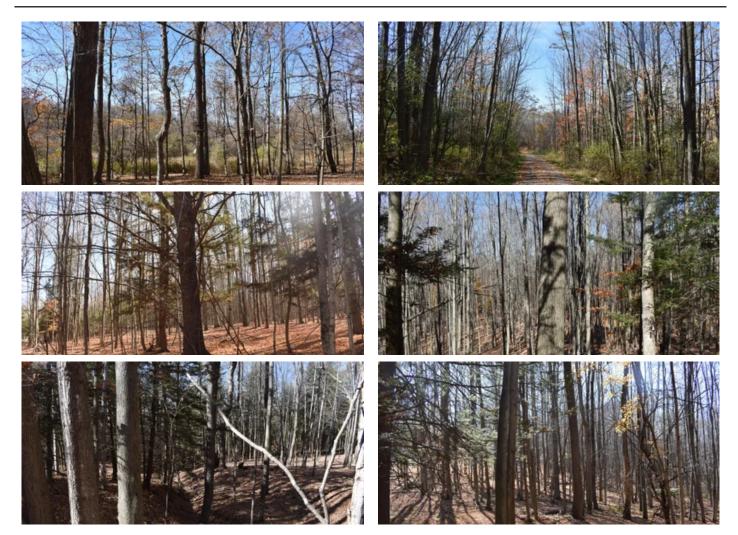

### **PROPERTY DESCRIPTION**

This property is completely wooded with a mix of hard maple, soft maple, hickory, red oak, white ash, white pine and more. The mix of species provides excellent mast to feed both deer and turkey. The young transitional wooded areas provide abundant bedding cover. Adjacent and nearby farm fields and crops fill in the gaps making this one of those "funnel" areas between food and cover. It is not hard to find deer sign throughout the property.

An excellent gravel road exists as the driveway entrance and continuing most of the way toward the back of the property. This road services the two (2) gas wells on the property and is easily drivable by truck or ATV. The openings around the well sites are large enough to create food plots around the edges to provide another cover crop to hold deer and turkey here.