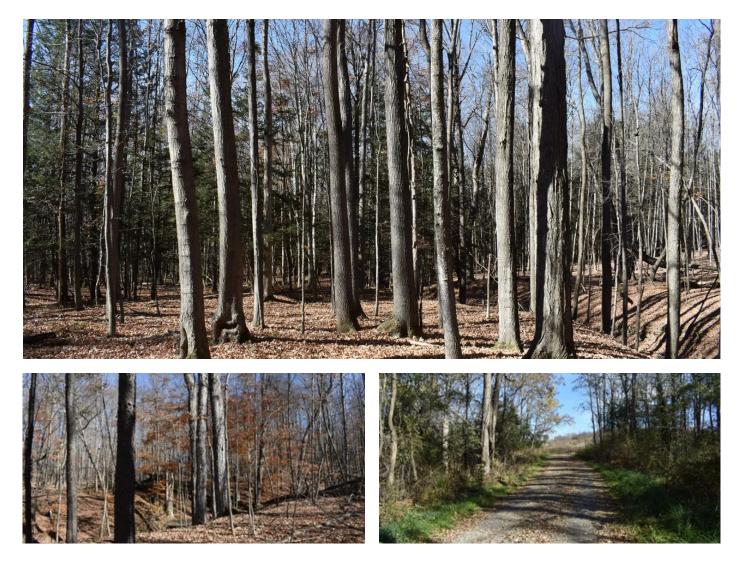

### **PROPERTY DESCRIPTION**

This property is completely wooded with a mix of hard maple, soft maple, hickory, red oak, white ash, white pine and more. The mix of species provides excellent mast to feed both deer and turkey. The young transitional wooded areas provide abundant bedding cover. Adjacent and nearby farm fields and crops fill in the gaps making this one of those "funnel" areas between food and cover. It is not hard to find deer sign throughout the property.

An excellent gravel road exists as the driveway entrance and continuing most of the way toward the back of the property. This road services the two (2) gas wells on the property and is easily drivable by truck or ATV. The openings around the well sites are large enough to create food plots around the edges to provide another cover crop to hold deer and turkey here.