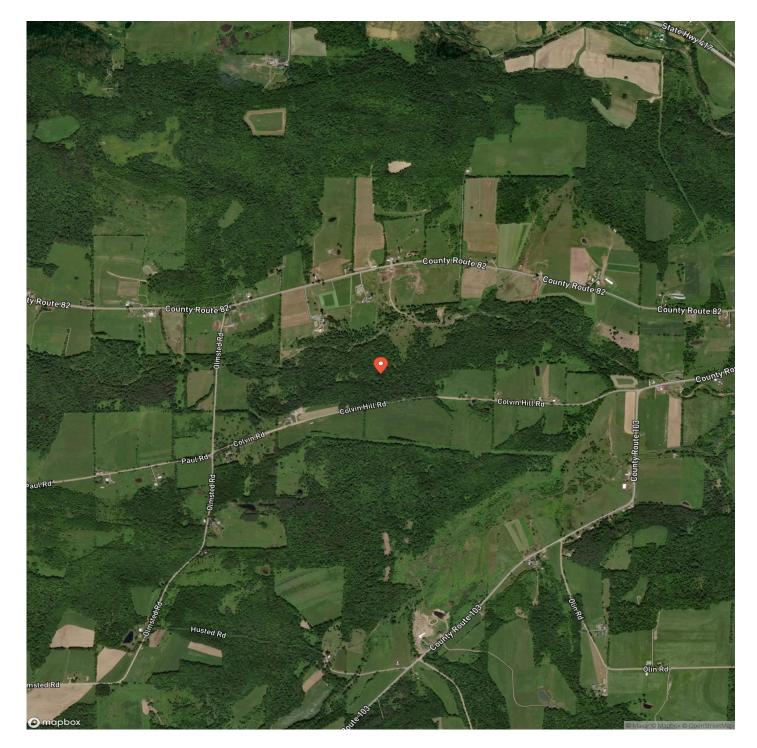

nough to create food plots around the edges to provide another cover crop to hold deer and turkey here.

There is plenty of room for a home or camp anywhere on the property due to the gentle terrain features here. Or pull in a camper or RV and start using it right away.

Tuscorora Creek is only 1.65 miles away adding excellent fishing opportunities for both smallmouth and largemouth bass.

All timber and surface rights transfer. As this is a former Seneca Resources property, all the oil, gas and mineral rights are previously reserved by them and do not transfer.



## **MORE INFO ONLINE:**

### Woodhull Whitetails Woodhull, NY / Steuben County





## **MORE INFO ONLINE:**



**Locator Map** 



## **MORE INFO ONLINE:**



**Locator Map** 



## **MORE INFO ONLINE:**

# **Satellite Map**





## **MORE INFO ONLINE:**

### LISTING REPRESENTATIVE

For more information contact:



### Representative

Brian Bullard

**Mobile** (716) 499-5608

**Office** (716) 962-9935

**Email** bbullard@timberlandrealty.net

Address 1890 East Main Street

**City / State / Zip** Falconer, NY 14733

## <u>NOTES</u>



## **MORE INFO ONLINE:**



NOTES

## **MORE INFO ONLINE:**

## **DISCLAIMERS**

Information in this brochure is provided solely for information purposes and does not constitute an offer to sell or advertise real estate outside the states in which broker or agent licensed. The information presented has been obtained from sources deemed to be reliable, but is not guaranteed or warranted by the agent, broker, or the sellers of these properties. This offering is subject to errors, omi