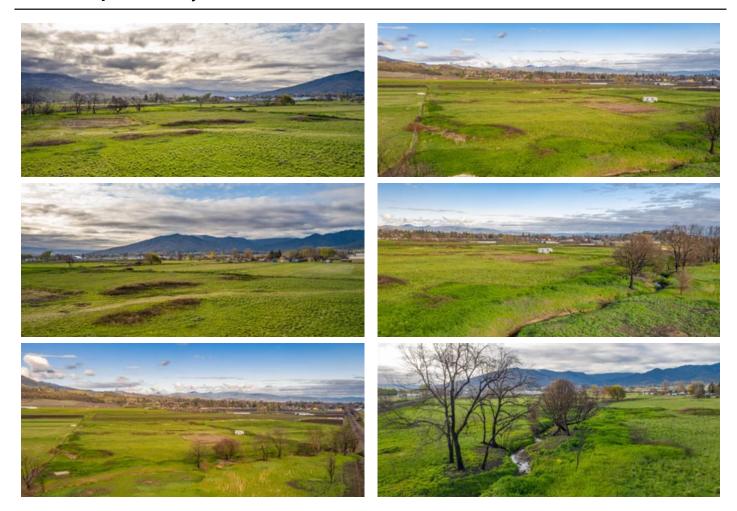

# Hartley Irrigated Farm Phoenix, OR / Jackson County

#### **PROPERTY DESCRIPTION**

Welcome to the Hartley Irrigated Farm, a prime agricultural property in Phoenix, Oregon. Situated on +/- 9.83 acres with 9 acres of water rights, this property's shape, level topography, and quality soils allow for efficient farming. The property is mostly Class I soils, with around 6 acres being silty clay loams. This property offers someone a great opportunity for high quality niche agricultural commodities. The location is just minutes from all the conveniences of Medford and has easy access to Interstate 5 as well as the Rogue Valley International Airport. Southern Oregon is known for its stunning natural beauty, abundant water, a developing wine industry and niche agriculture, all with a rich small-town culture. The climate is highly sought after with four distinct seasons including a mild winter and a long growing season. Properties of this size, combined with the soils and water rights, are rarely available within the region.