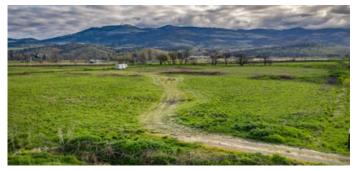

# Hartley Irrigated Farm Phoenix, OR / Jackson County

#### **PROPERTY DESCRIPTION**

Welcome to the Hartley Irrigated Farm, a prime agricultural property in Phoenix, Oregon. Situated on +/- 9.83 acres with 9 acres of water rights, this property's shape, level topography, and quality soils allow for efficient farming. The property is mostly Class I soils, with around 6 acres being silty clay loams. This property offers someone a great opportunity for high quality niche agricultural commodities. The location is just minutes from all the conveniences of Medford and has easy access to Interstate 5 as well as the Rogue Valley International Airport. Southern Oregon is known for its stunning natural beauty, abundant water, a developing wine industry and niche agriculture, all with a rich small-town culture. The climate is highly sought after with four distinct seasons including a mild winter and a long growing season. Properties of this size, combined with the soils and water rights, are rarely available within the region.