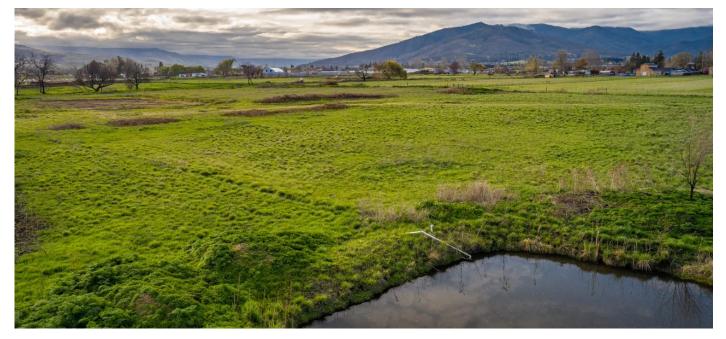

#### **PROPERTY DESCRIPTION**

Welcome to the Hartley Irrigated Farm, a prime agricultural property in Phoenix, Oregon. Situated on +/- 9.83 acres with 9 acres of water rights, this property's shape, level topography, and quality soils allow for efficient farming. The property is mostly Class I soils, with around 6 acres being silty clay loams. This property offers someone a great opportunity for high quality niche agricultural commodities. The location is just minutes from all the conveniences of Medford and has easy access to Interstate 5 as well as the Rogue Valley International Airport. Southern Oregon is known for its stunning natural beauty, abundant water, a developing wine industry and niche agriculture, all with a rich small-town culture. The climate is highly sought after with four distinct seasons including a mild winter and a long growing season. Properties of this size, combined with the soils and water rights, are rarely available within the region.