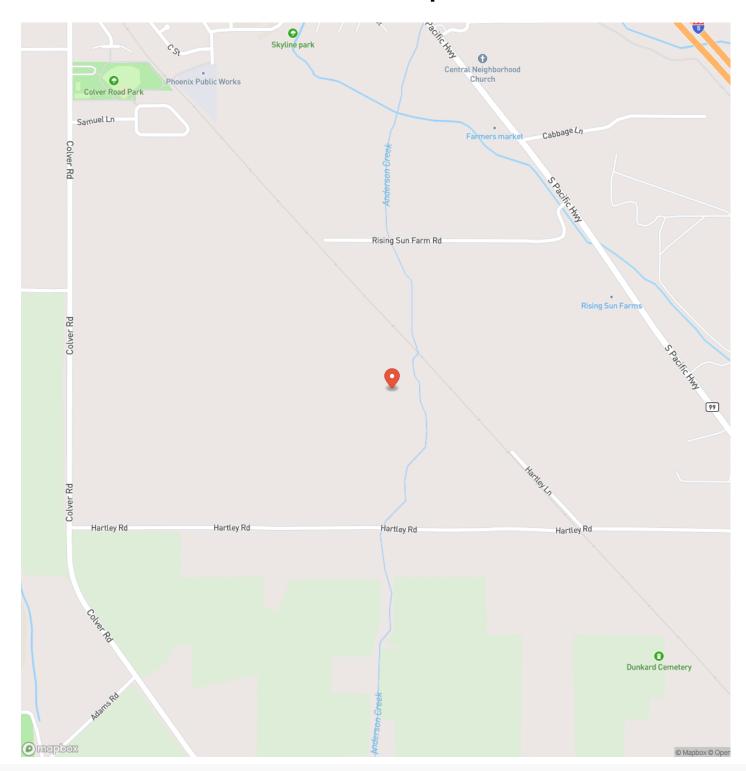

t minutes from all the conveniences of Medford and has easy access to Interstate 5 as well as the Rogue Valley International Airport. Southern Oregon is known for its stunning natural beauty, abundant water, a developing wine industry and niche agriculture, all with a rich small-town culture. The climate is highly sought after with four distinct seasons including a mild winter and a long growing season. Properties of this size, combined with the soils and water rights, are rarely available within the region.

Brought to you by <u>LandLeader</u> in partnership with <u>Martin Outdoor Property Group</u>, a leading Southern Oregon Real Estate team for land, homes with acreage, vineyards, and waterfront property.



### Hartley Irrigated Farm Phoenix, OR / Jackson County



## **Locator Map**





## **Locator Map**





# **Satellite Map**





### LISTING REPRESENTATIVE

For more information contact:



#### Representative

Chris Martin

#### Mobile

(541) 660-5111

#### Email

chris@martinoutdoorproperties.com

#### Address

3811 Crater Lake Hwy, Suite B

City / State / Zip

Medford, OR 97504

| <u>NOTES</u> |  |  |  |
|--------------|--|--|--|
|              |  |  |  |
|              |  |  |  |
|              |  |  |  |
|              |  |  |  |
|              |  |  |  |
|              |  |  |  |



| <u>NOTES</u> |  |  |  |  |  |  |  |  |
|--------------|--|--|--|--|--|--|--|--|
|              |  |  |  |  |  |  |  |  |
|              |  |  |  |  |  |  |  |  |
|              |  |  |  |  |  |  |  |  |
|              |  |  |  |  |  |  |  |  |
|              |  |  |  |  |  |  |