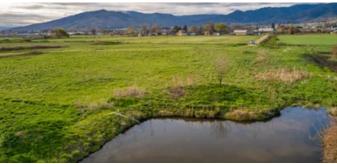

#### **PROPERTY DESCRIPTION**

Welcome to the Hartley Irrigated Farm, a prime agricultural property in Phoenix, Oregon. Situated on +/- 9.83 acres with 9 acres of water rights, this property's shape, level topography, and quality soils allow for efficient farming. The property is mostly Class I soils, with around 6 acres being silty clay loams. This property offers someone a great opportunity for high quality niche agricultural commodities. The location is just minutes from all the conveniences of Medford and has easy access to Interstate 5 as well as the Rogue Valley International Airport. Southern Oregon is known for its stunning natural beauty, abundant water, a developing wine industry and niche agriculture, all with a rich small-town culture. The climate is highly sought after with four distinct seasons including a mild winter and a long growing season. Properties of this size, combined with the soils and water rights, are rarely available within the region.