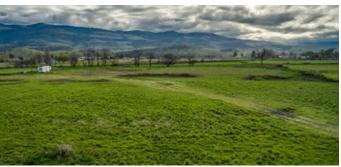

# Hartley Irrigated Farm Phoenix, OR / Jackson County

#### **PROPERTY DESCRIPTION**

Welcome to the Hartley Irrigated Farm, a prime agricultural property in Phoenix, Oregon. Situated on +/- 9.83 acres with 9 acres of water rights, this property's shape, level topography, and quality soils allow for efficient farming. The property is mostly Class I soils, with around 6 acres being silty clay loams. This property offers someone a great opportunity for high quality niche agricultural commodities. The location is just minutes from all the conveniences of Medford and has easy access to Interstate 5 as well as the Rogue Valley International Airport. Southern Oregon is known for its stunning natural beauty, abundant water, a developing wine industry and niche agriculture, all with a rich small-town culture. The climate is highly sought after with four distinct seasons including a mild winter and a long growing season. Properties of this size, combined with the soils and water rights, are rarely available within the region.