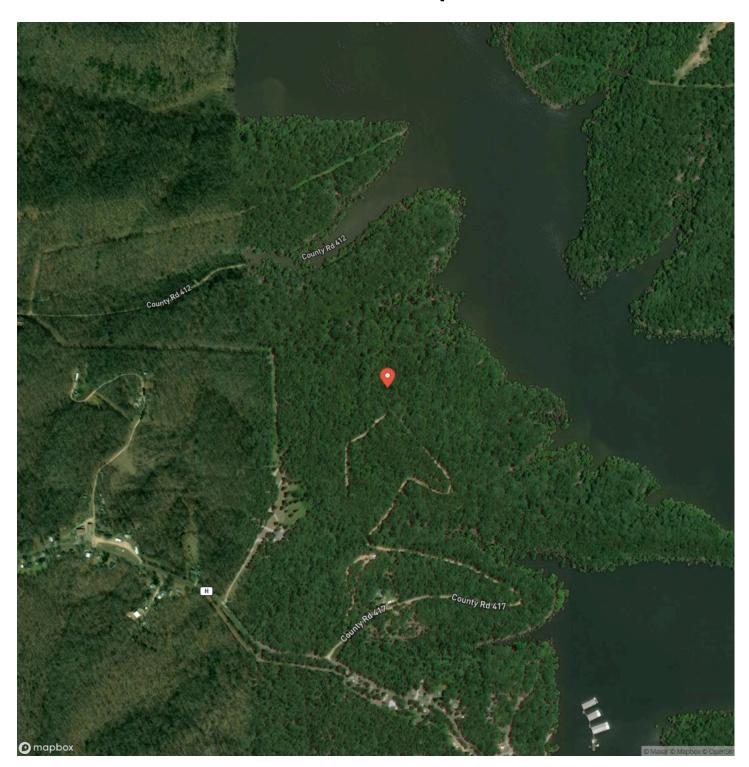

stling summer destination, Clearwater Lake is the ideal vacation spot and land in the area is hard to come by, making Mockingbird Lot on Clearwater Lake a true needle in the haystack. A shared northern border with US Corps of Engineer land places this 2.6 acre lot as close to the pristine shores of Clearwater Lake as one can possibly can get. Originally part of a larger subdivision, Mockingbird Lot has a sister lot with a shared boundary line that can also be bought, under the name of Whippoorwill Lot on Clearwater Lake. If you're in the market for the perfect place to build your vacation come, come to Missouri and discover the beauty that generations of visitors have found along the shores of Clearwater Lake.







### **Locator Map**





### **Locator Map**





### **Satellite Map**





### LISTING REPRESENTATIVE For more information contact:



### Representative

Amanda Robertson

#### Mobile

(417) 322-0971

#### Email

amanda@living the dreamland.com

#### Address

6485 N Service Road

### City / State / Zip

Leasburg, MO 65535

| <u>NOTES</u> |  |  |
|--------------|--|--|
|              |  |  |
|              |  |  |
|              |  |  |
|              |  |  |
|              |  |  |
|              |  |  |
|              |  |  |
|              |  |  |
|              |  |  |
|              |  |  |
|              |  |  |
|              |  |  |
|              |  |  |
|              |  |  |
|              |  |  |



| <u>IOTES</u> |  |
|--------------|--|
|              |  |
|              |  |
|              |  |
|              |  |
|              |  |
|