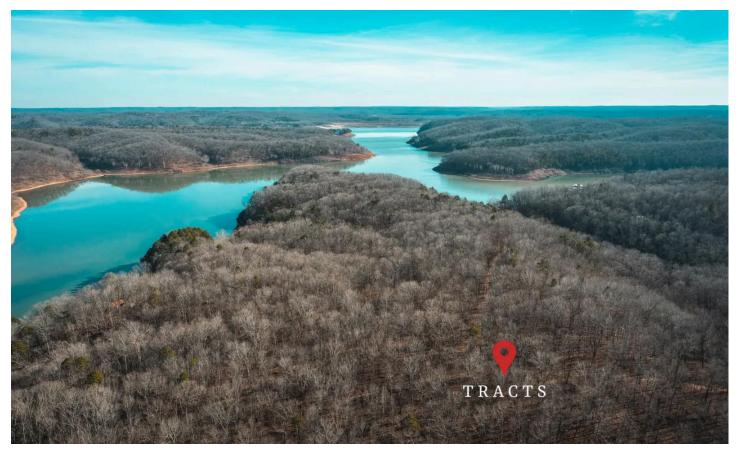

Mockingbird Lot on Clearwater Lake Lot C County Road 417 Ellington, MO 63638

\$30,000 2.600± Acres Reynolds County

#### **PROPERTY DESCRIPTION**

There are few things more relaxing than the quintessentially American lake vacation. From the aqua-striped waters clear enough to reflect the blues of the sky above and the We're talking rolling surf gently lapping the shores, to the awe-inspiring sunrises and unforgettable sunsets savored best with a bottle of wine. One of the most charming lake destinations in the Midwest, Clearwater Lake has kept visitors returning to this Missouri treasure year after year. An ideal vacation spot that is a paradise of exploration with incredible natural landmarks and world-class recreation, spring-fed Clearwater Lake has miles of gorgeous freshwater coastline with beauty rivaled only by that of the lake itself. It's hard to believe that this stunning shoreline exists in the Midwest of the United States, let alone just a short drive from St. Louis. A bustling summer destination, Clearwater Lake is the ideal vacation spot and land in the area is hard to come by, making Mockingbird Lot on Clearwater Lake a true needle in the haystack. A shared northern border with US Corps of Engineer land places this 2.6 acre lot as close to the pristine shores of Clearwater Lake as one can possibly can get. Originally part of a larger subdivision, Mockingbird Lot has a sister lot with a shared boundary line that can also be bought, under the name of Whippoorwill Lot on Clearwater Lake. If you're in the market for the perfect place to build your vacation come, come to Missouri and discover the beauty that generations of visitors have found along the shores of Clearwater Lake.