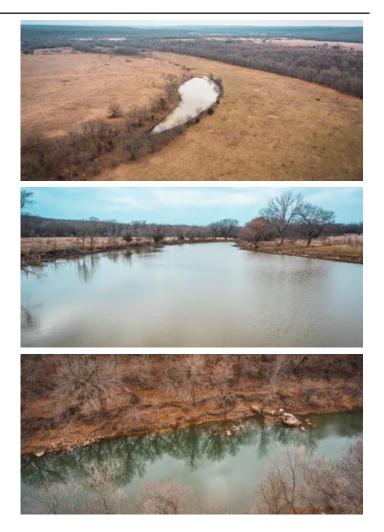

#### **PROPERTY DESCRIPTION**

Here is a nice 52+/- acres located in the Chautauqua Hills. Property is mostly open pasture with a 2 acre lake. There is some nice bottom ground that borders the Caney River. There is approx 1/2 mile of Caney River frontage. The Caney hold water year round and gives great recreational opportunities.