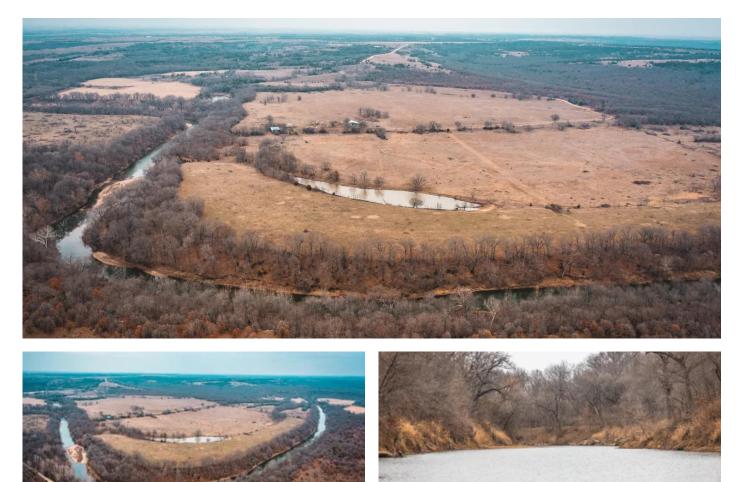

#### **PROPERTY DESCRIPTION**

Here is a nice 52+/- acres located in the Chautauqua Hills. Property is mostly open pasture with a 2 acre lake. There is some nice bottom ground that borders the Caney River. There is approx 1/2 mile of Caney River frontage. The Caney hold water year round and gives great recreational opportunities.