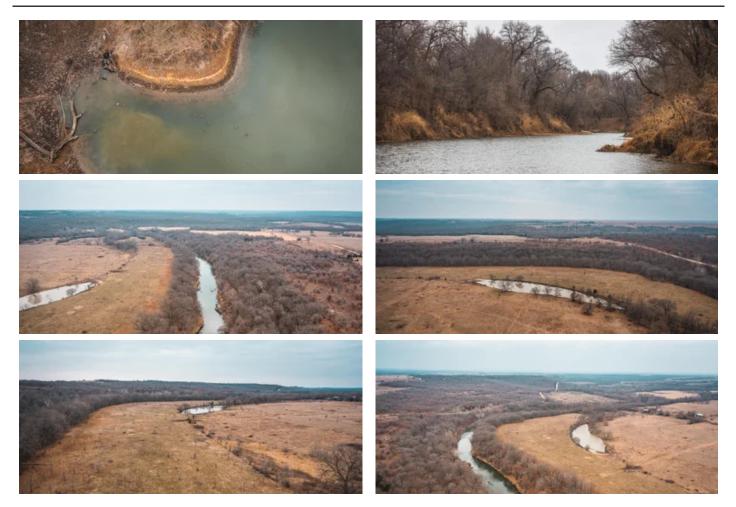

#### **PROPERTY DESCRIPTION**

Here is a nice 52+/- acres located in the Chautauqua Hills. Property is mostly open pasture with a 2 acre lake. There is some nice bottom ground that borders the Caney River. There is approx 1/2 mile of Caney River frontage. The Caney hold water year round and gives great recreational opportunities.